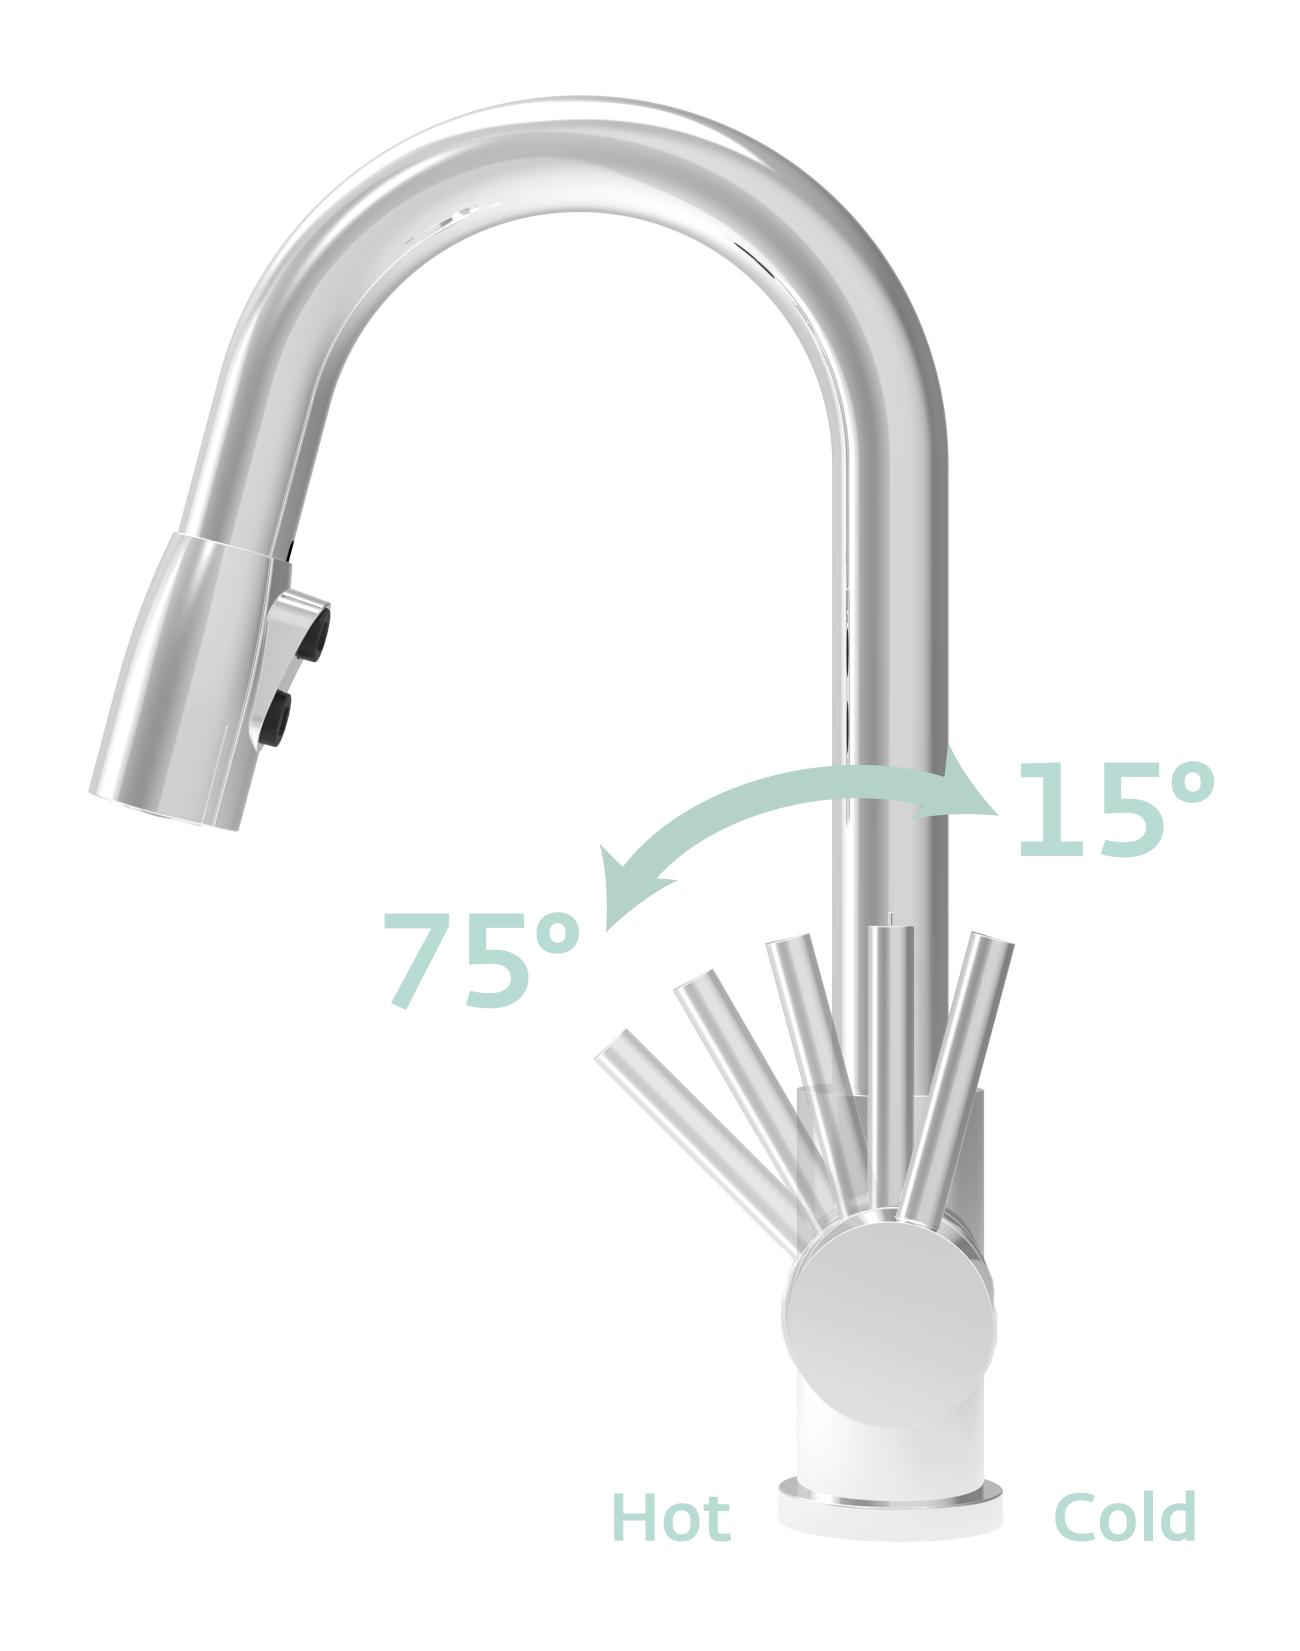

#### "Cool start"

Opens on cold water when the handle is in upward position

# Smart handle design

Rotates only 15° to avoid knocking the backsplash

### Smart Handle Design

The handle only rotates 15° towards the back to avoid knocking on the backsplash and to allow comfort of use even in minimum space.

The faucet opens on cold water when the handle is in upward position, allowing energy savings and avoiding risks of scalding.