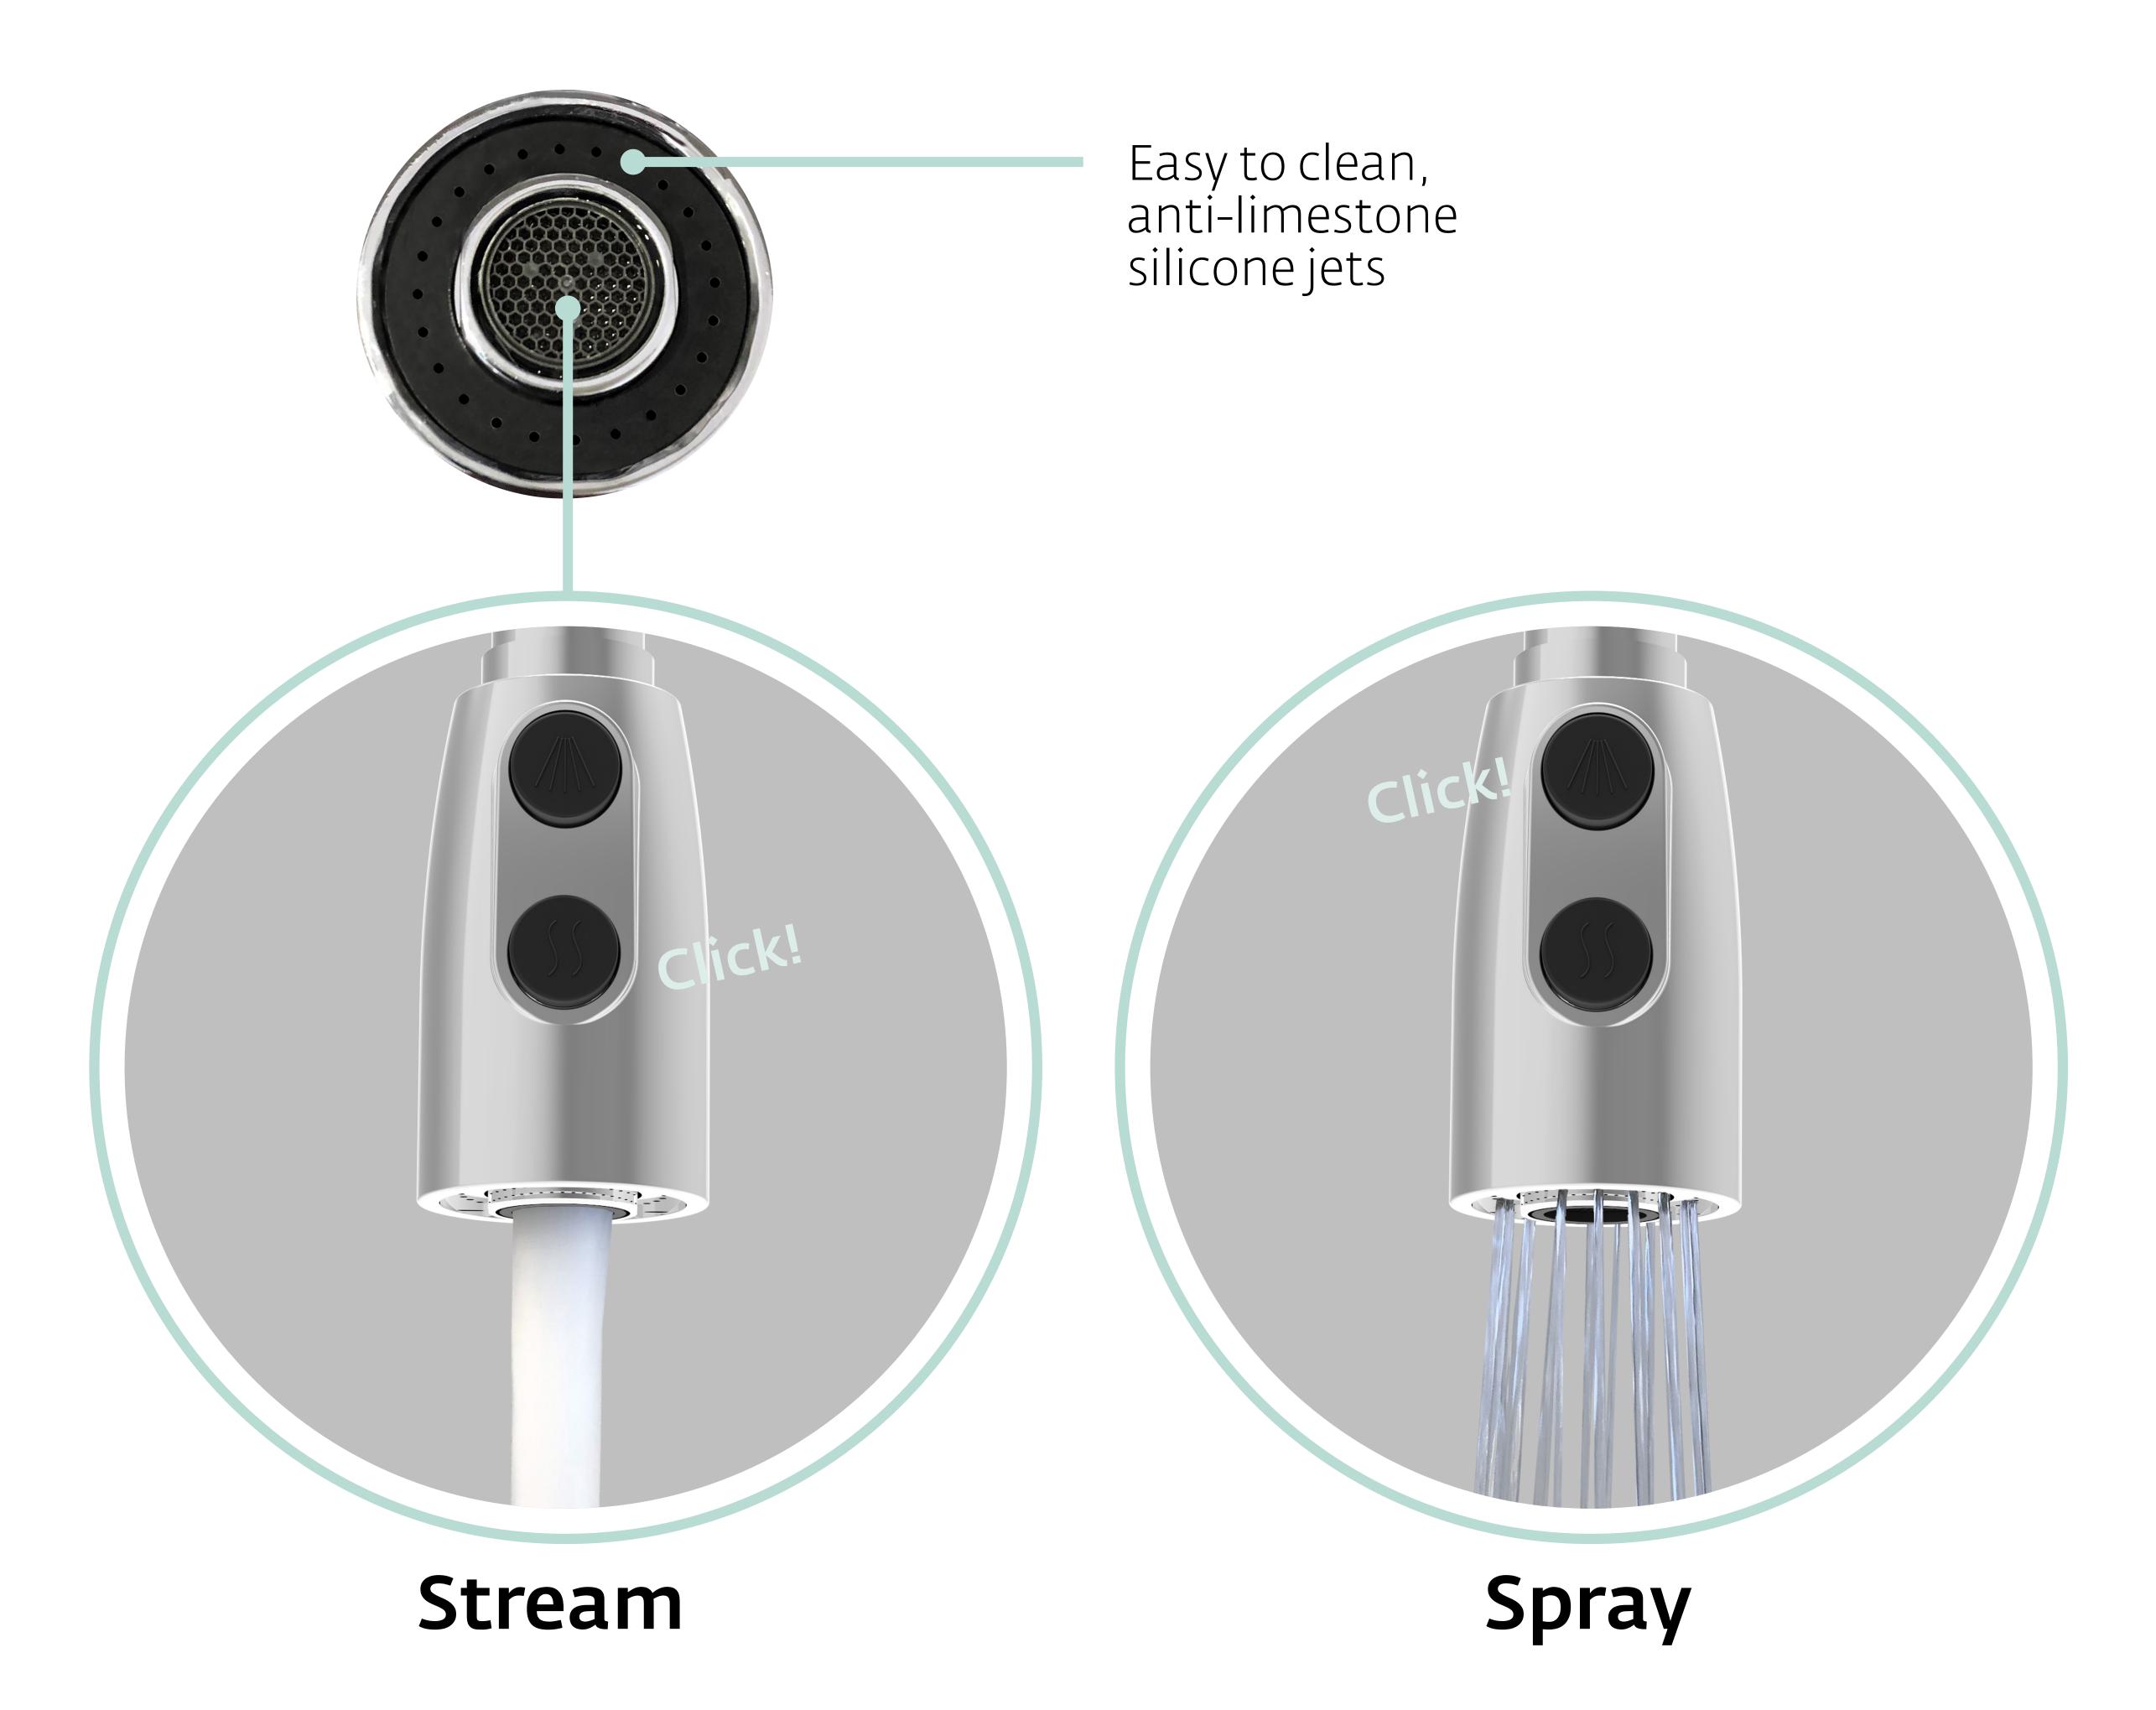

# 2-function pull-down spray

High performance stream & spray function with anti-limestone jets

### Dual Function Sprayhead

With the option between a steady aerated stream and a powerful spray, every tasks will be flawlessly accomplished. Go back between them whitout even turning off the water!