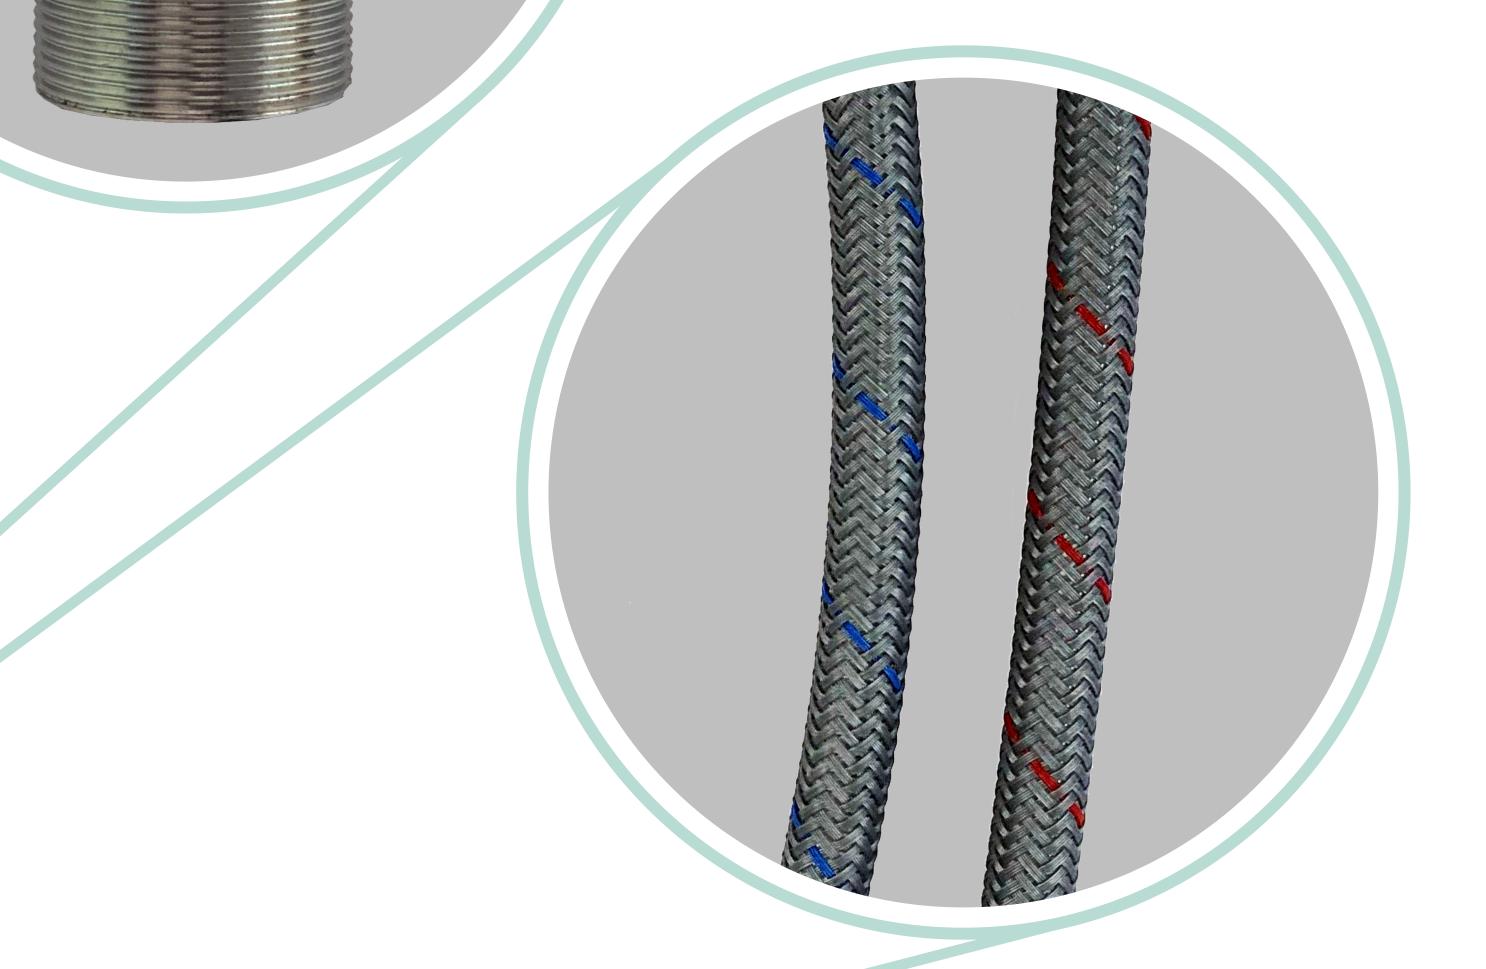

### **Softpex Supply Lines**

Corrosion and kink resistant, color coded. Swivel connection nuts to water inlets to facilitate the installation, and avoid twisting of the supply lines.