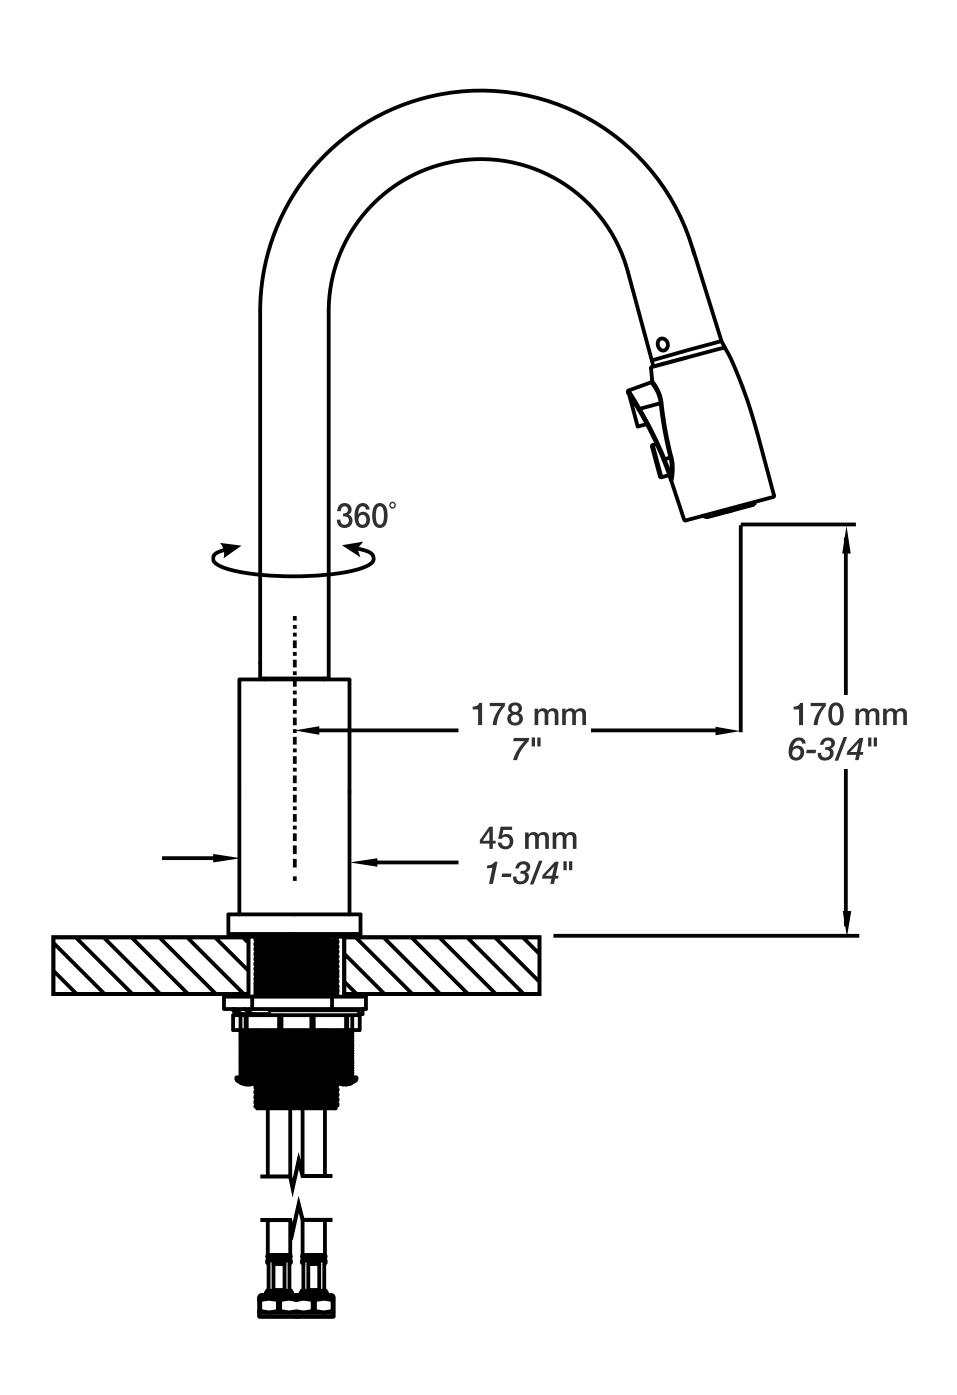

#### Dimensions

Faucet height: 13-1/2"

Aerator clearance: 6-3/4"

Spout reach: 7"

Number of hole required: 1

Maximum deck thickness: 2-1/2"