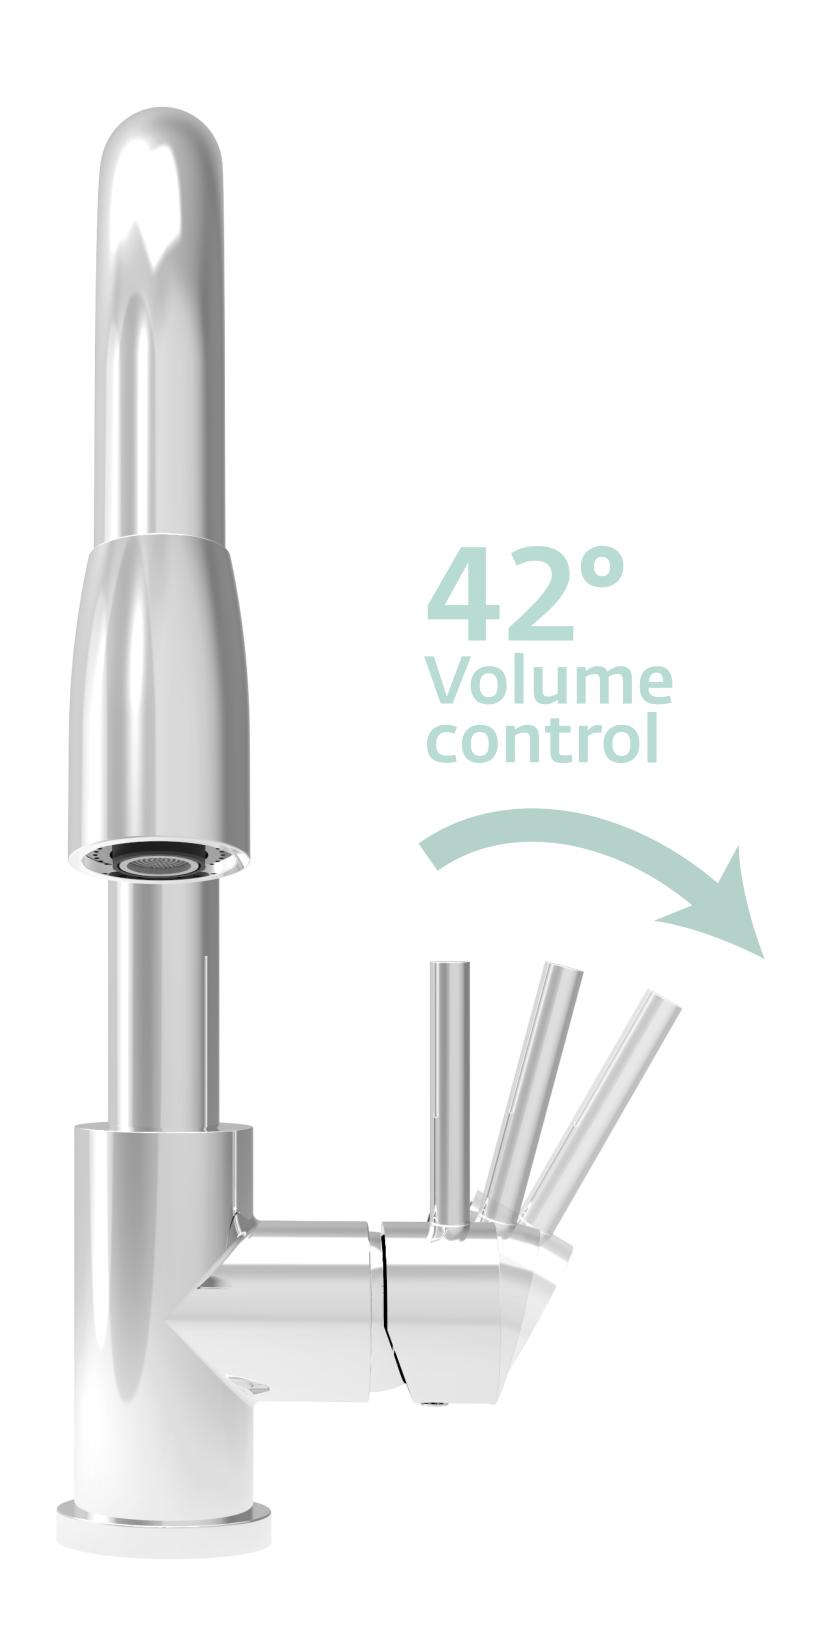

# Adjustable speed of return

According to the user's wish when using the included weight and/or spring