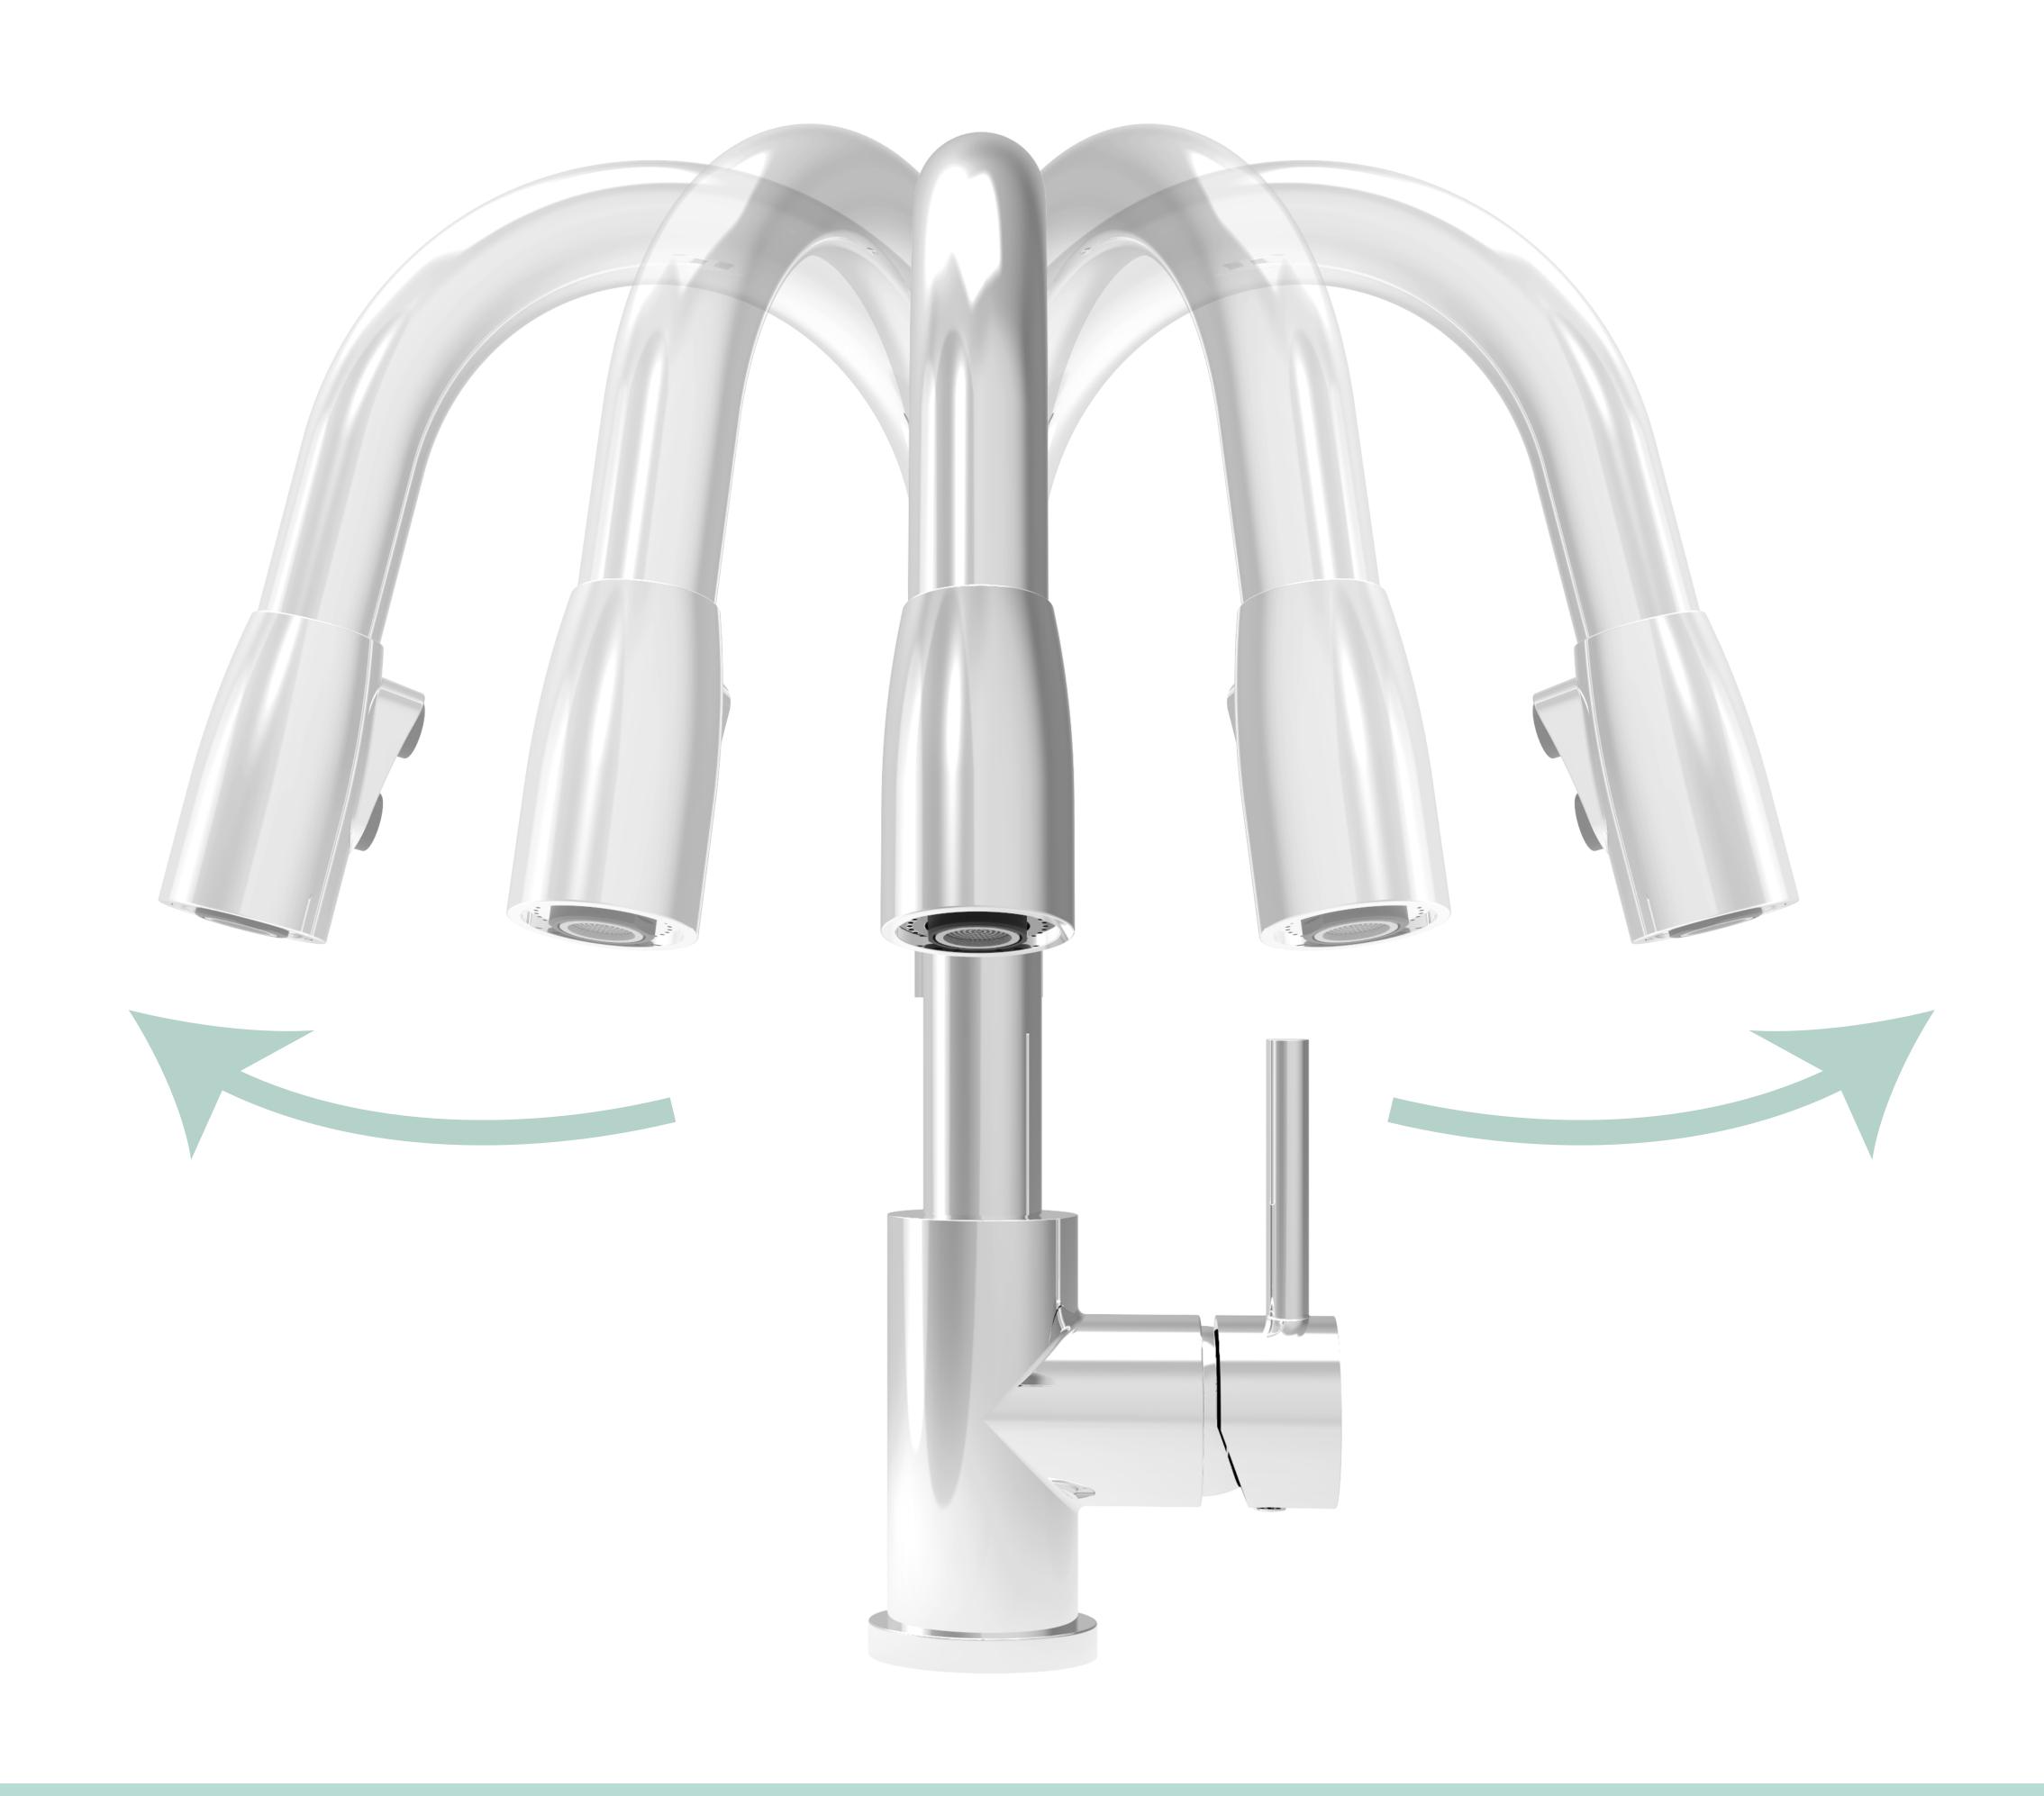

#### 360° swivel spout

Easy to position and allows to reach every corners of the sink

## 360° Swivel Spout

Allows to reach all areas of the sink comfortably and with ease, so you can fill a pot or wash the sink easily.