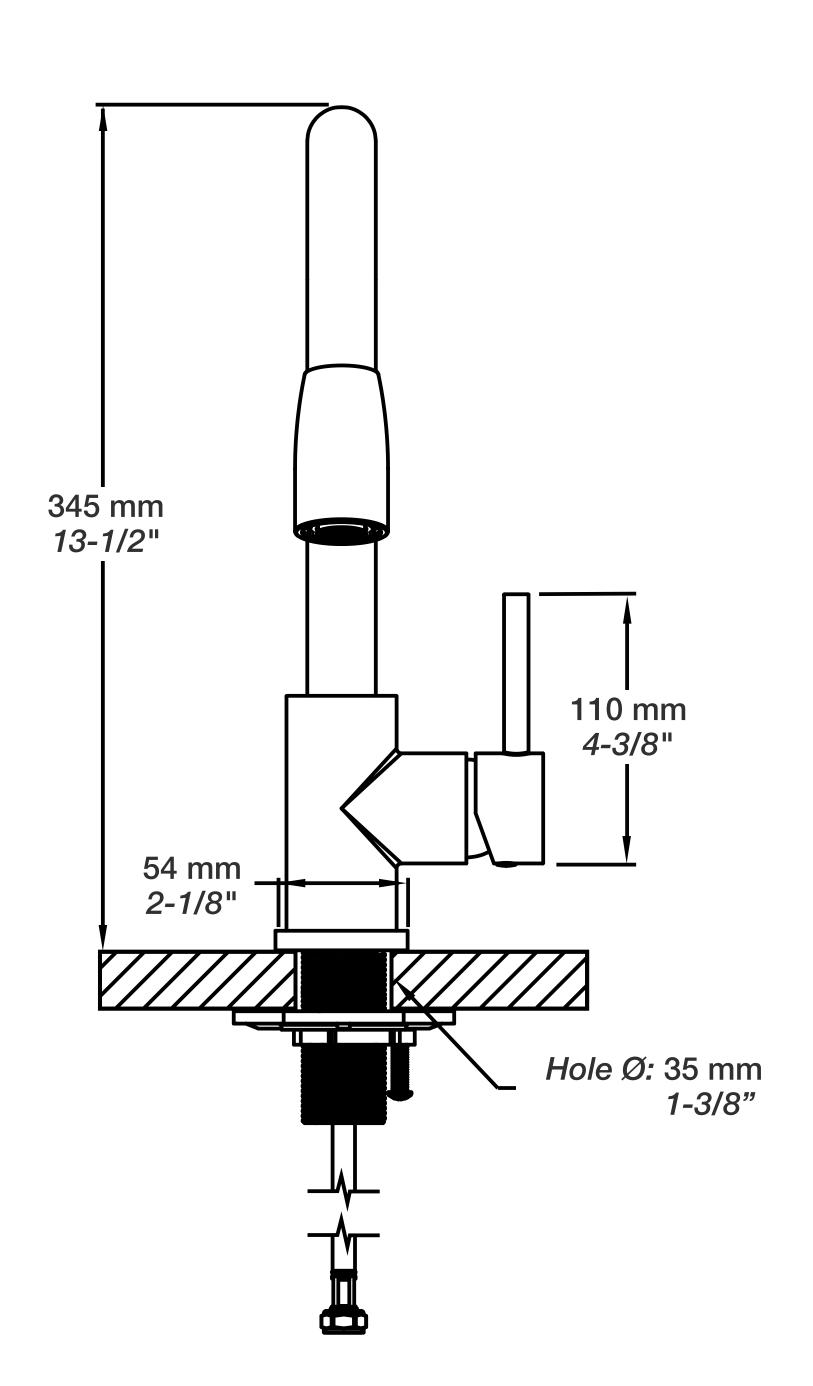

#### Dimensions

Faucet height: 13-1/2"

Aerator clearance: 6-3/4"

Spout reach: 7"

Number of hole required: 1

Maximum deck thickness: 2-1/2"