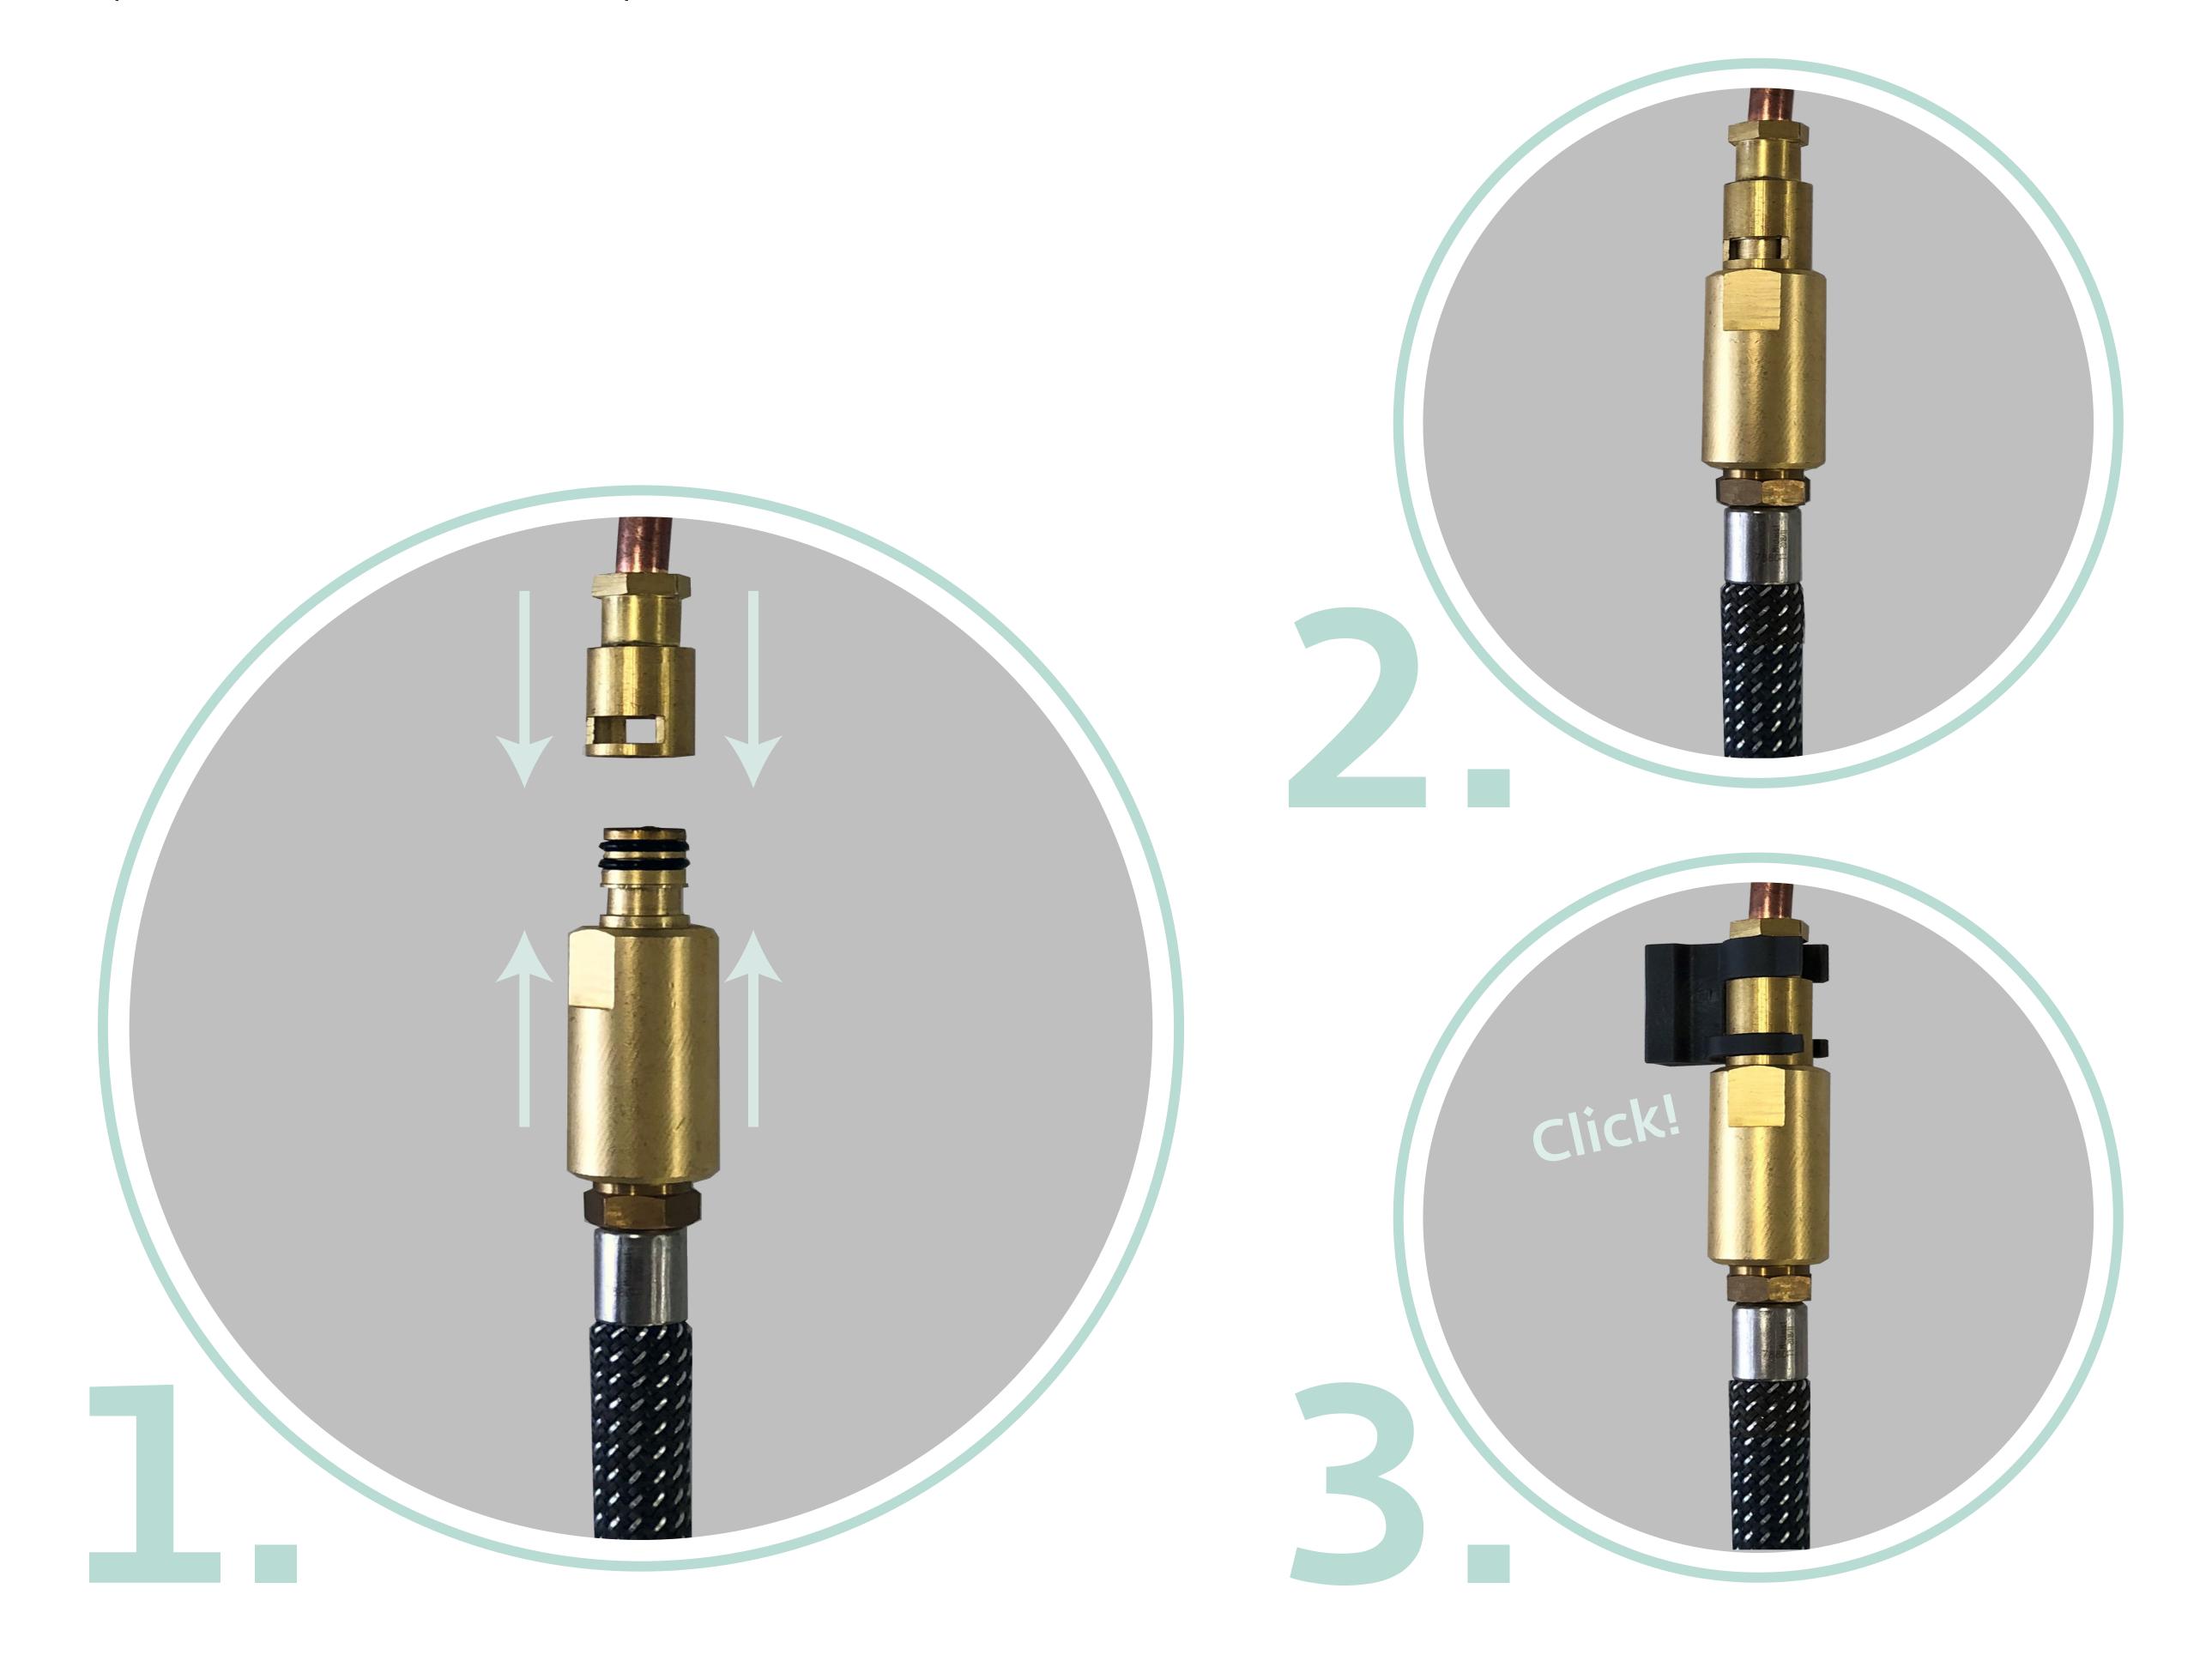

### Quick Connection \_\_\_\_

The brass connection facilitates the sprayhead hose's connection to the water supply. Complete the connexion with a simple click - no tools required.