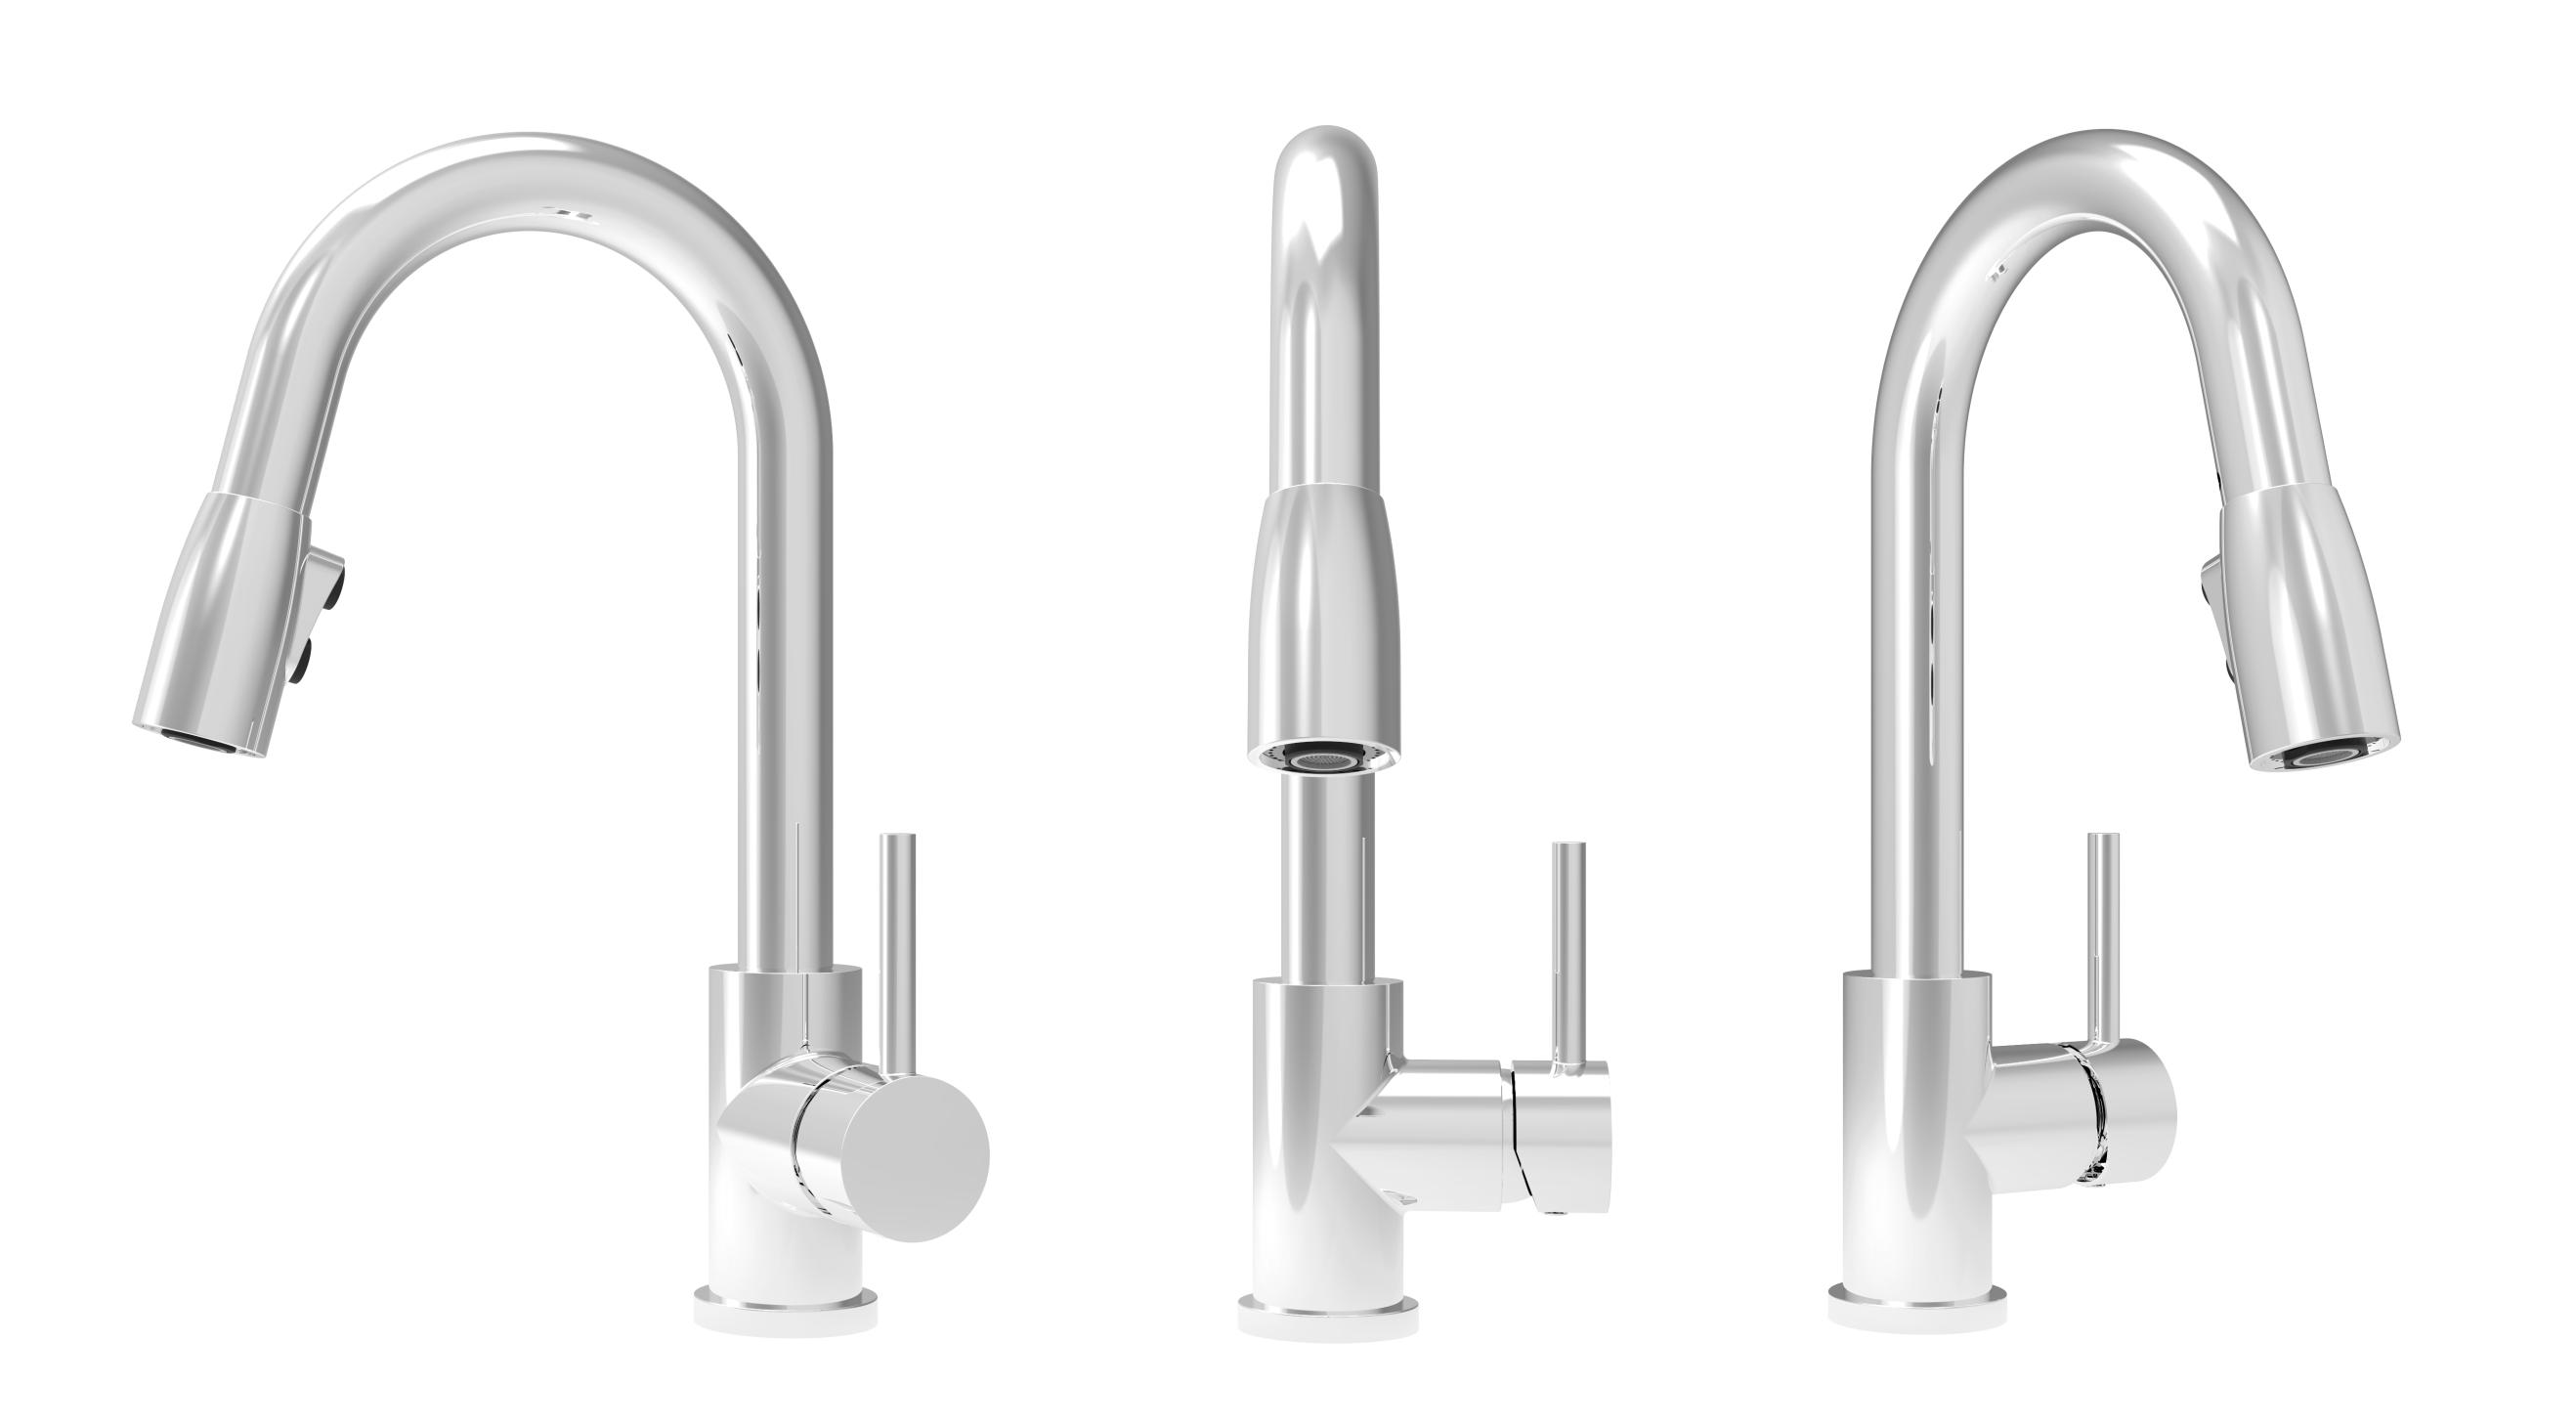

### UNICK II \_\_\_

The UNICK II bar / prep kitchen faucet is timeless, its modern lines match any type of decor. The spray head shape adds a touch of softness to the whole. This faucet offers excellent value for money.

Single hole bar / prep kitchen faucet with 2-function pull-down spray

#### 360° swivel spout

Easy to position and allows to reach every corners of the sink

## 360° Swivel Spout

Allows to reach all areas of the sink comfortably and with ease, so you can fill a pot or wash the sink easily.

### Dual Function Sprayhead

With the option between a steady aerated stream and a powerful spray, every tasks will be flawlessly accomplished. Go back between them whitout even turning off the water!

### Ergonomic Faucet

Convenient to fill large pots and tall pitchers, BARiL faucets are designed to fit anywhere, on any sink configurations (single bowl, double bowls, etc.).