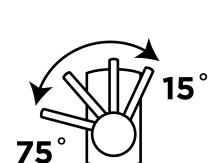

# Smart handle design

Rotates only 15° to avoid knocking the backsplash

### Smart Handle Design

The handle only rotates 15° towards the back to avoid knocking on the backsplash and to allow comfort of use even in minimum space.

The faucet opens on cold water when the handle is in upward position, allowing energy savings and avoiding risks of scalding.