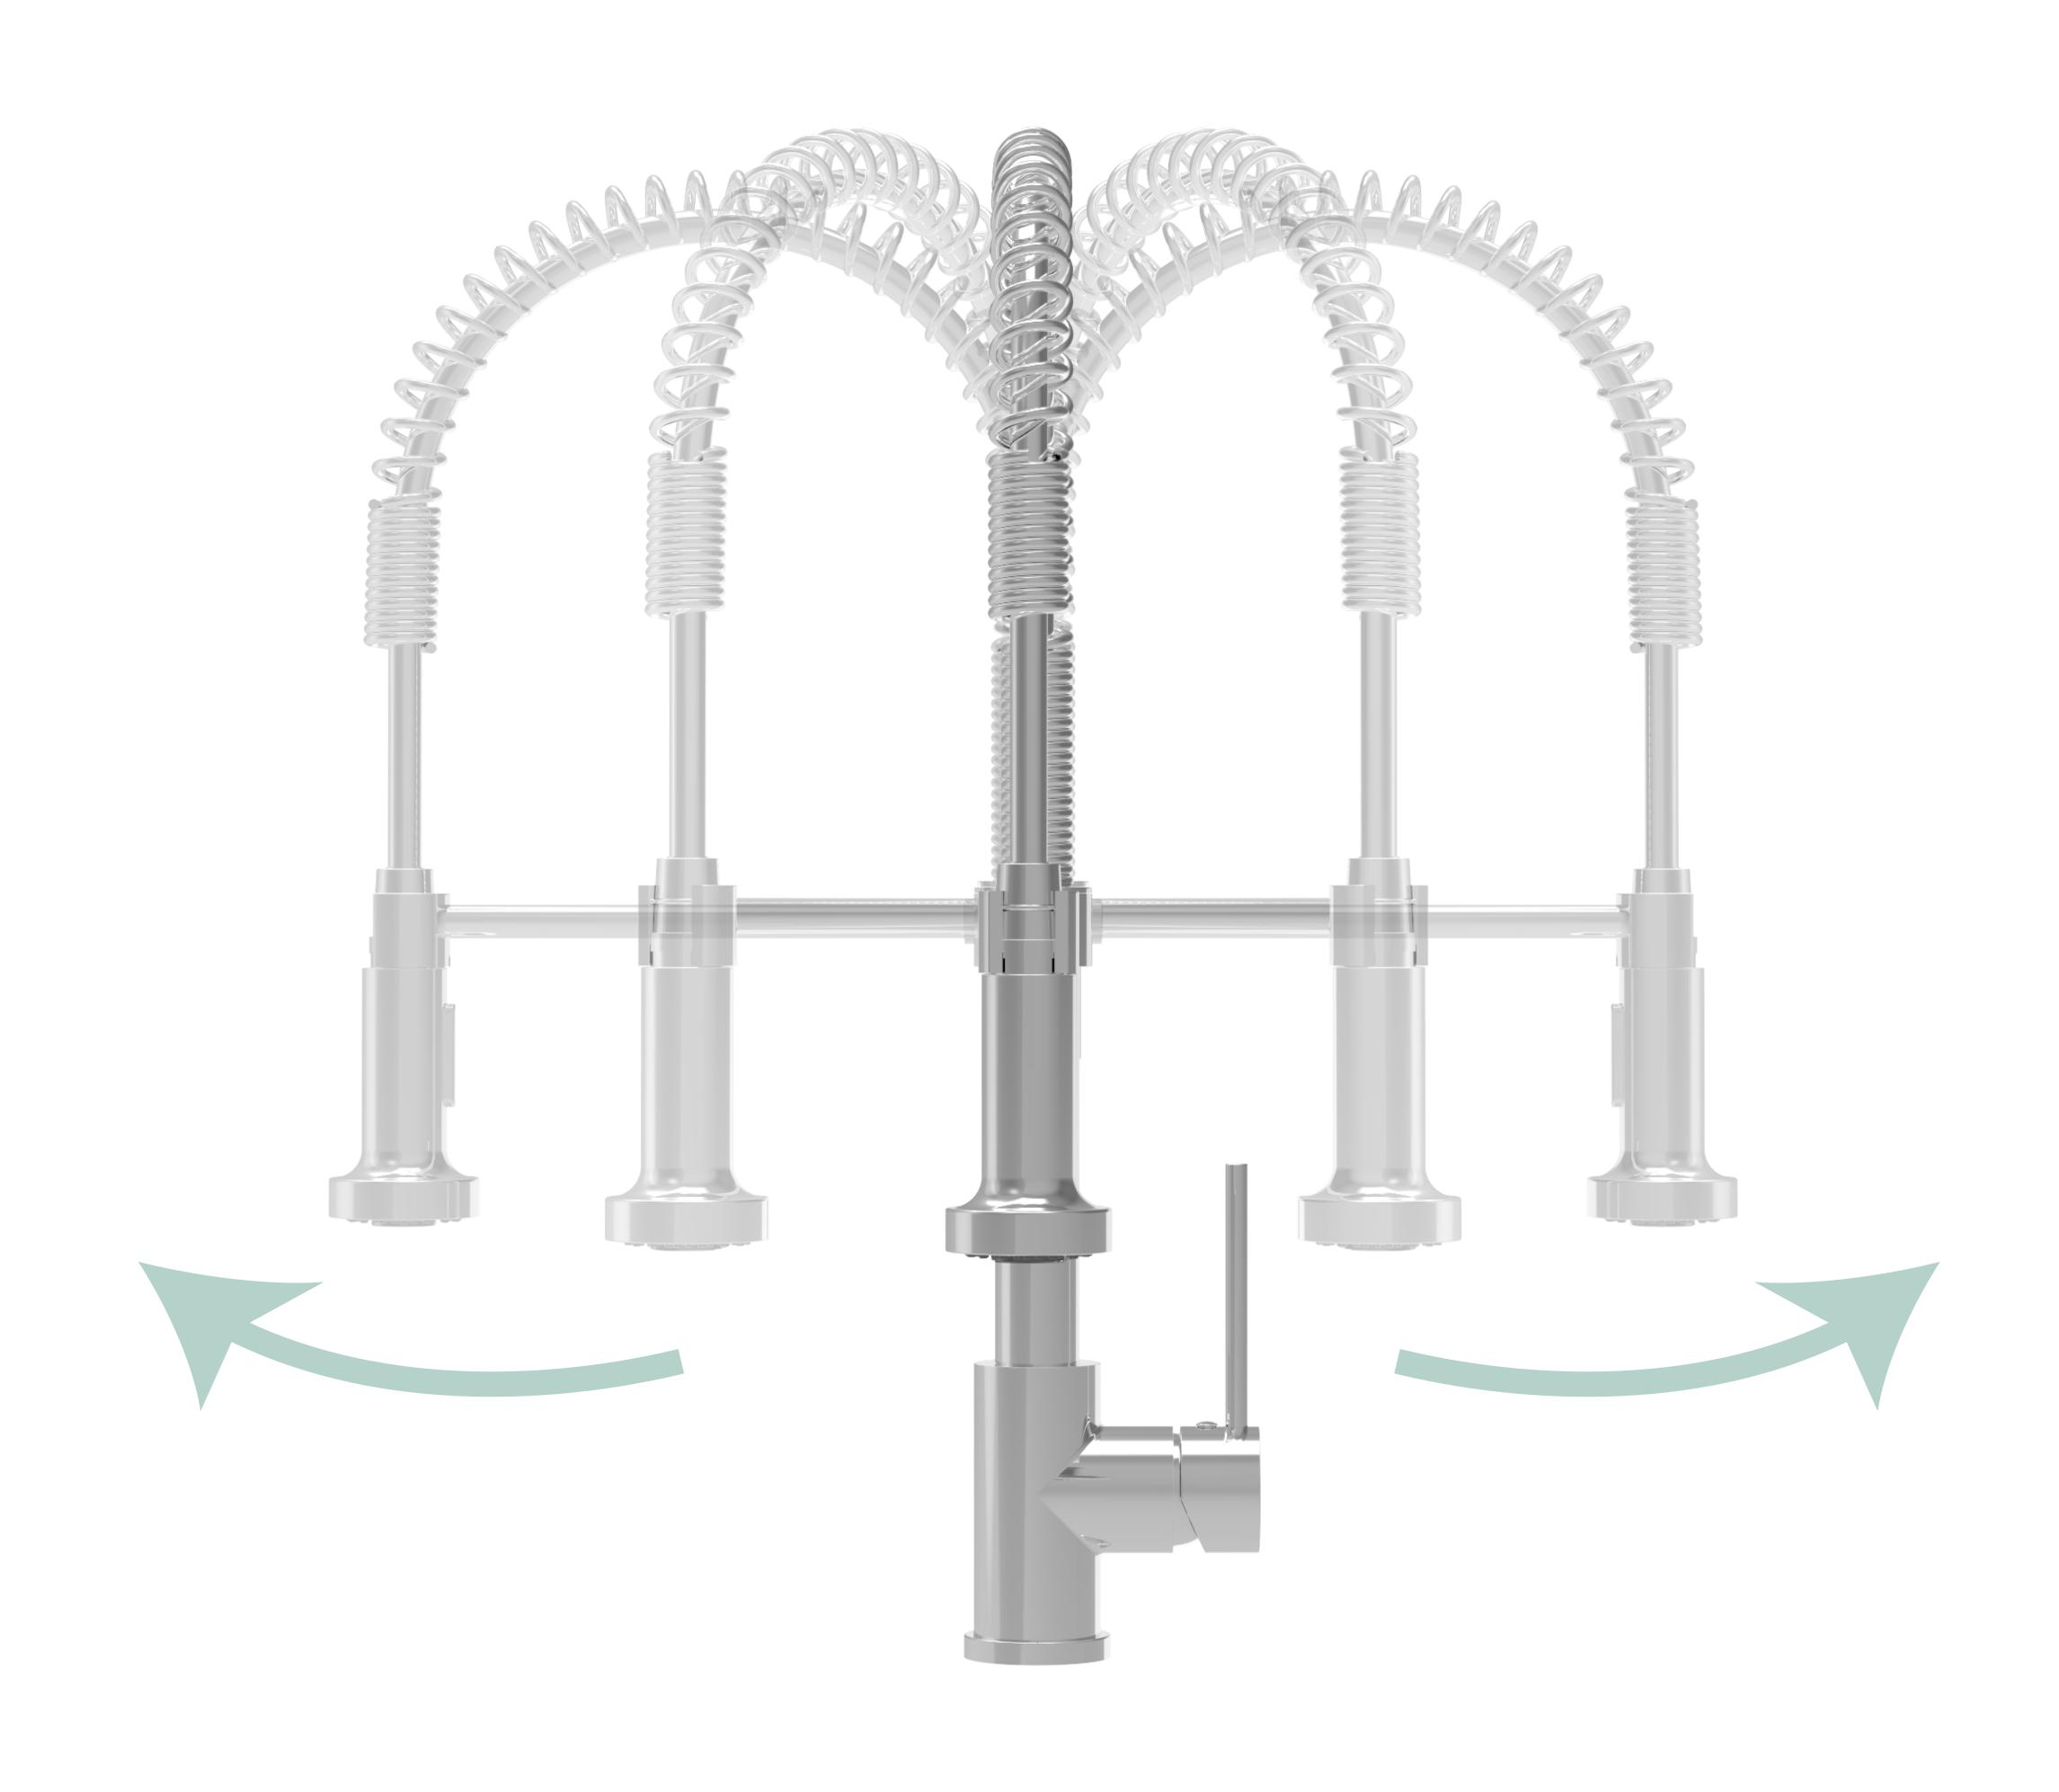

### 360° swivel spout

Easy to position and allows to reach every corners of the sink and can be blocked in your preferred position

# 360° Swivel Spout

BARIL
STYLE × FUNCTION

Allows to reach all areas of the sink comfortably and with ease, so you can fill a pot or wash the sink easily. Can be easily blocked in your preferred position by using the screw at the back of the arm.