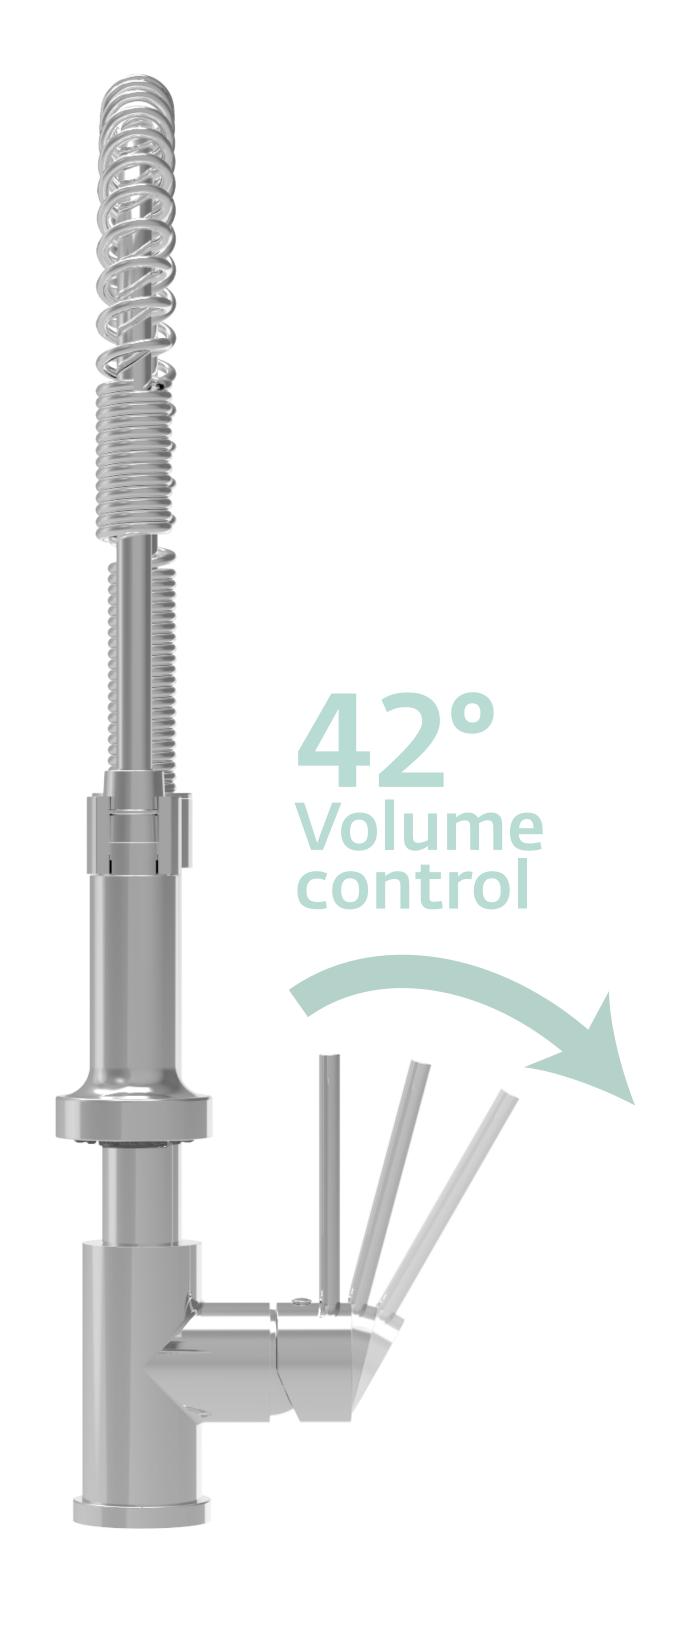

#### "Cool start"

Opens on cold water when the handle is in upward position

# Smart handle design

Rotates only 15° to avoid knocking the backsplash

### Smart Handle Design

The handle only rotates 15° towards the back to avoid knocking on the backsplash and to allow comfort of use even in minimum space.

The faucet opens on cold water when the handle is in upward position, allowing energy savings and avoiding risks of scalding.