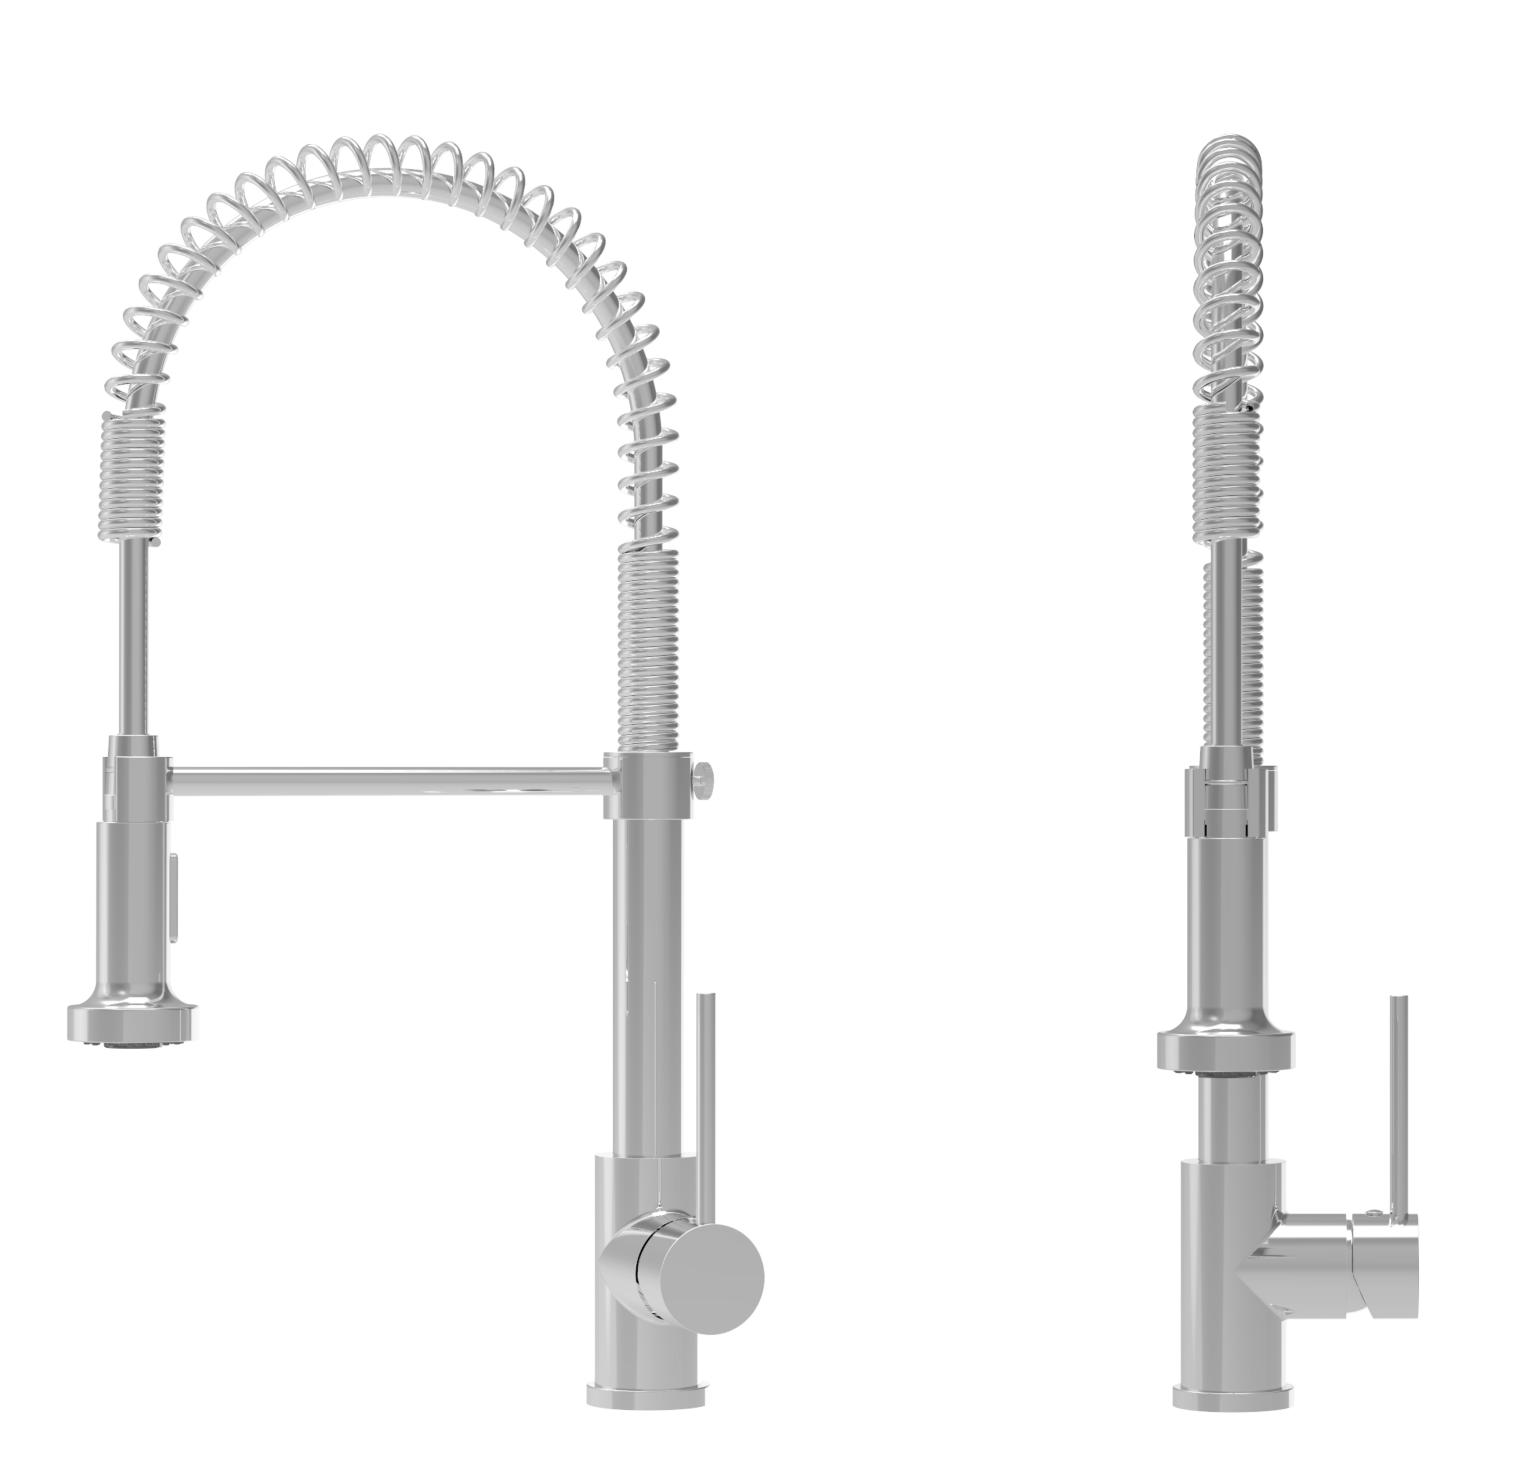

### TECH IV

The TECH IV faucet is an industrial faucet with dimensions adapted to all cusines, and perfect ergonomics. It will fit easily into your decor while bringing you the practical benefits of industrial faucets. Its maintenance is extraordinarily easy: you can even wash the spring in the dishwasher!

Industrial style single hole kitchen faucet with 2-function spray