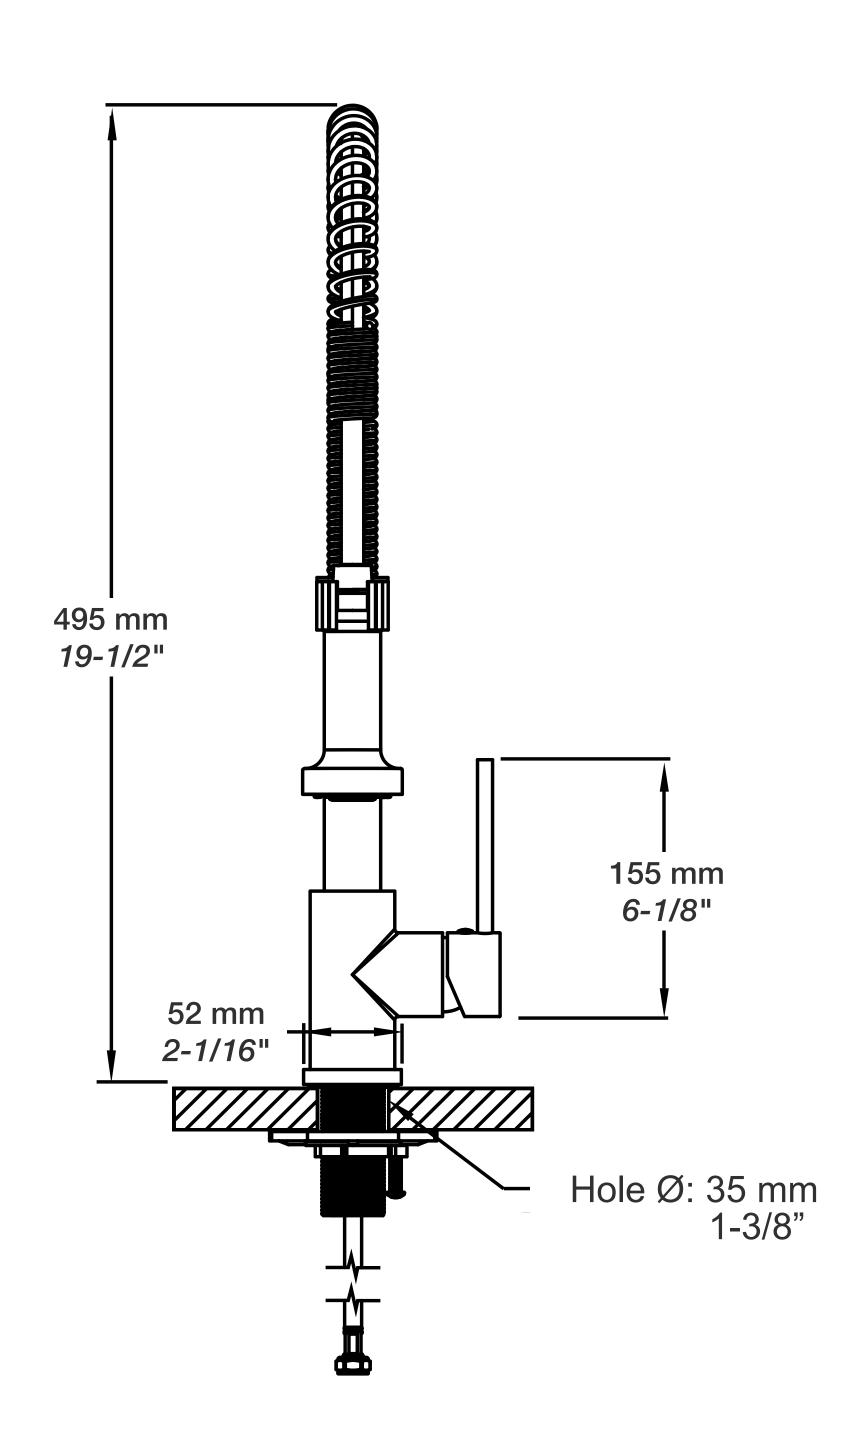

### Dimensions

Faucet height: 19-1/2"

Aerator clearance: 6"

Spout reach: 8-3/4"

Number of hole required: 1

Maximum deck thickness: 2-1/2"