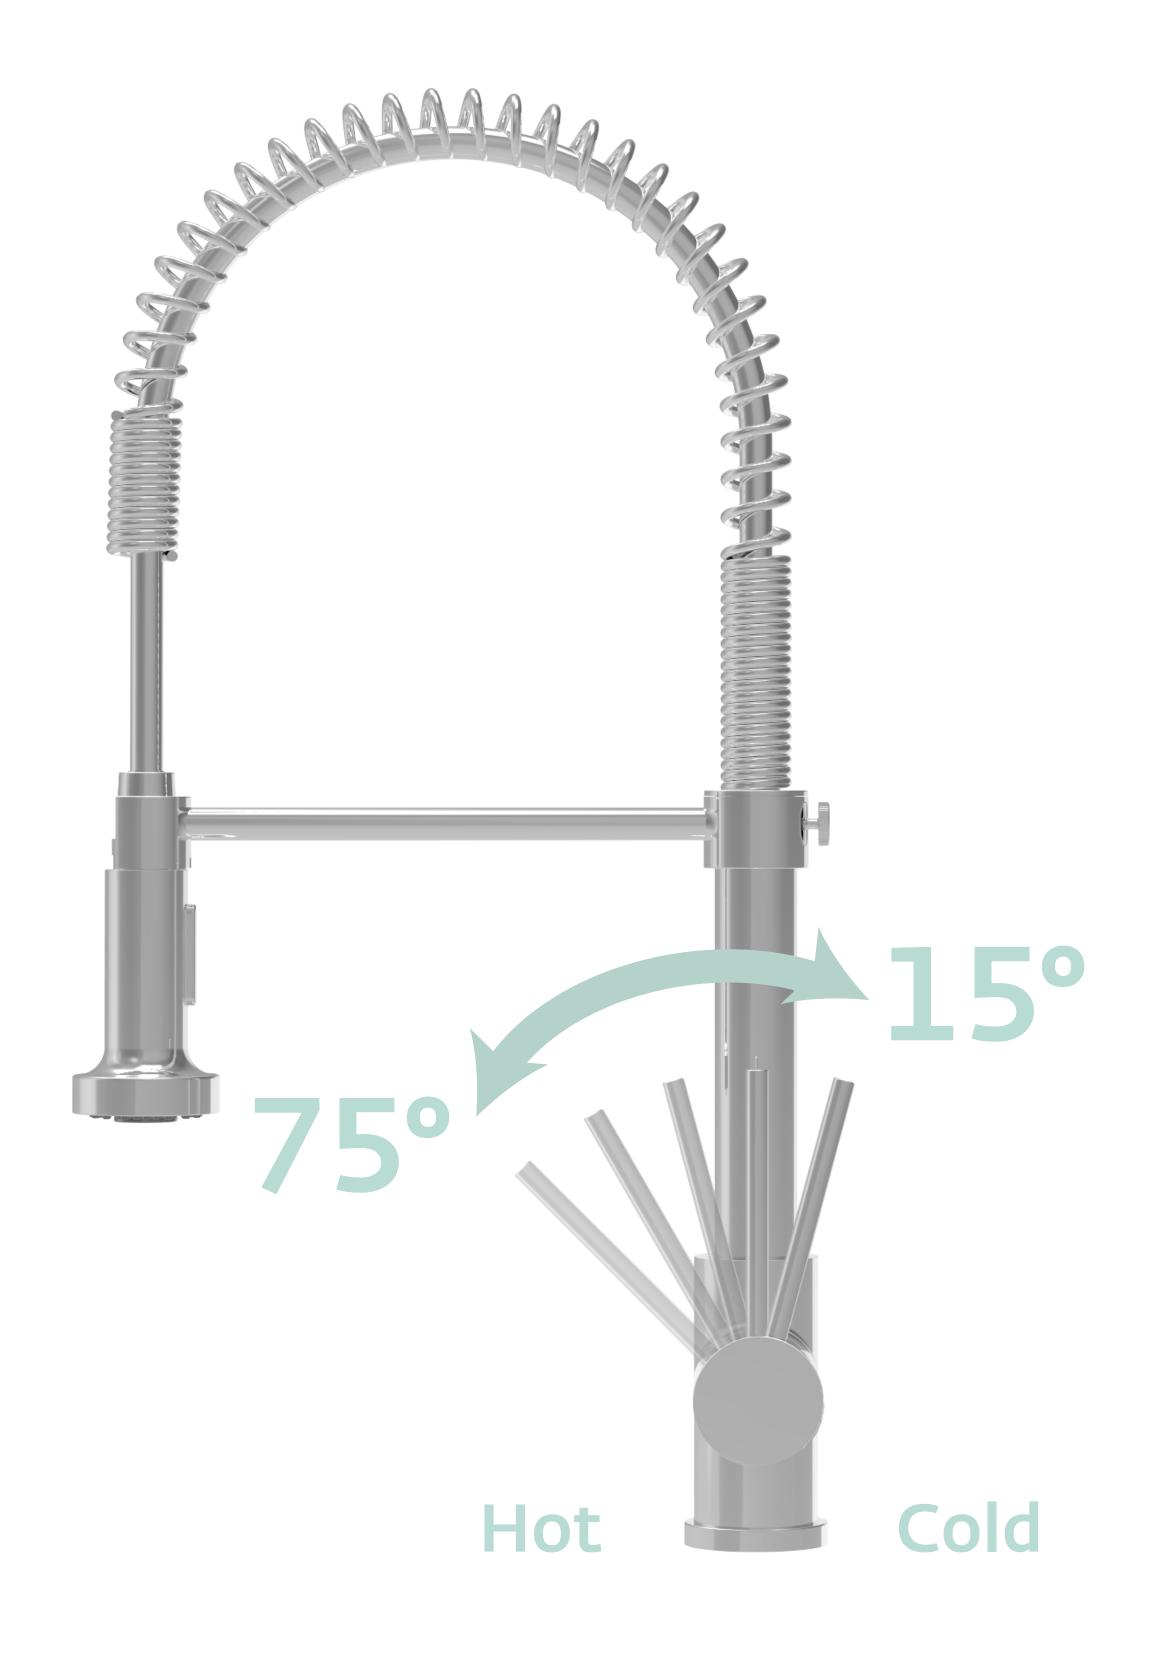

### **Softpex Supply Lines**

Corrosion and kink resistant, color coded. Swivel connection nuts to water inlets to facilitate the installation, and avoid twisting of the supply lines.