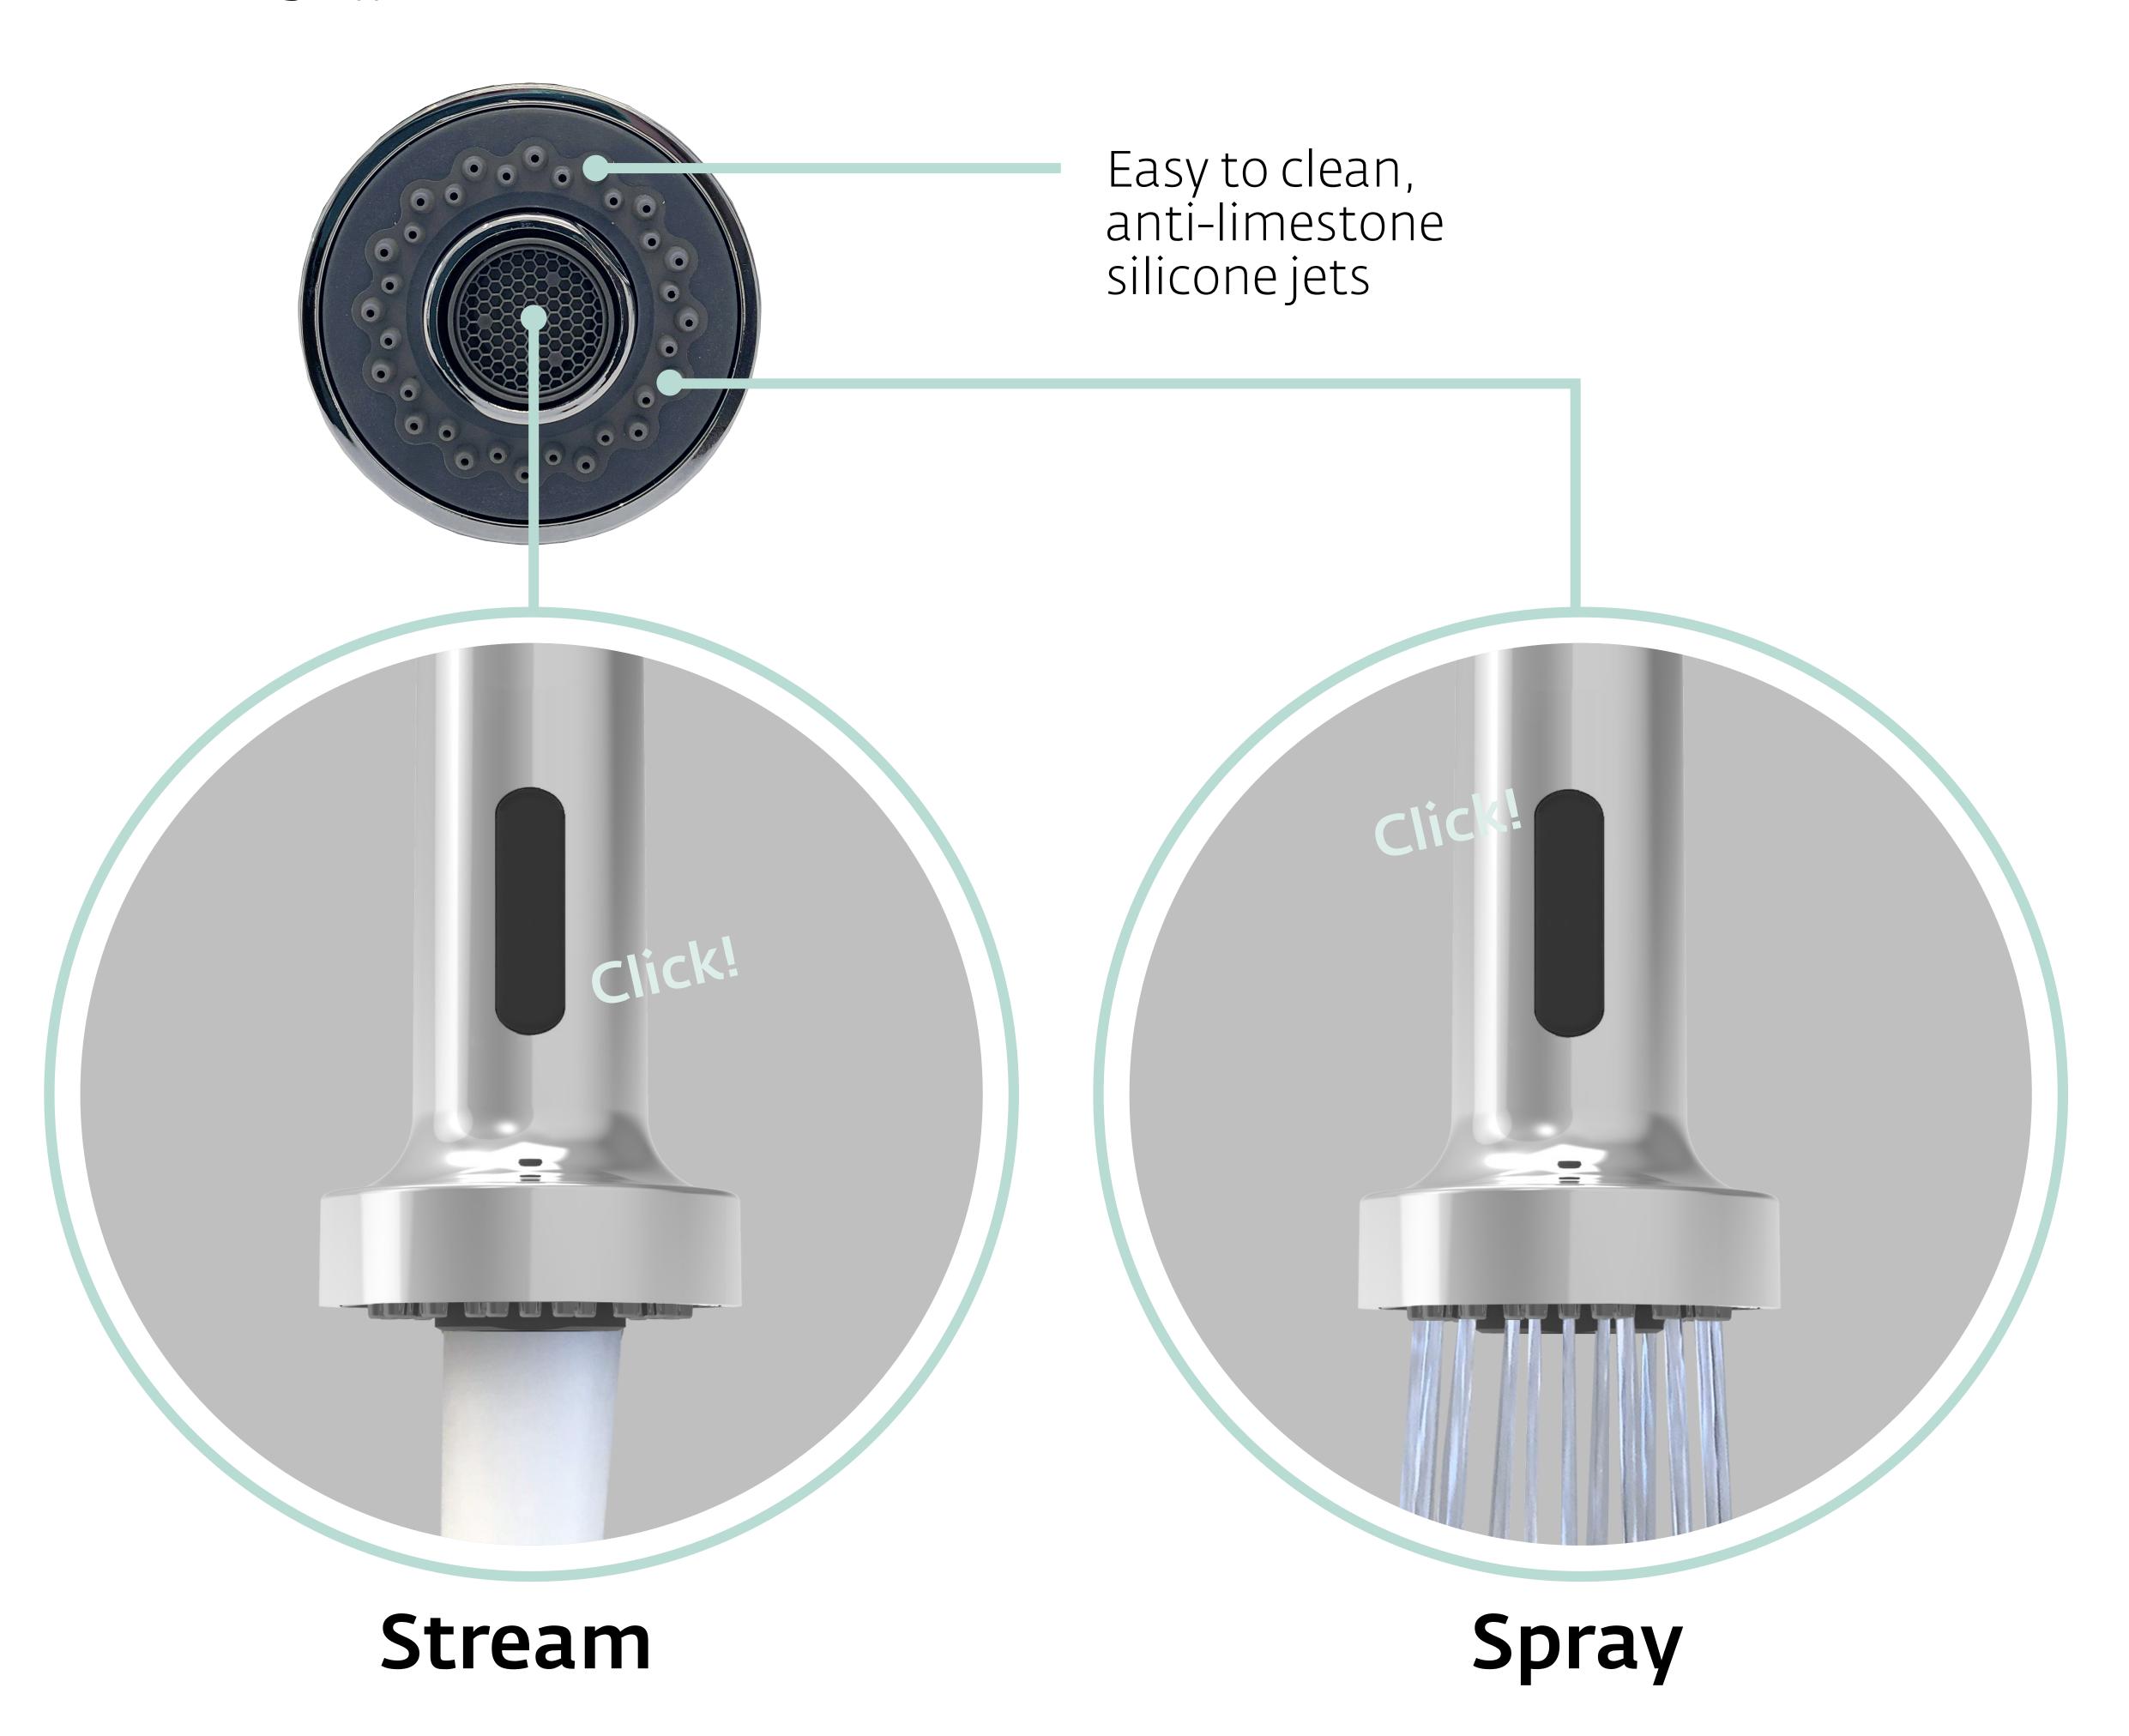

### 2-function detachable spray

High performance stream & spray function with anti-limestone jets

## Dual Function Sprayhead

With the option between a steady aerated stream and a powerful spray, every tasks will be flawlessly accomplished. Go back between them whitout even turning off the water!