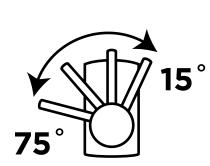

# Smart handle design

Rotates only 15° to avoid knocking the backsplash

### Smart Handle Design

The handle only rotates 15° towards the back to avoid knocking on the backsplash and to allow comfort of use even in minimum space.

The faucet opens on cold water when the handle is in upward position, allowing energy savings and avoiding risks of scalding.