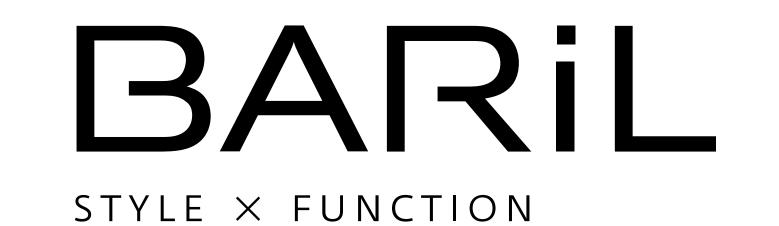

# Smart handle design

Rotates only 15° to avoid knocking the backsplash

### Smart Handle Design

The handle only rotates 15° towards the back to avoid knocking on the backsplash and to allow comfort of use even in minimum space.

The faucet opens on cold water when the handle is in upward position, allowing energy savings and avoiding risks of scalding.