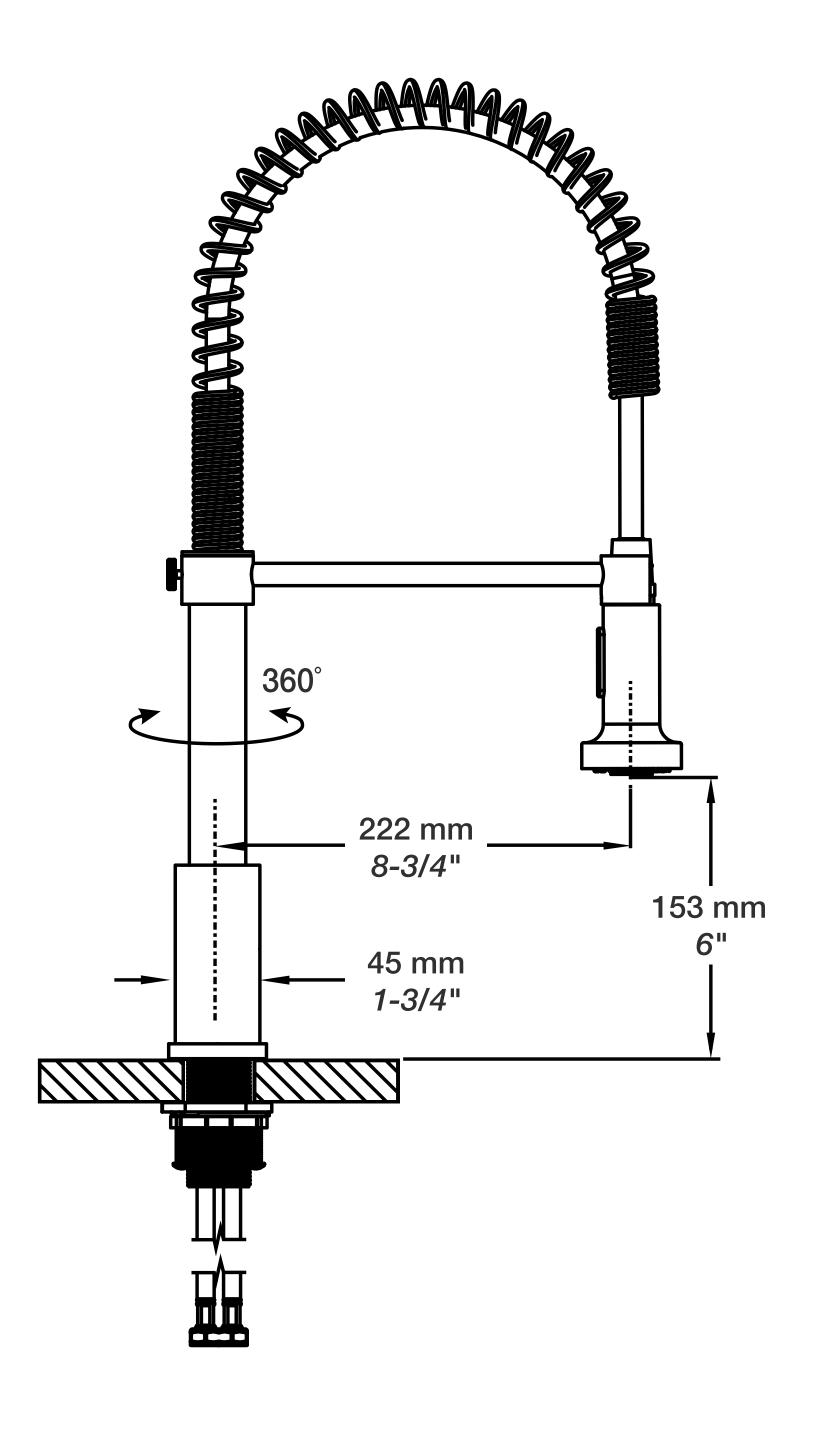

### Dimensions

Faucet height: 19-1/2"

Aerator clearance: 6"

Spout reach: 8-3/4"

Number of hole required: 1

Maximum deck thickness: 2-1/2"