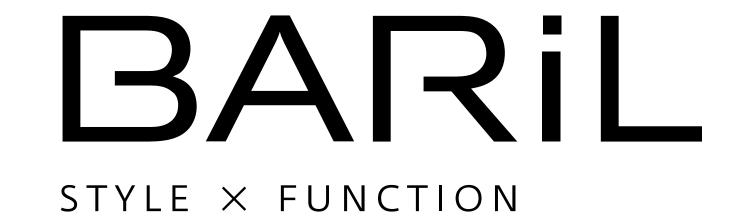

### Dimensions

Faucet height: 19-1/2"

Aerator clearance: 6"

Spout reach: 8-3/4"

Number of hole required: 1

Maximum deck thickness: 2-1/2"

### 360° swivel spout

Easy to position and allows to reach every corners of the sink and can be blocked in your preferred position

# 360° Swivel Spout

BARIL
STYLE × FUNCTION

Allows to reach all areas of the sink comfortably and with ease, so you can fill a pot or wash the sink easily. Can be easily blocked in your preferred position by using the screw at the back of the arm.