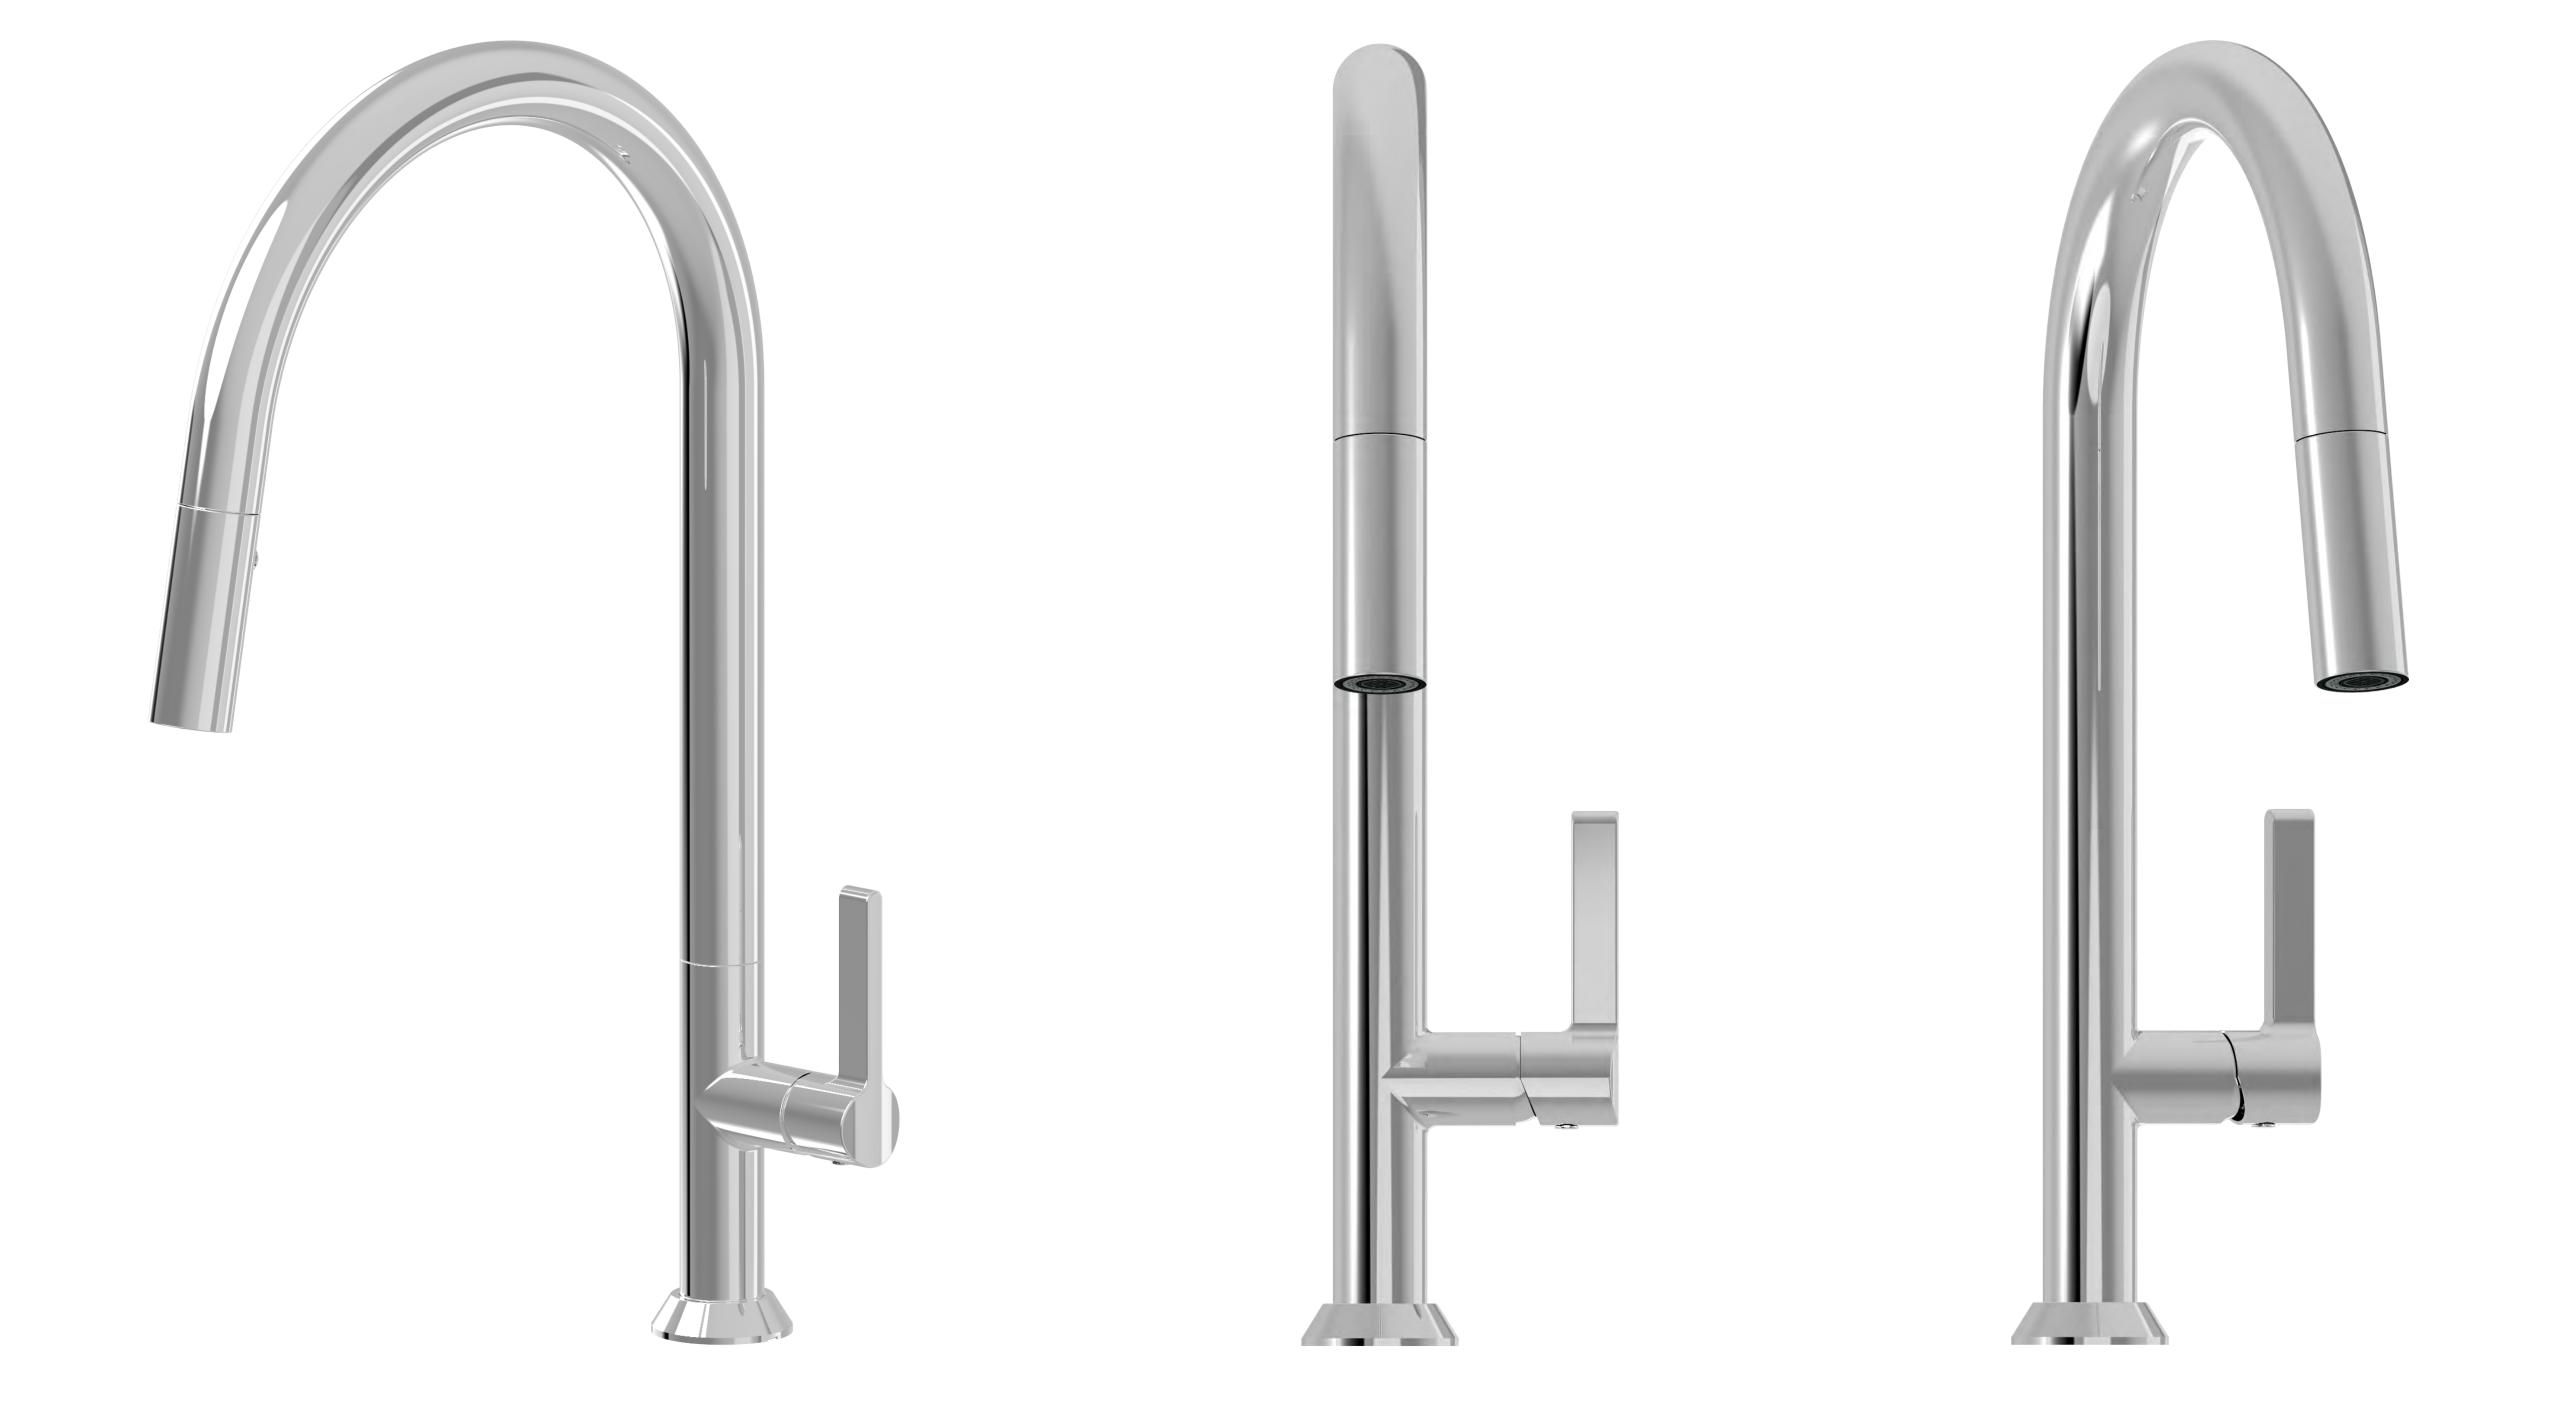

### ARTE H16

The ARTE H16 kitchen faucet is part of the 30 mm collection, which should hint you at one of the characteristics the designers were looking for during its conception. The use of a smaller cartridge allows a slender profile with with a diameter of, you guessed it, ...30 mm all along the faucet! This sleek, contemporary faucet brings to your kitchen the modern and luxurious BARiL touch that you know and love.

**ARTE H16** CUI-9340-02L-xx

High single hole kitchen faucet with 2-function pull-down spray

#### 360° swivel spout

Easy to position and allows to reach every corners of the sink

#### 2-function brass pull-down spray

High performance stream & spray function with anti-limestone jets

#### **Ergonomical faucet**

Convenient to fill large pots & tall pitchers