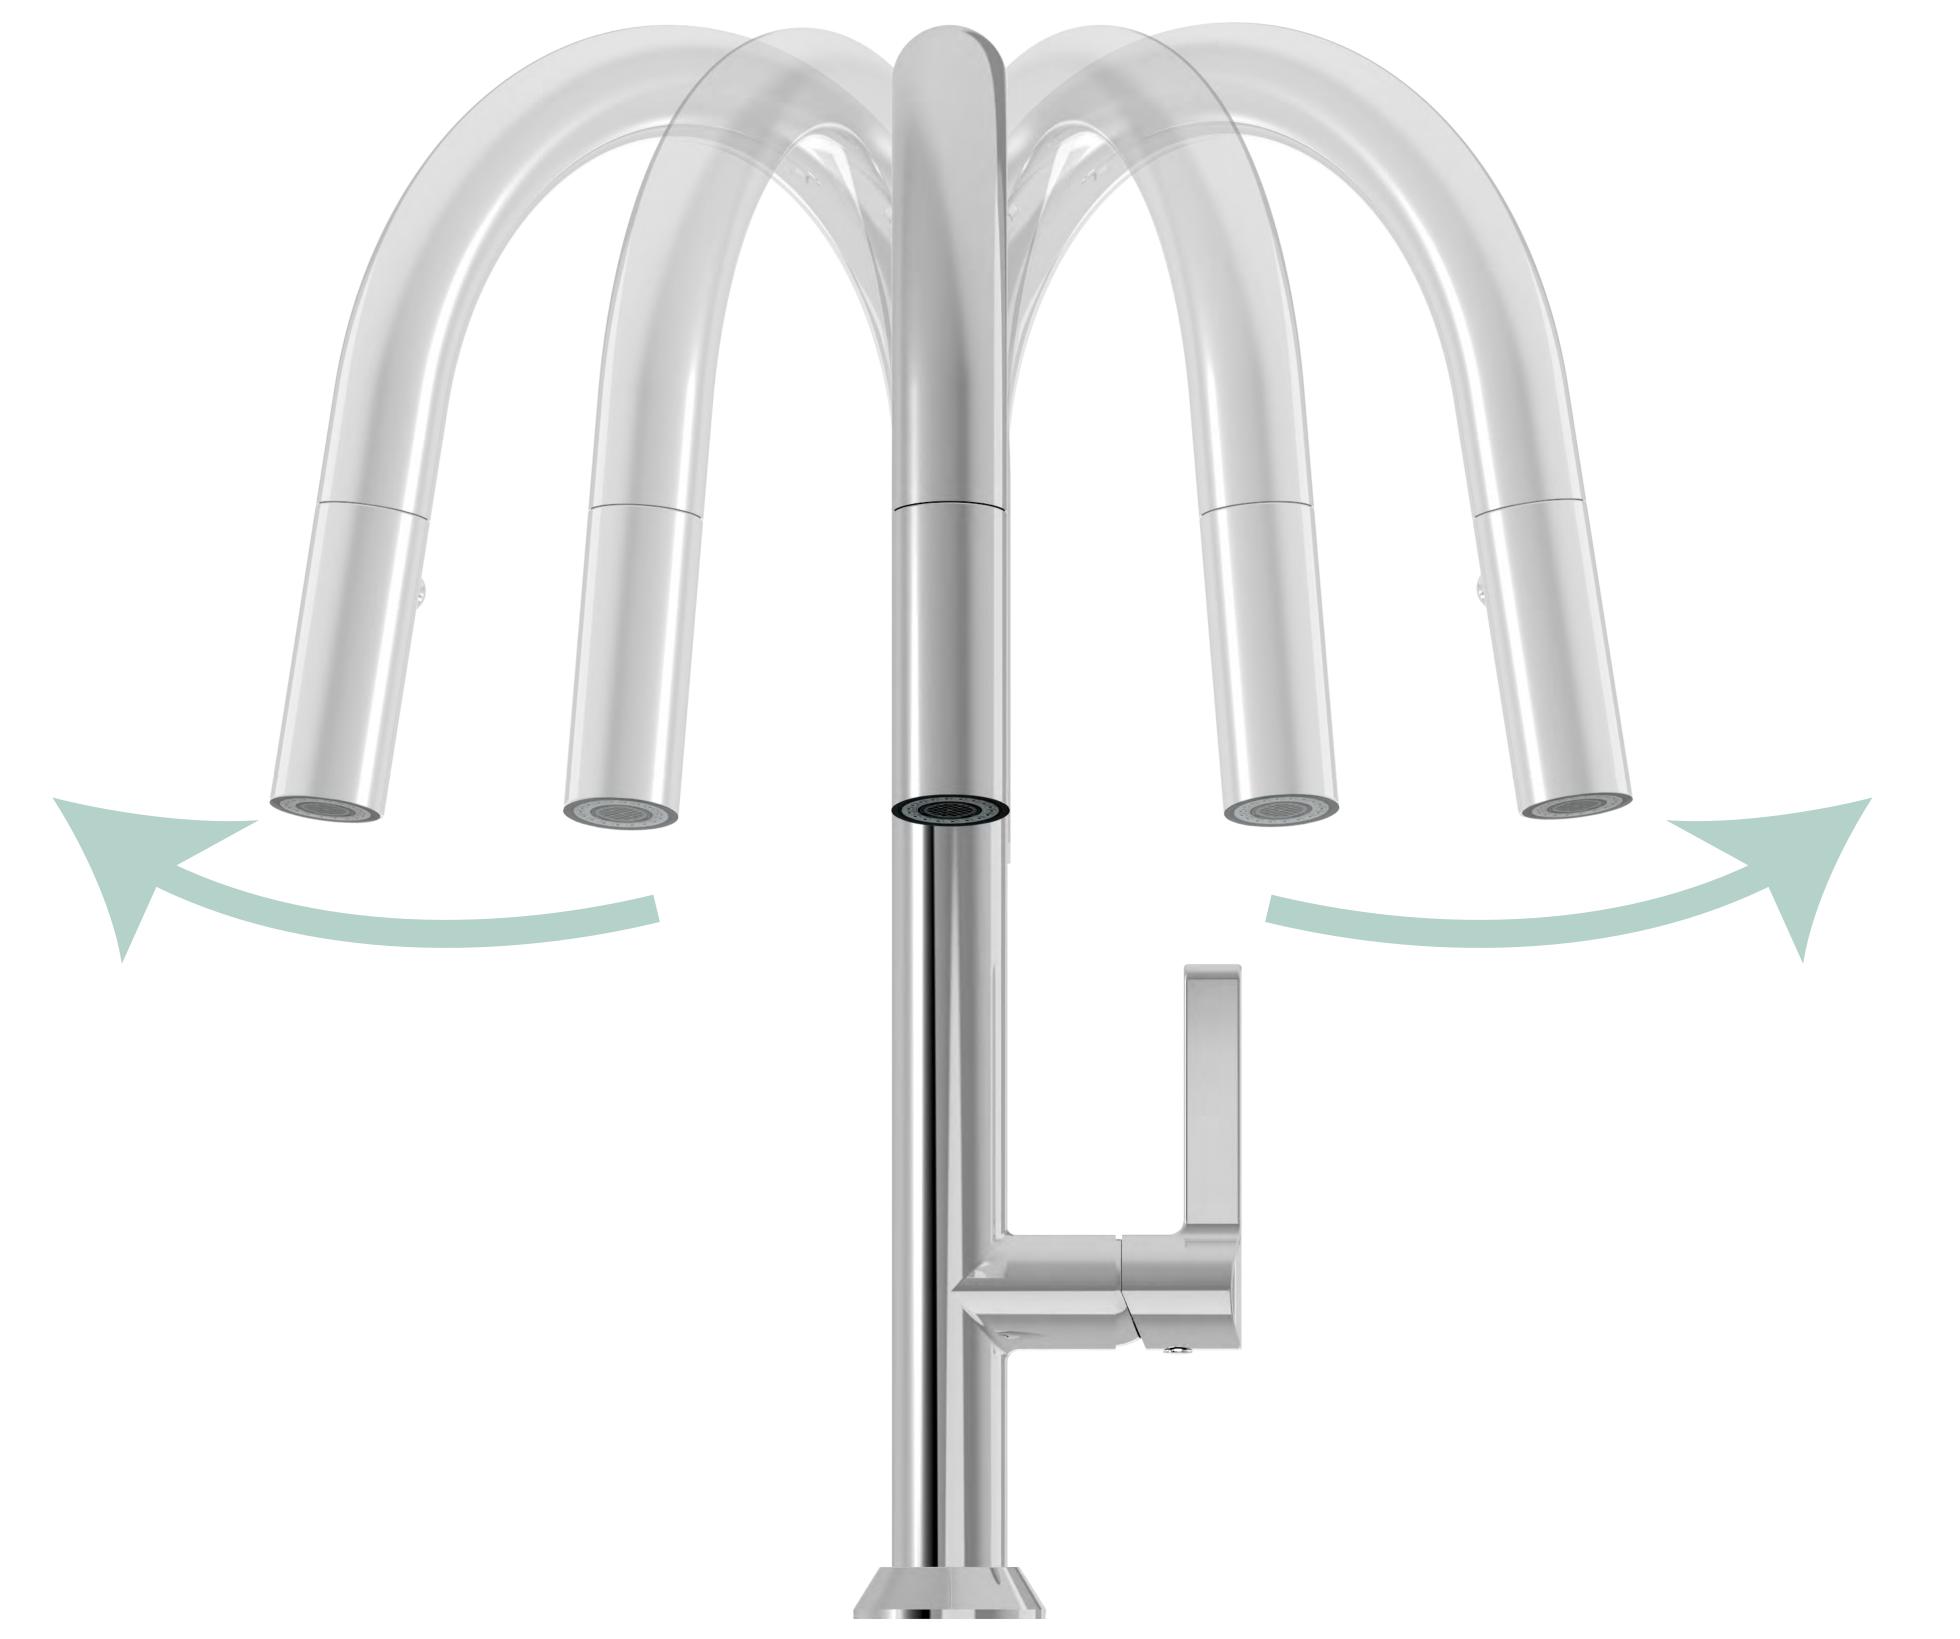

#### 360° swivel spout

Easy to position and allows to reach every corners of the sink

## 360° Swivel Spout

Allows to reach all areas of the sink comfortably and with ease, so you can fill a pot or wash the sink easily.