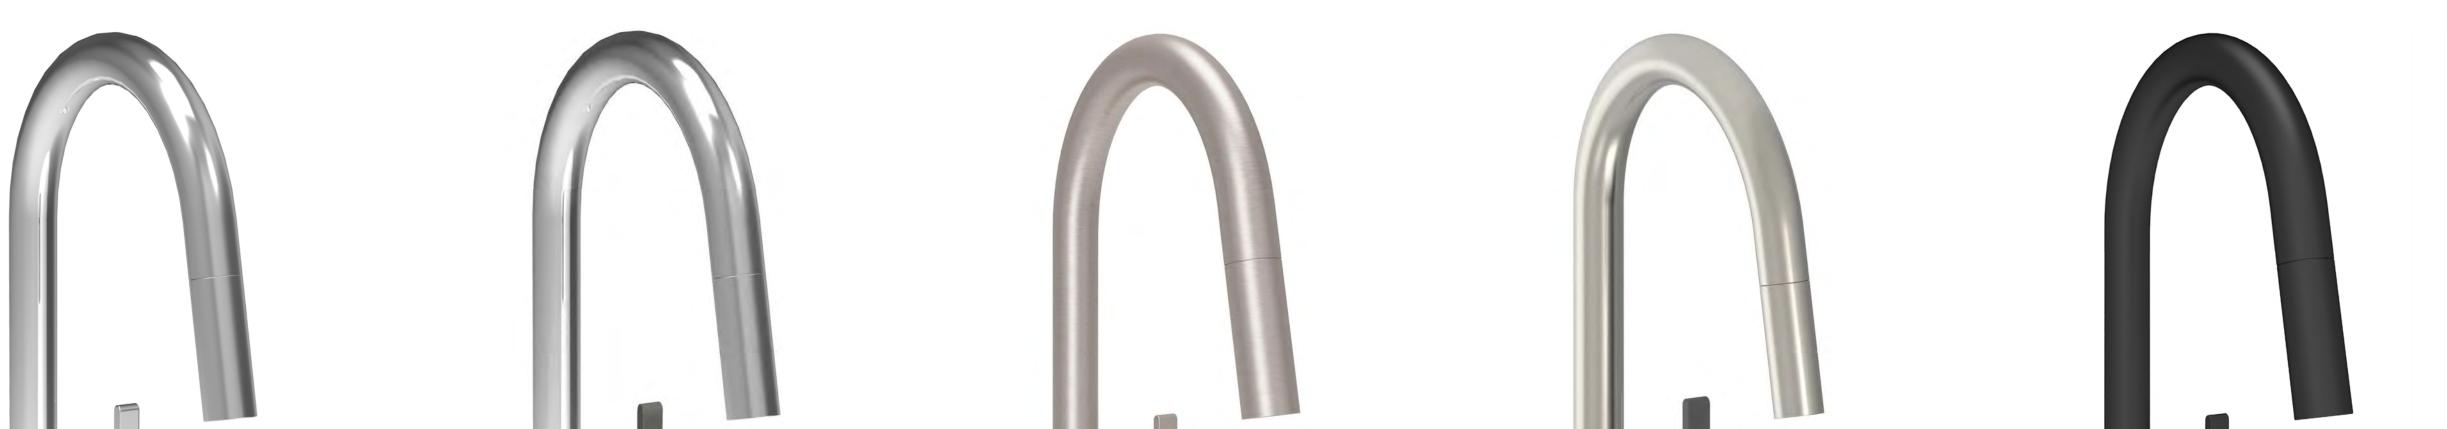

# BARiL's finishes

Because we are convinced that you want access to the very best options, BARiL offers a large variety of finishes for all of its collections. Shipping delays vary between 48 hours and 4 weeks, depending on the finish. Take advantage of the wide array of colors and have fun imagining all the possibilities.