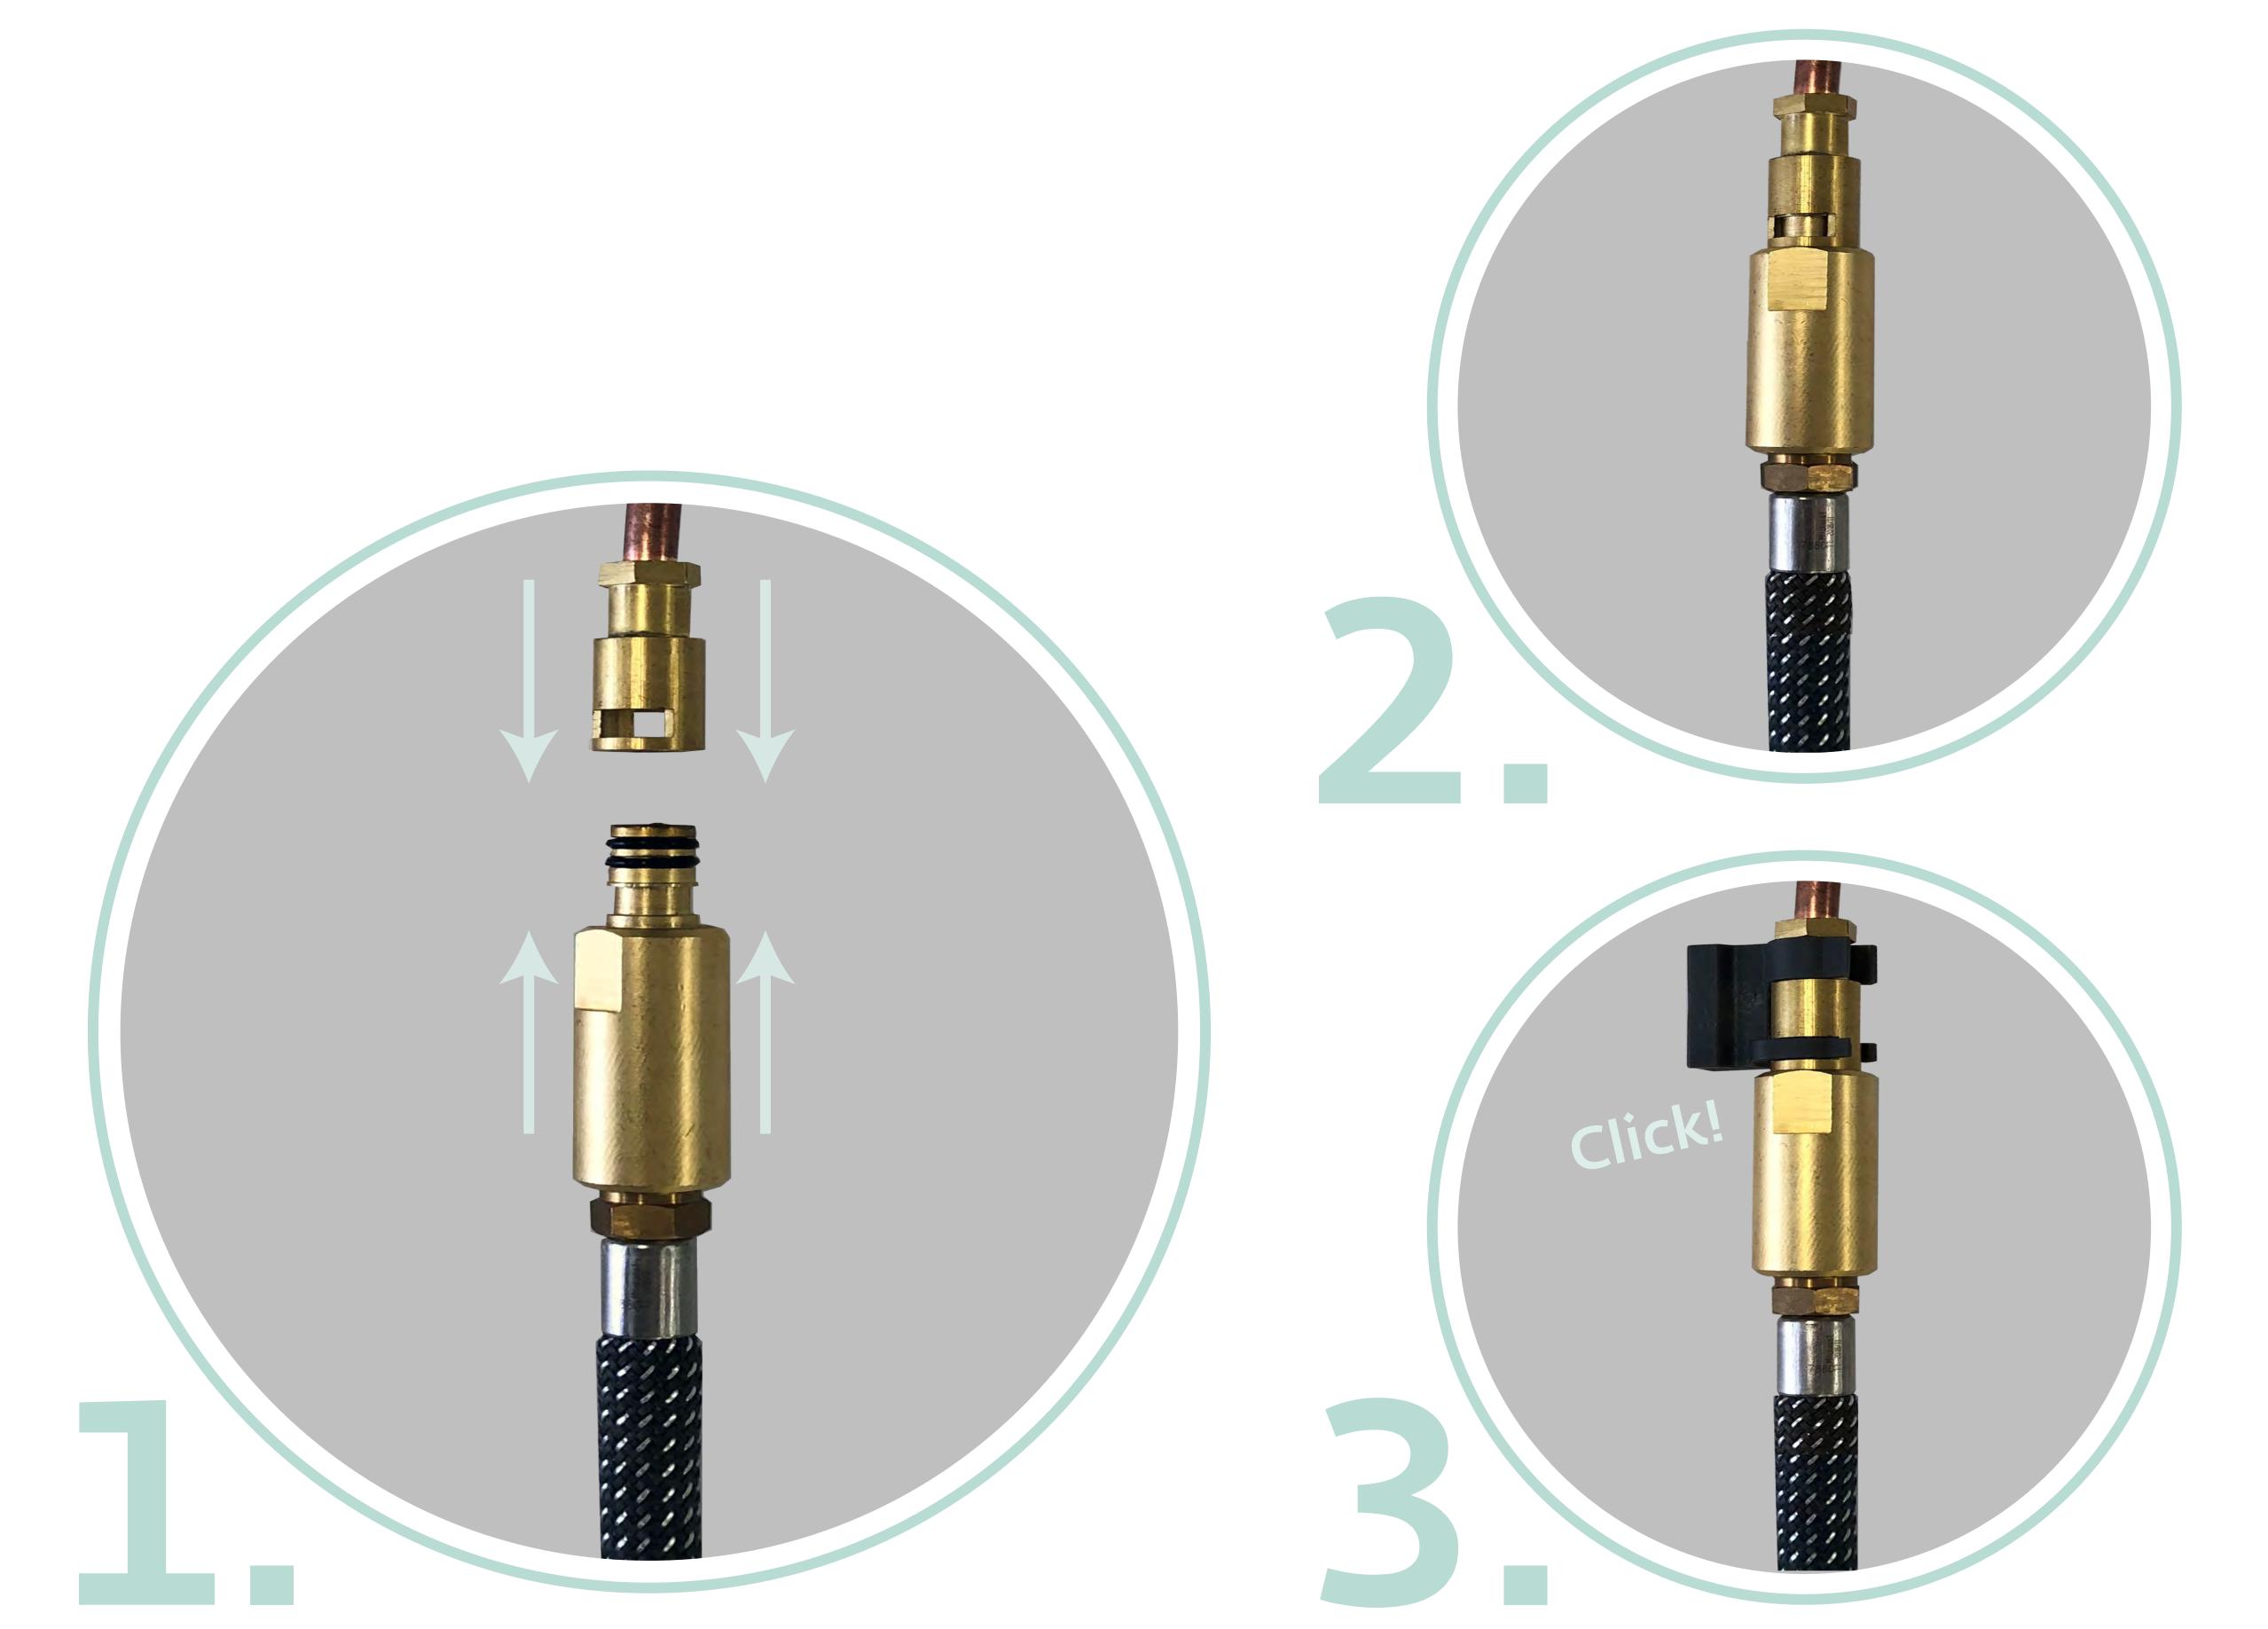

# Quick Connection

The brass connection facilitates the sprayhead hose's connection to the water supply. Complete the connexion with a simple click - no tools required.