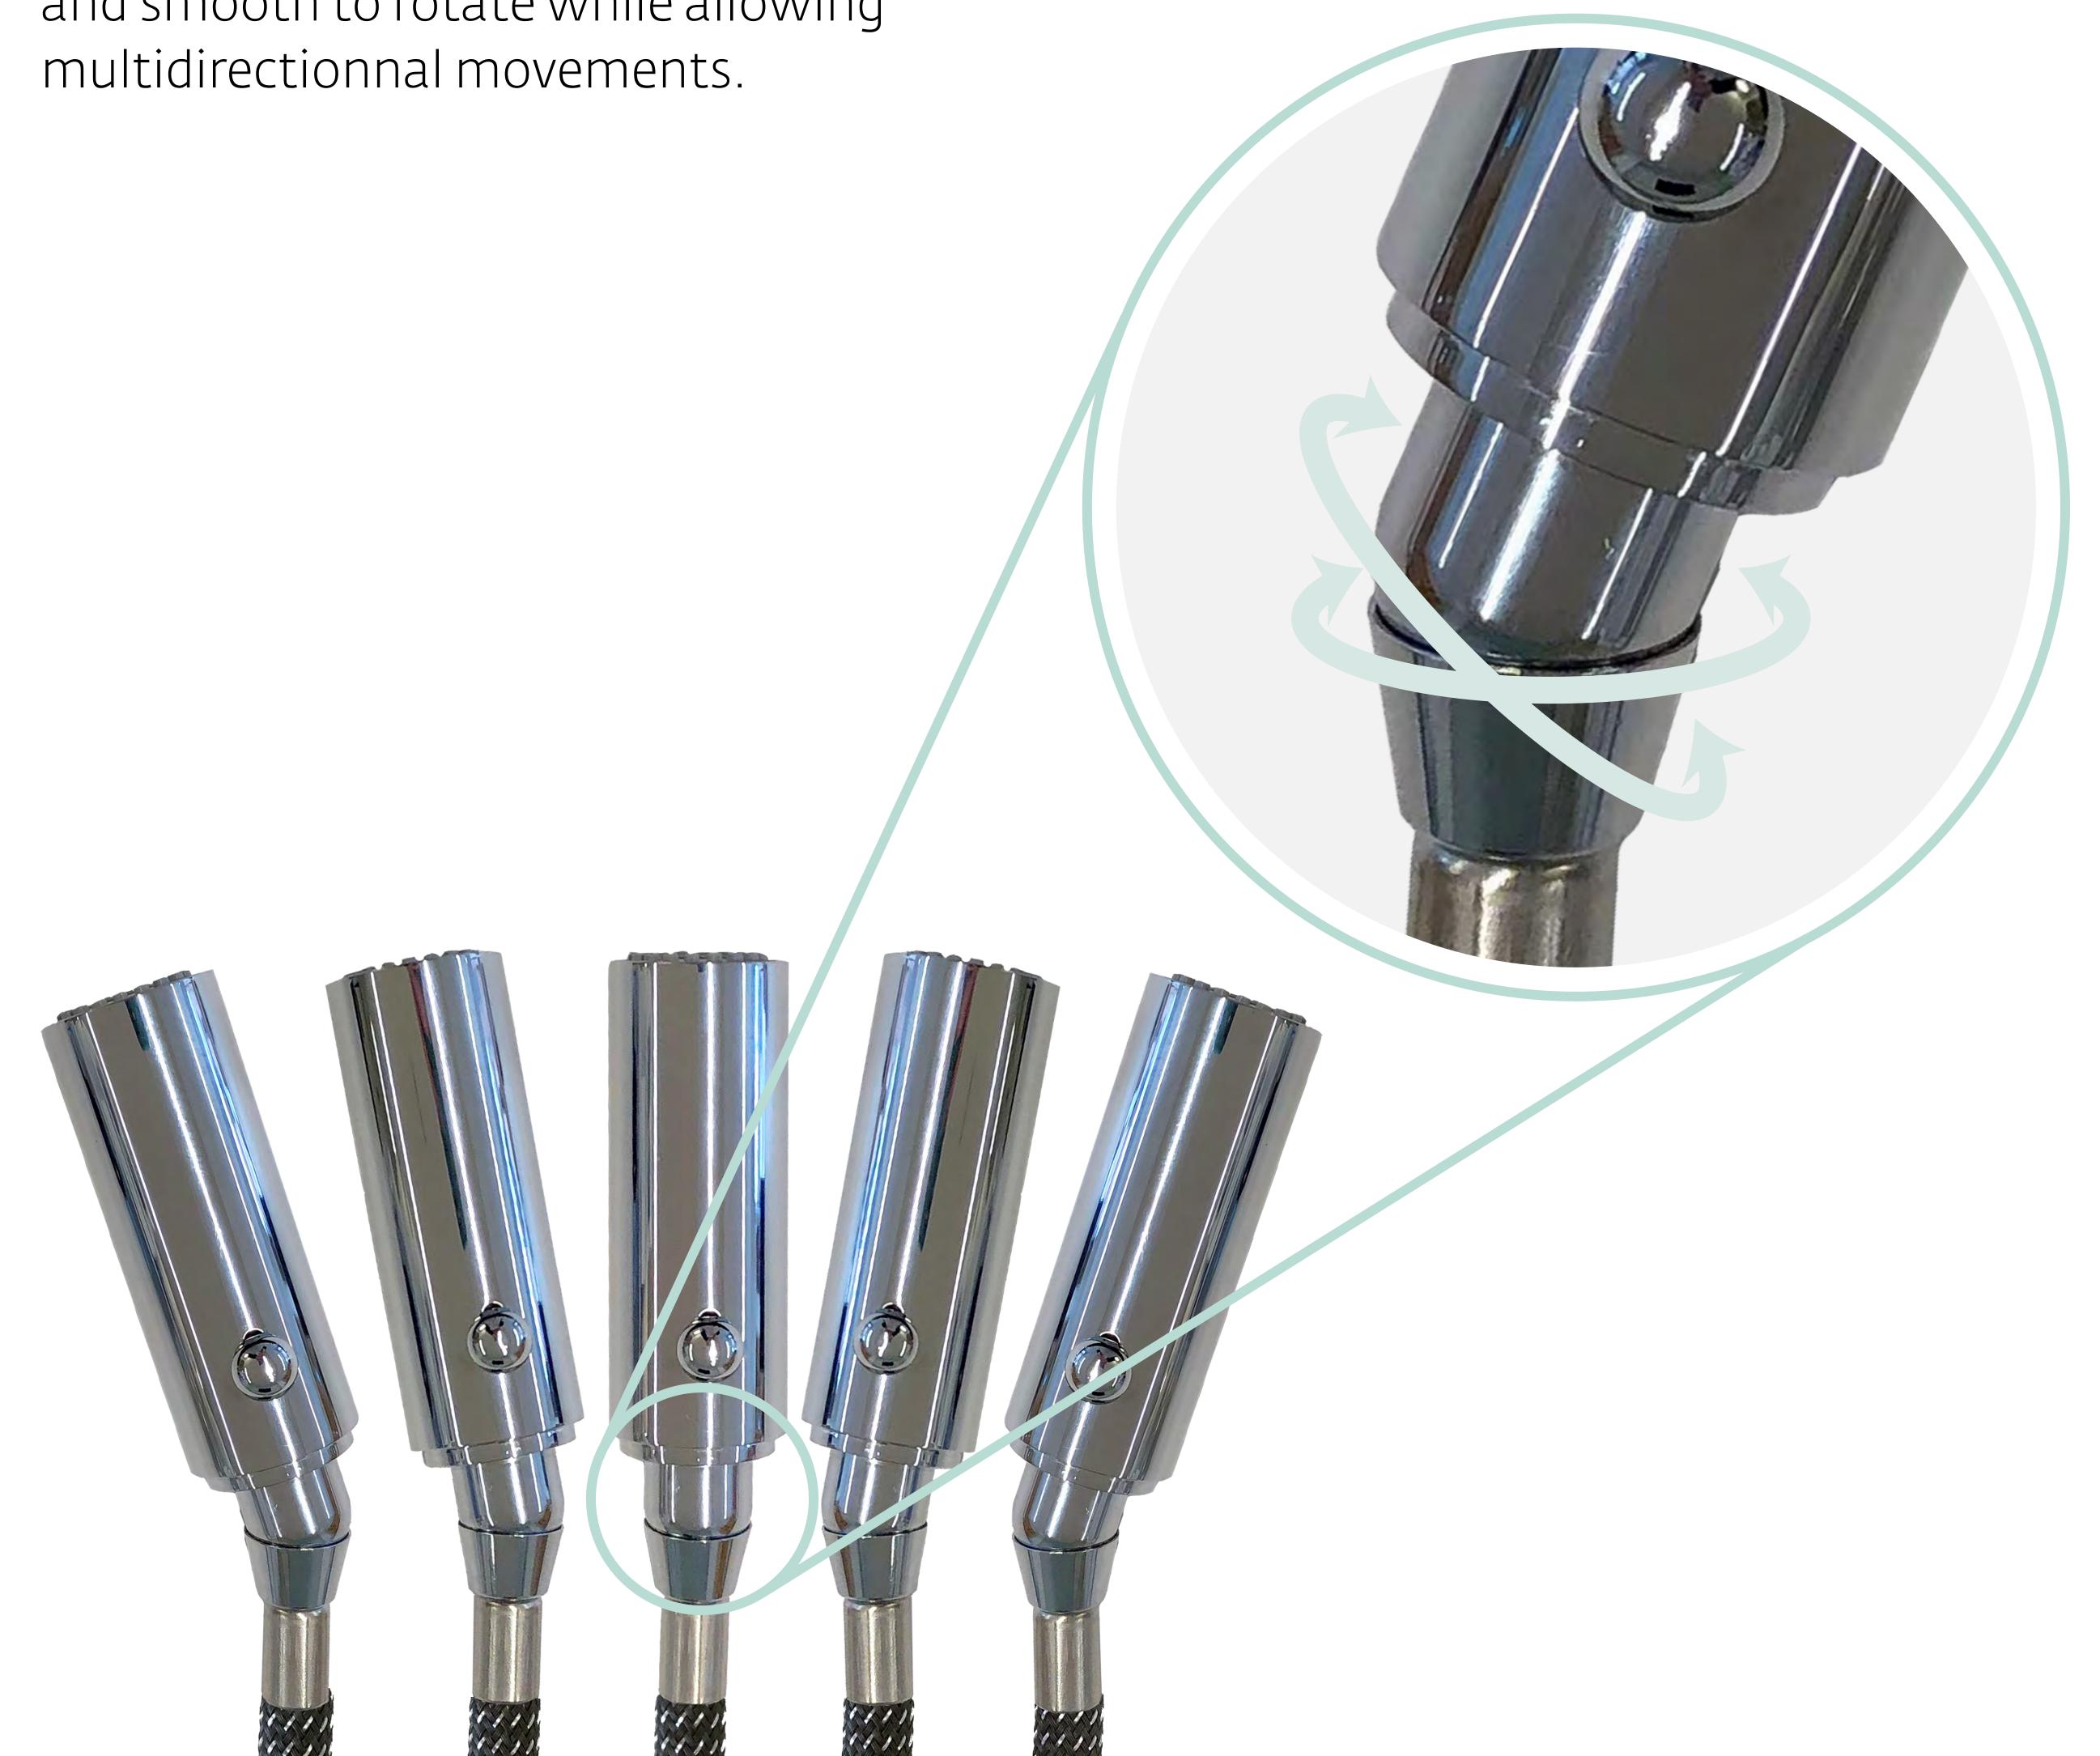

#### "Superswivel" hose connection

Extensive range of motion

# Superswivel Sprayhead

The integrated ball joint of the handspray hose makes the sprayhead very easy and smooth to rotate while allowing multidirectionnal movements. BARRIL STYLE X FUNCTION