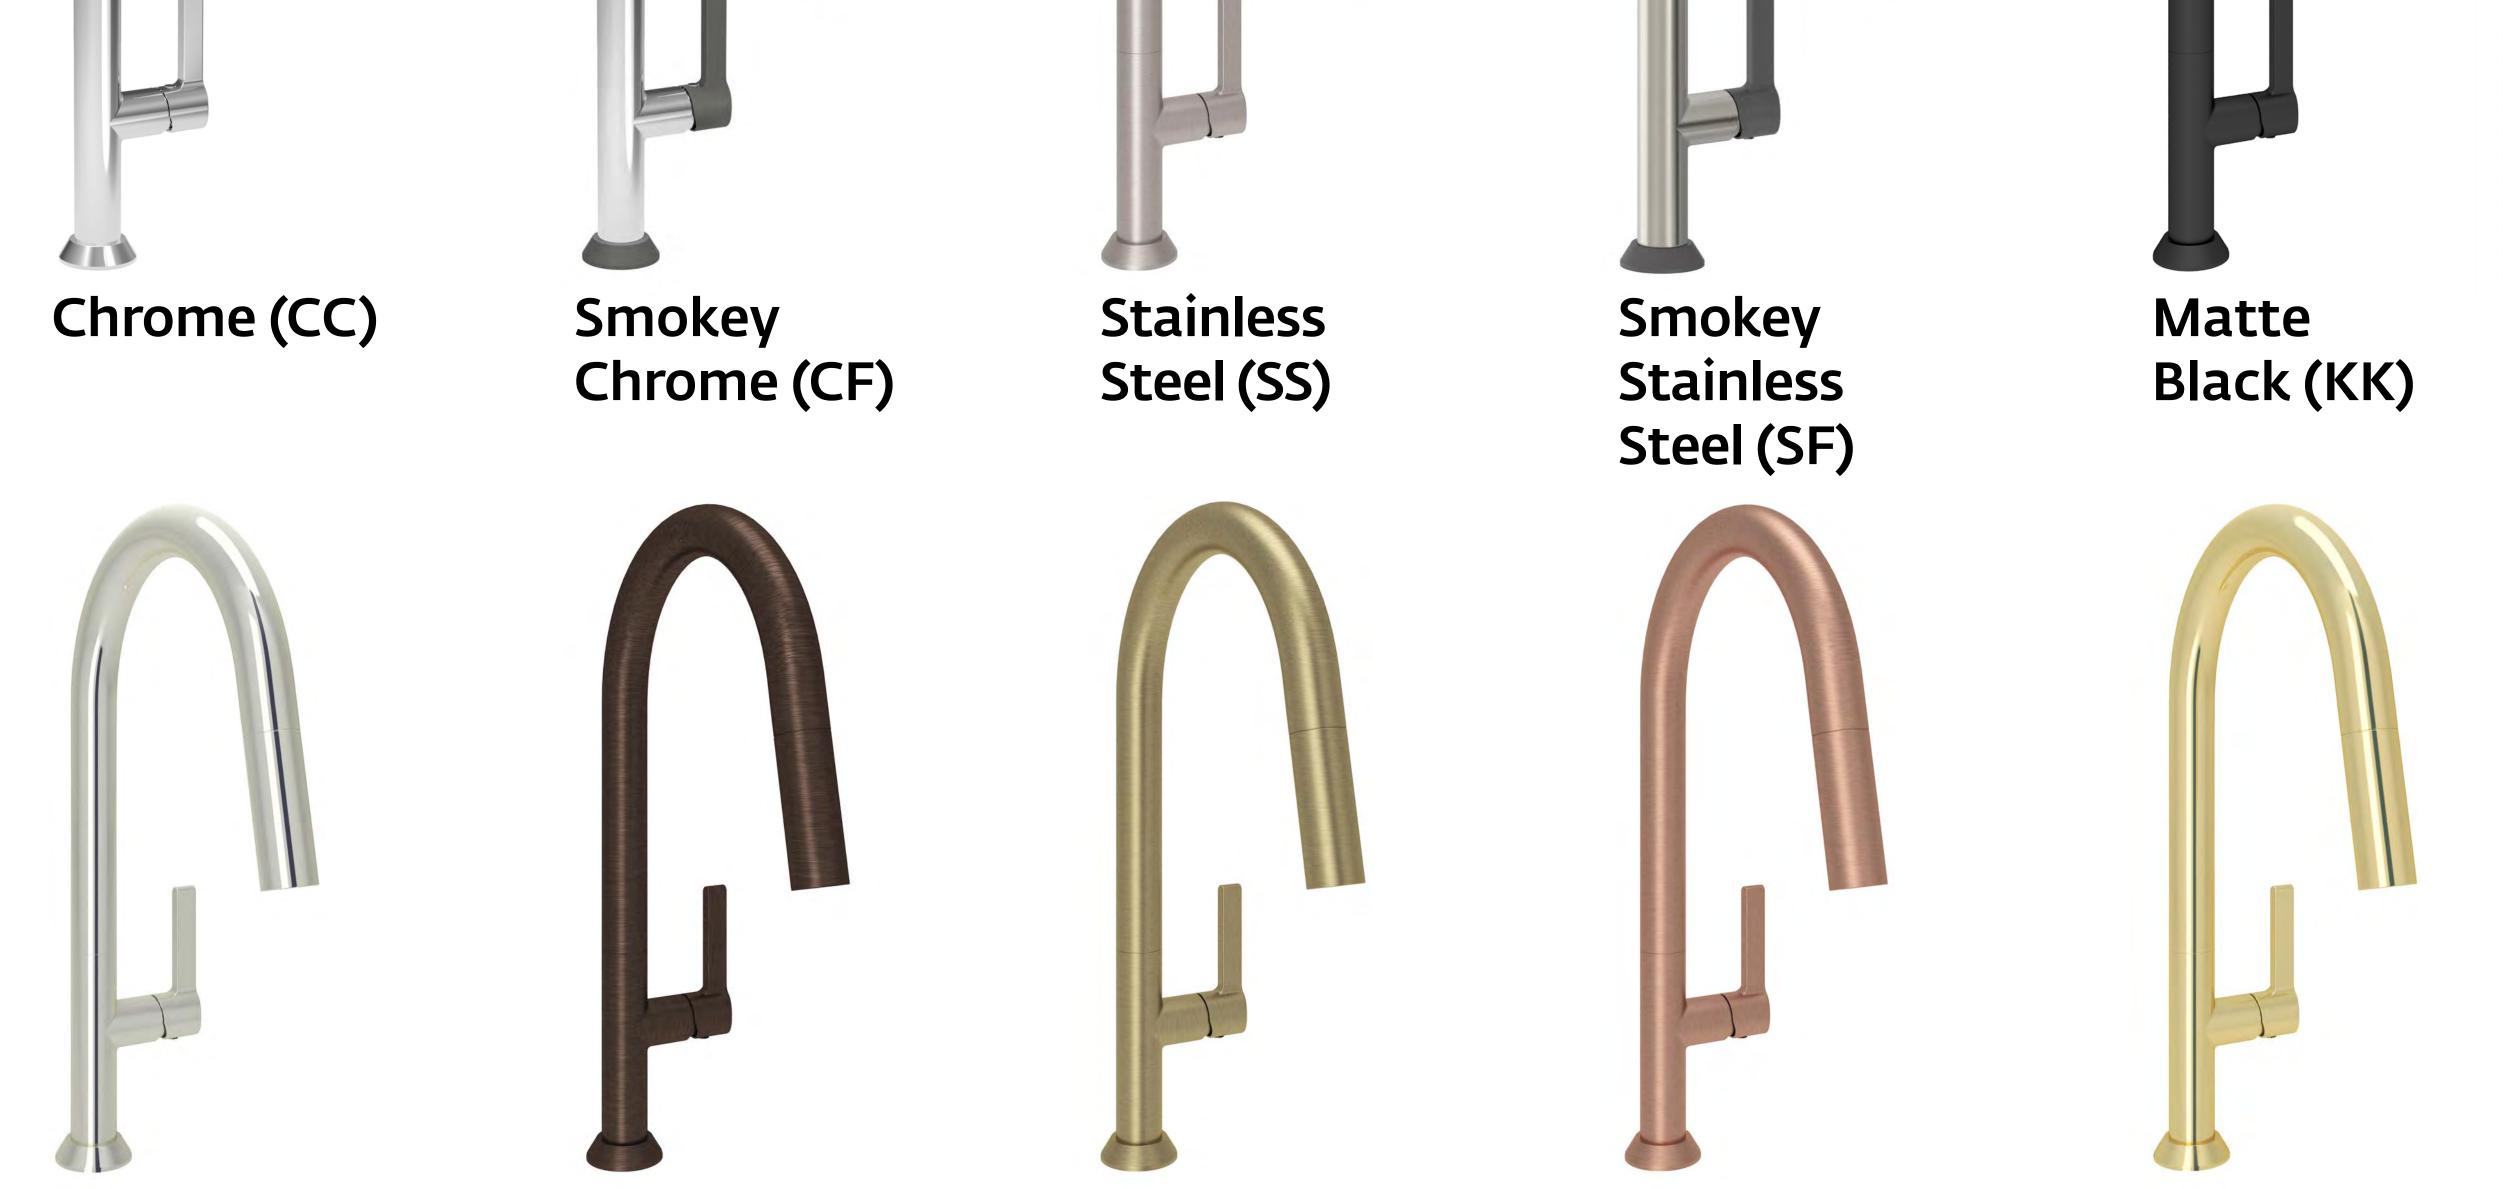

# BARiL's finishes

Because we are convinced that you want access to the very best options, BARiL offers a large variety of finishes for all of its collections. Shipping delays vary between 48 hours and 4 weeks, depending on the finish. Take advantage of the wide array of colors and have fun imagining all the possibilities.