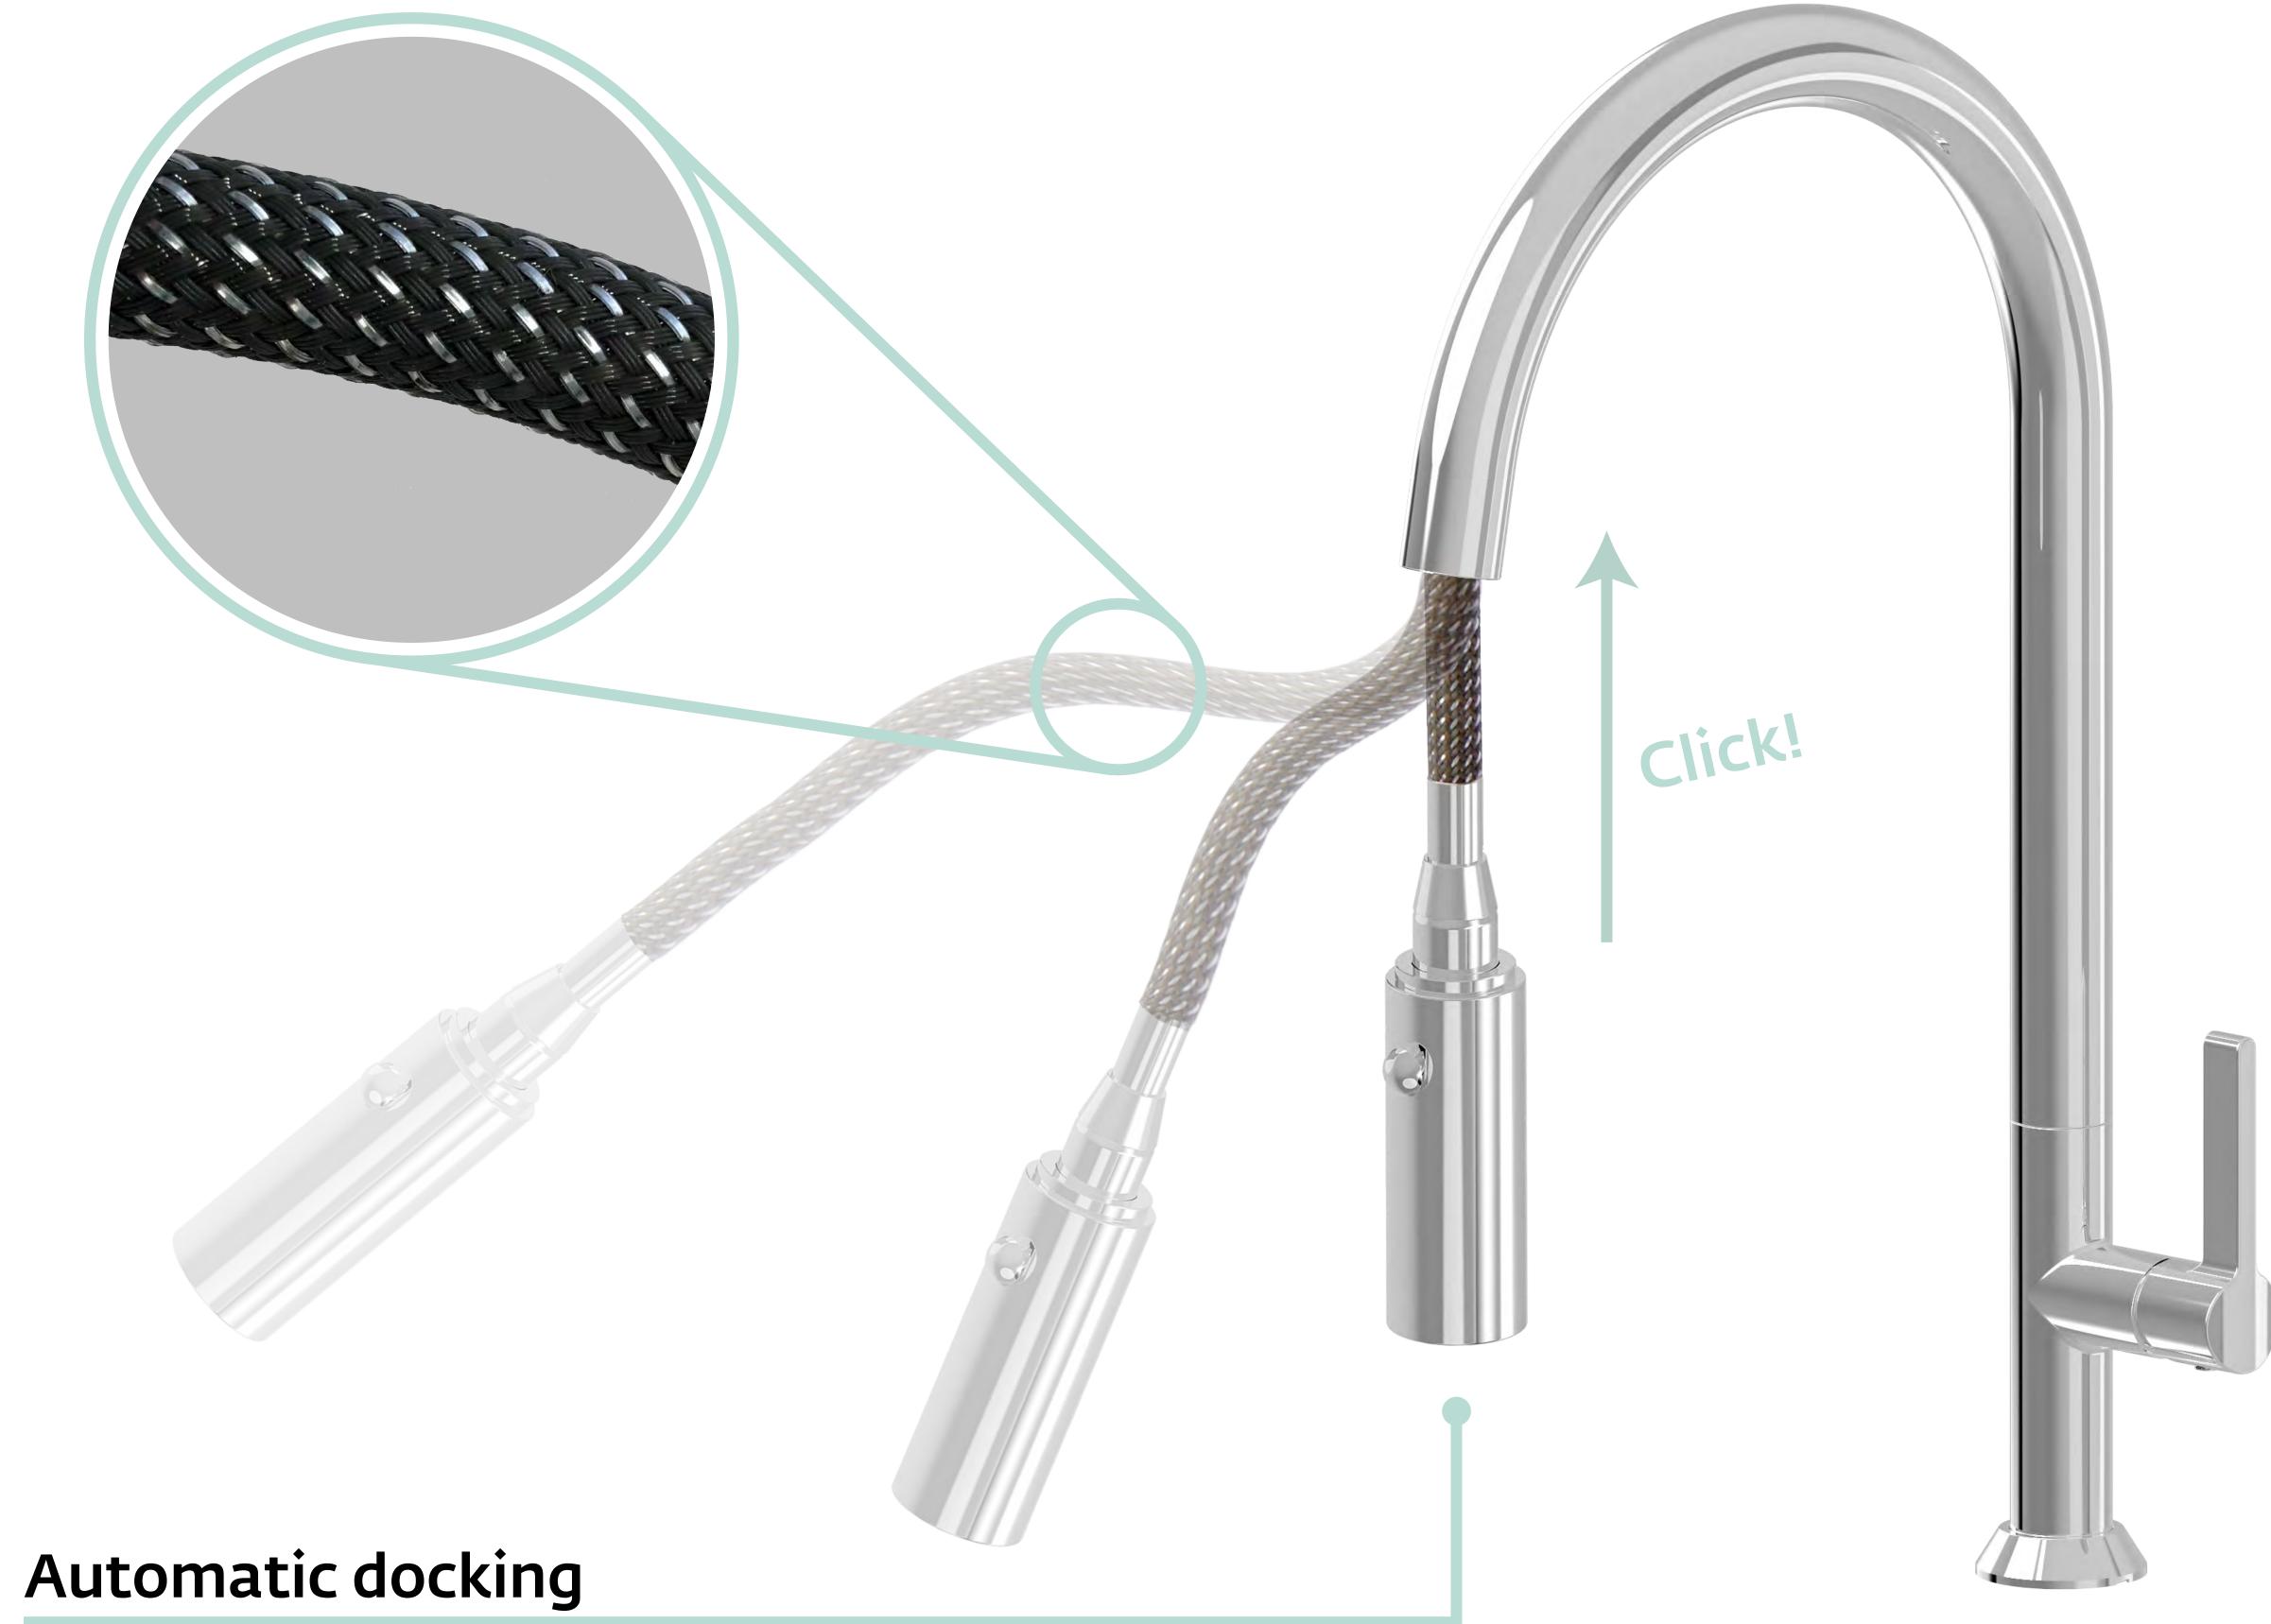

#### Automatic docking

Ensures the head locks in its original position

#### "Superswivel" hose connection

Extensive range of motion

# Superior Hose

Besides being very durable, our lightweight, flexible German-made braided hose is a pleasure to use. It glides so smoothly and quietly!

# Superswivel Sprayhead

The integrated ball joint of the handspray hose makes the sprayhead very easy and smooth to rotate while allowing multidirectionnal movements. BARRIL STYLE X FUNCTION