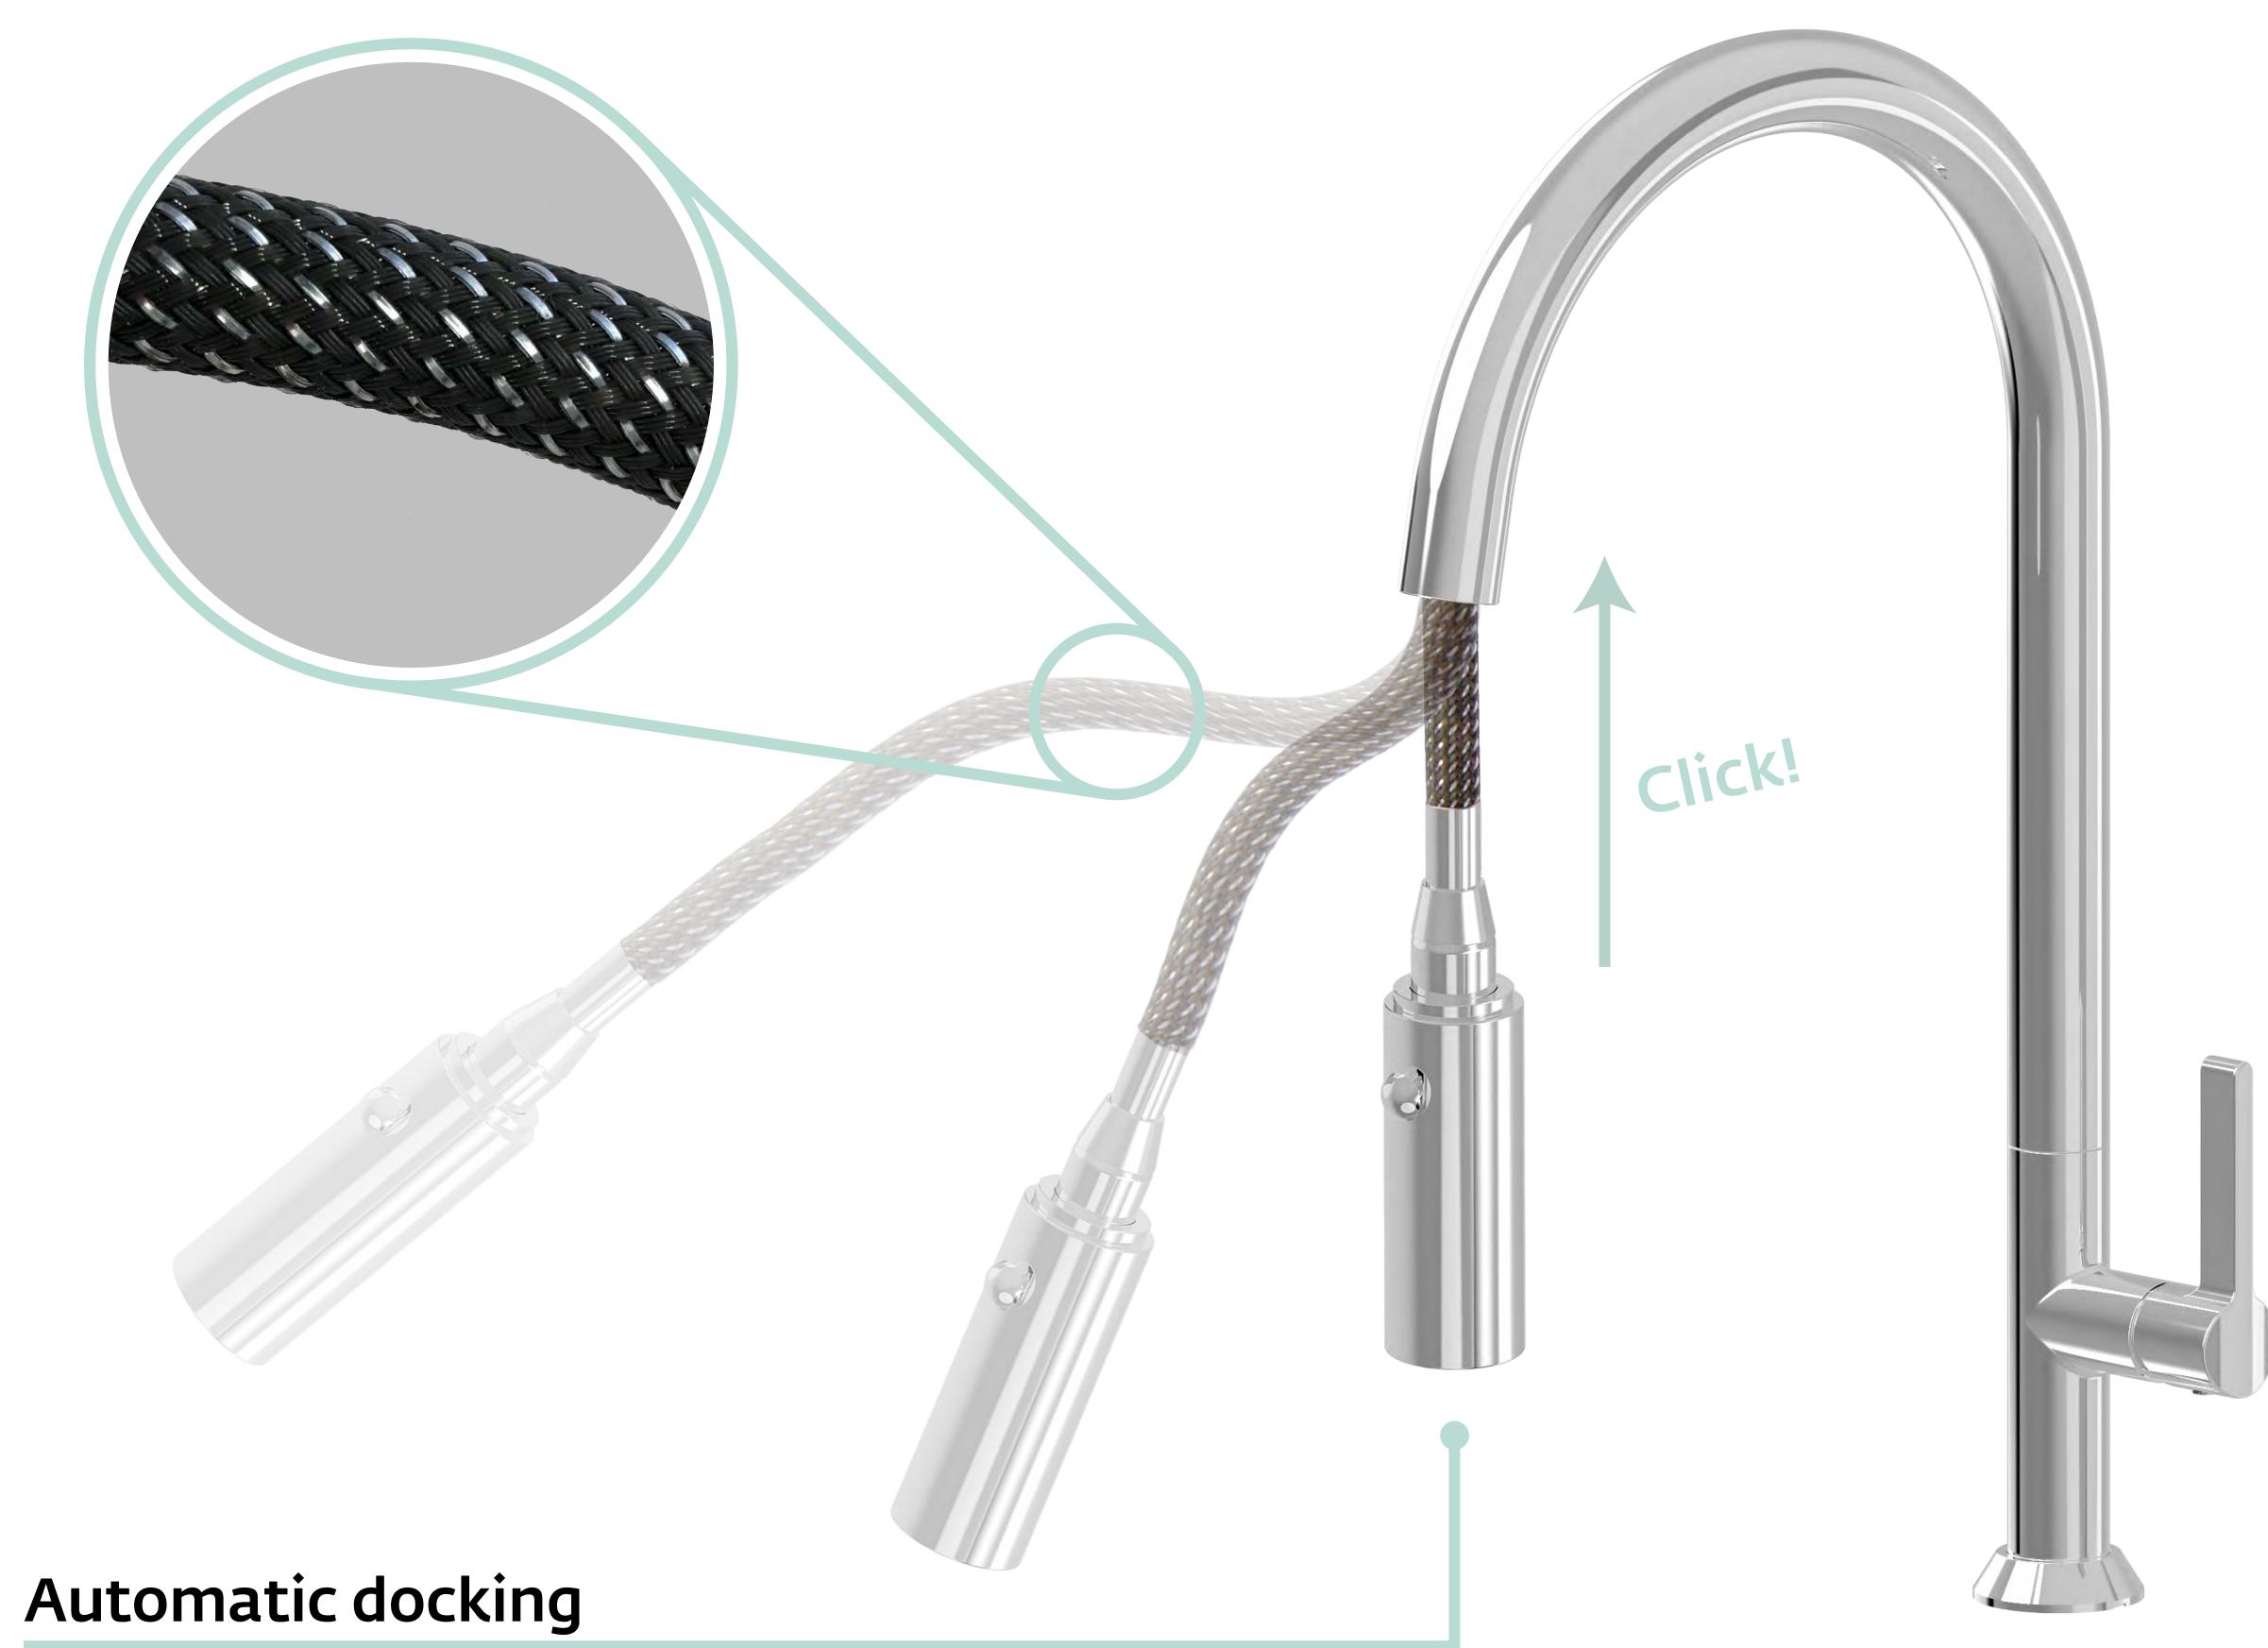

#### Automatic docking

Ensures the head locks in its original position

#### "Superswivel" hose connection

Extensive range of motion

# Superior Hose

Besides being very durable, our lightweight, flexible German-made braided hose is a pleasure to use. It glides so smoothly and quietly!

# Superswivel Sprayhead

The integrated ball joint of the handspray hose makes the sprayhead very easy and smooth to rotate while allowing multidirectionnal movements. BARRIL STYLE X FUNCTION