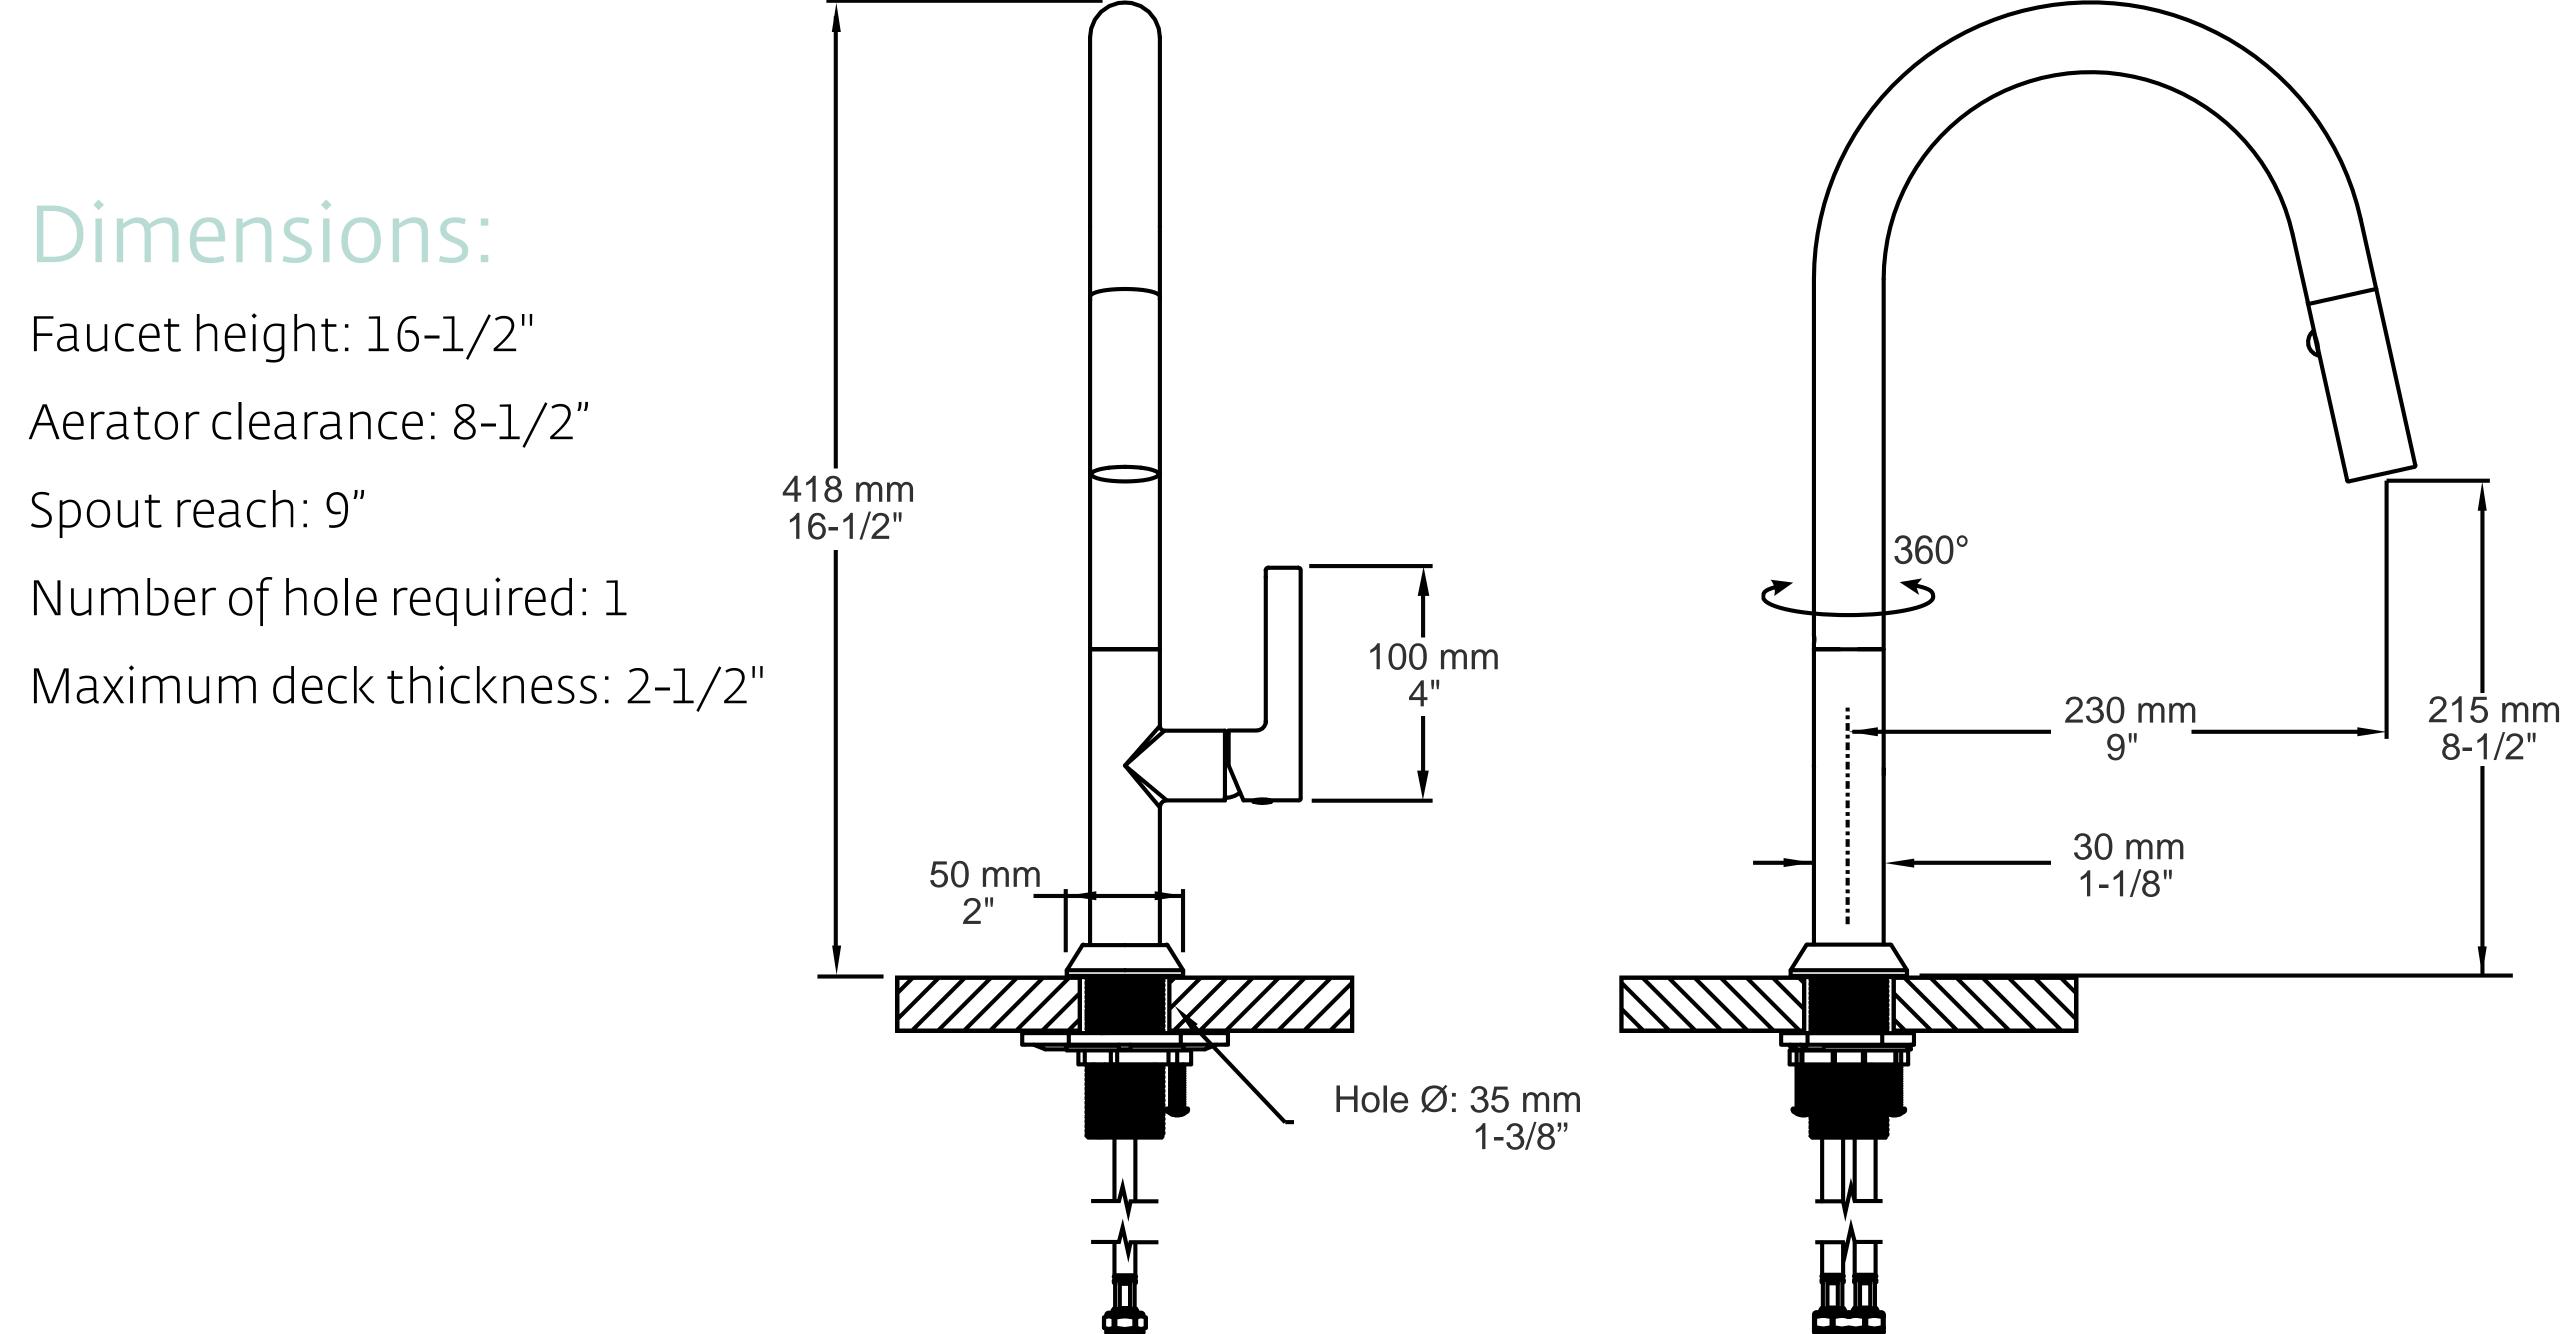

RIL STYLE X FUNCTION

3-points tightening make the installation very sturdy: it will not loosen.

#### Softpex Supply Lines

Corrosion and kink resistant, color coded. Swivel connection nuts to water





# Quick Connection

The brass connection facilitates the sprayhead hose's connection to the water supply. Complete the connexion with a simple click - no tools required.





# Superswivel Sprayhead

The integrated ball joint of the handspray hose makes the sprayhead very easy and smooth to rotate while allowing multidirectionnal movements. BARRIL STYLE X FUNCTION



# Ergonomic Faucet

Convenient to fill large pots and tall pitchers, BARiL faucets are designed to fit anywhere, on any sink configurations (single bowl, double bowls, etc.).

### BARI $STYLE \times FUNCTION$

Dimensions: