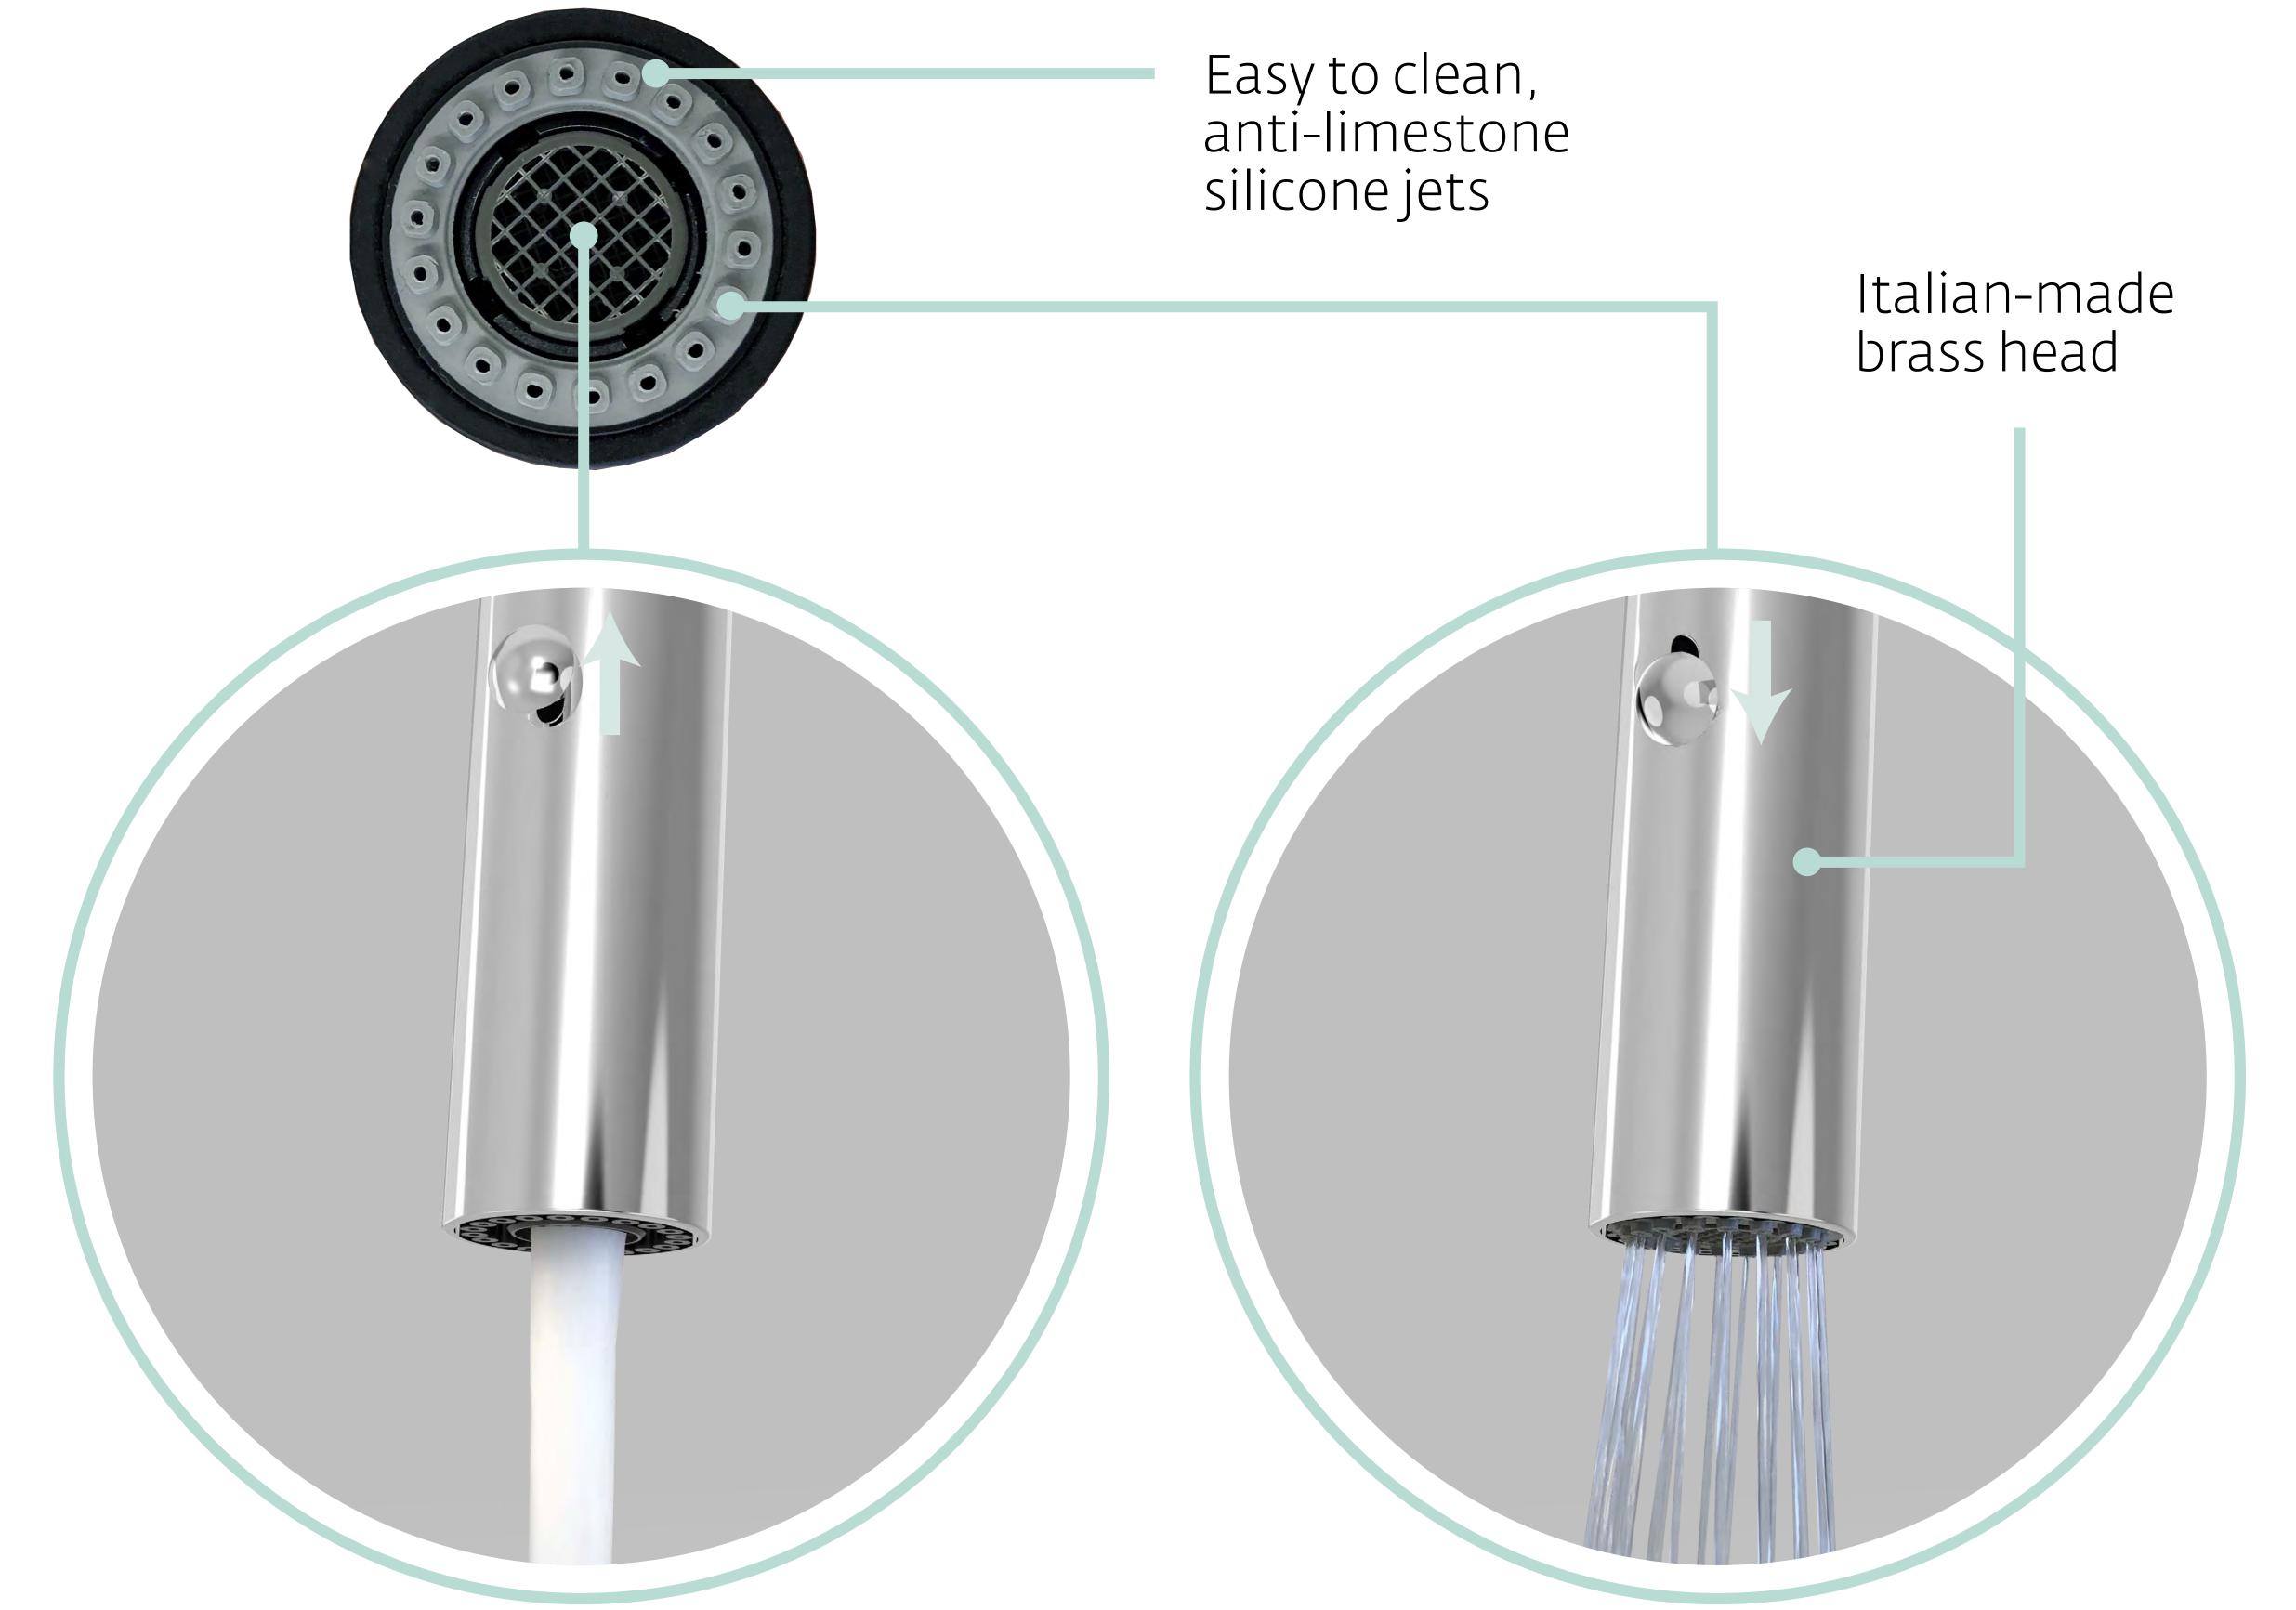

#### 2-function brass pull-down spray

High performance stream & spray function with anti-limestone jets

# **Dual Function Sprayhead**

With the option between a steady aerated stream and a powerful spray, every tasks will be flawlessly accomplished. Go back between them whitout even turning off the water!