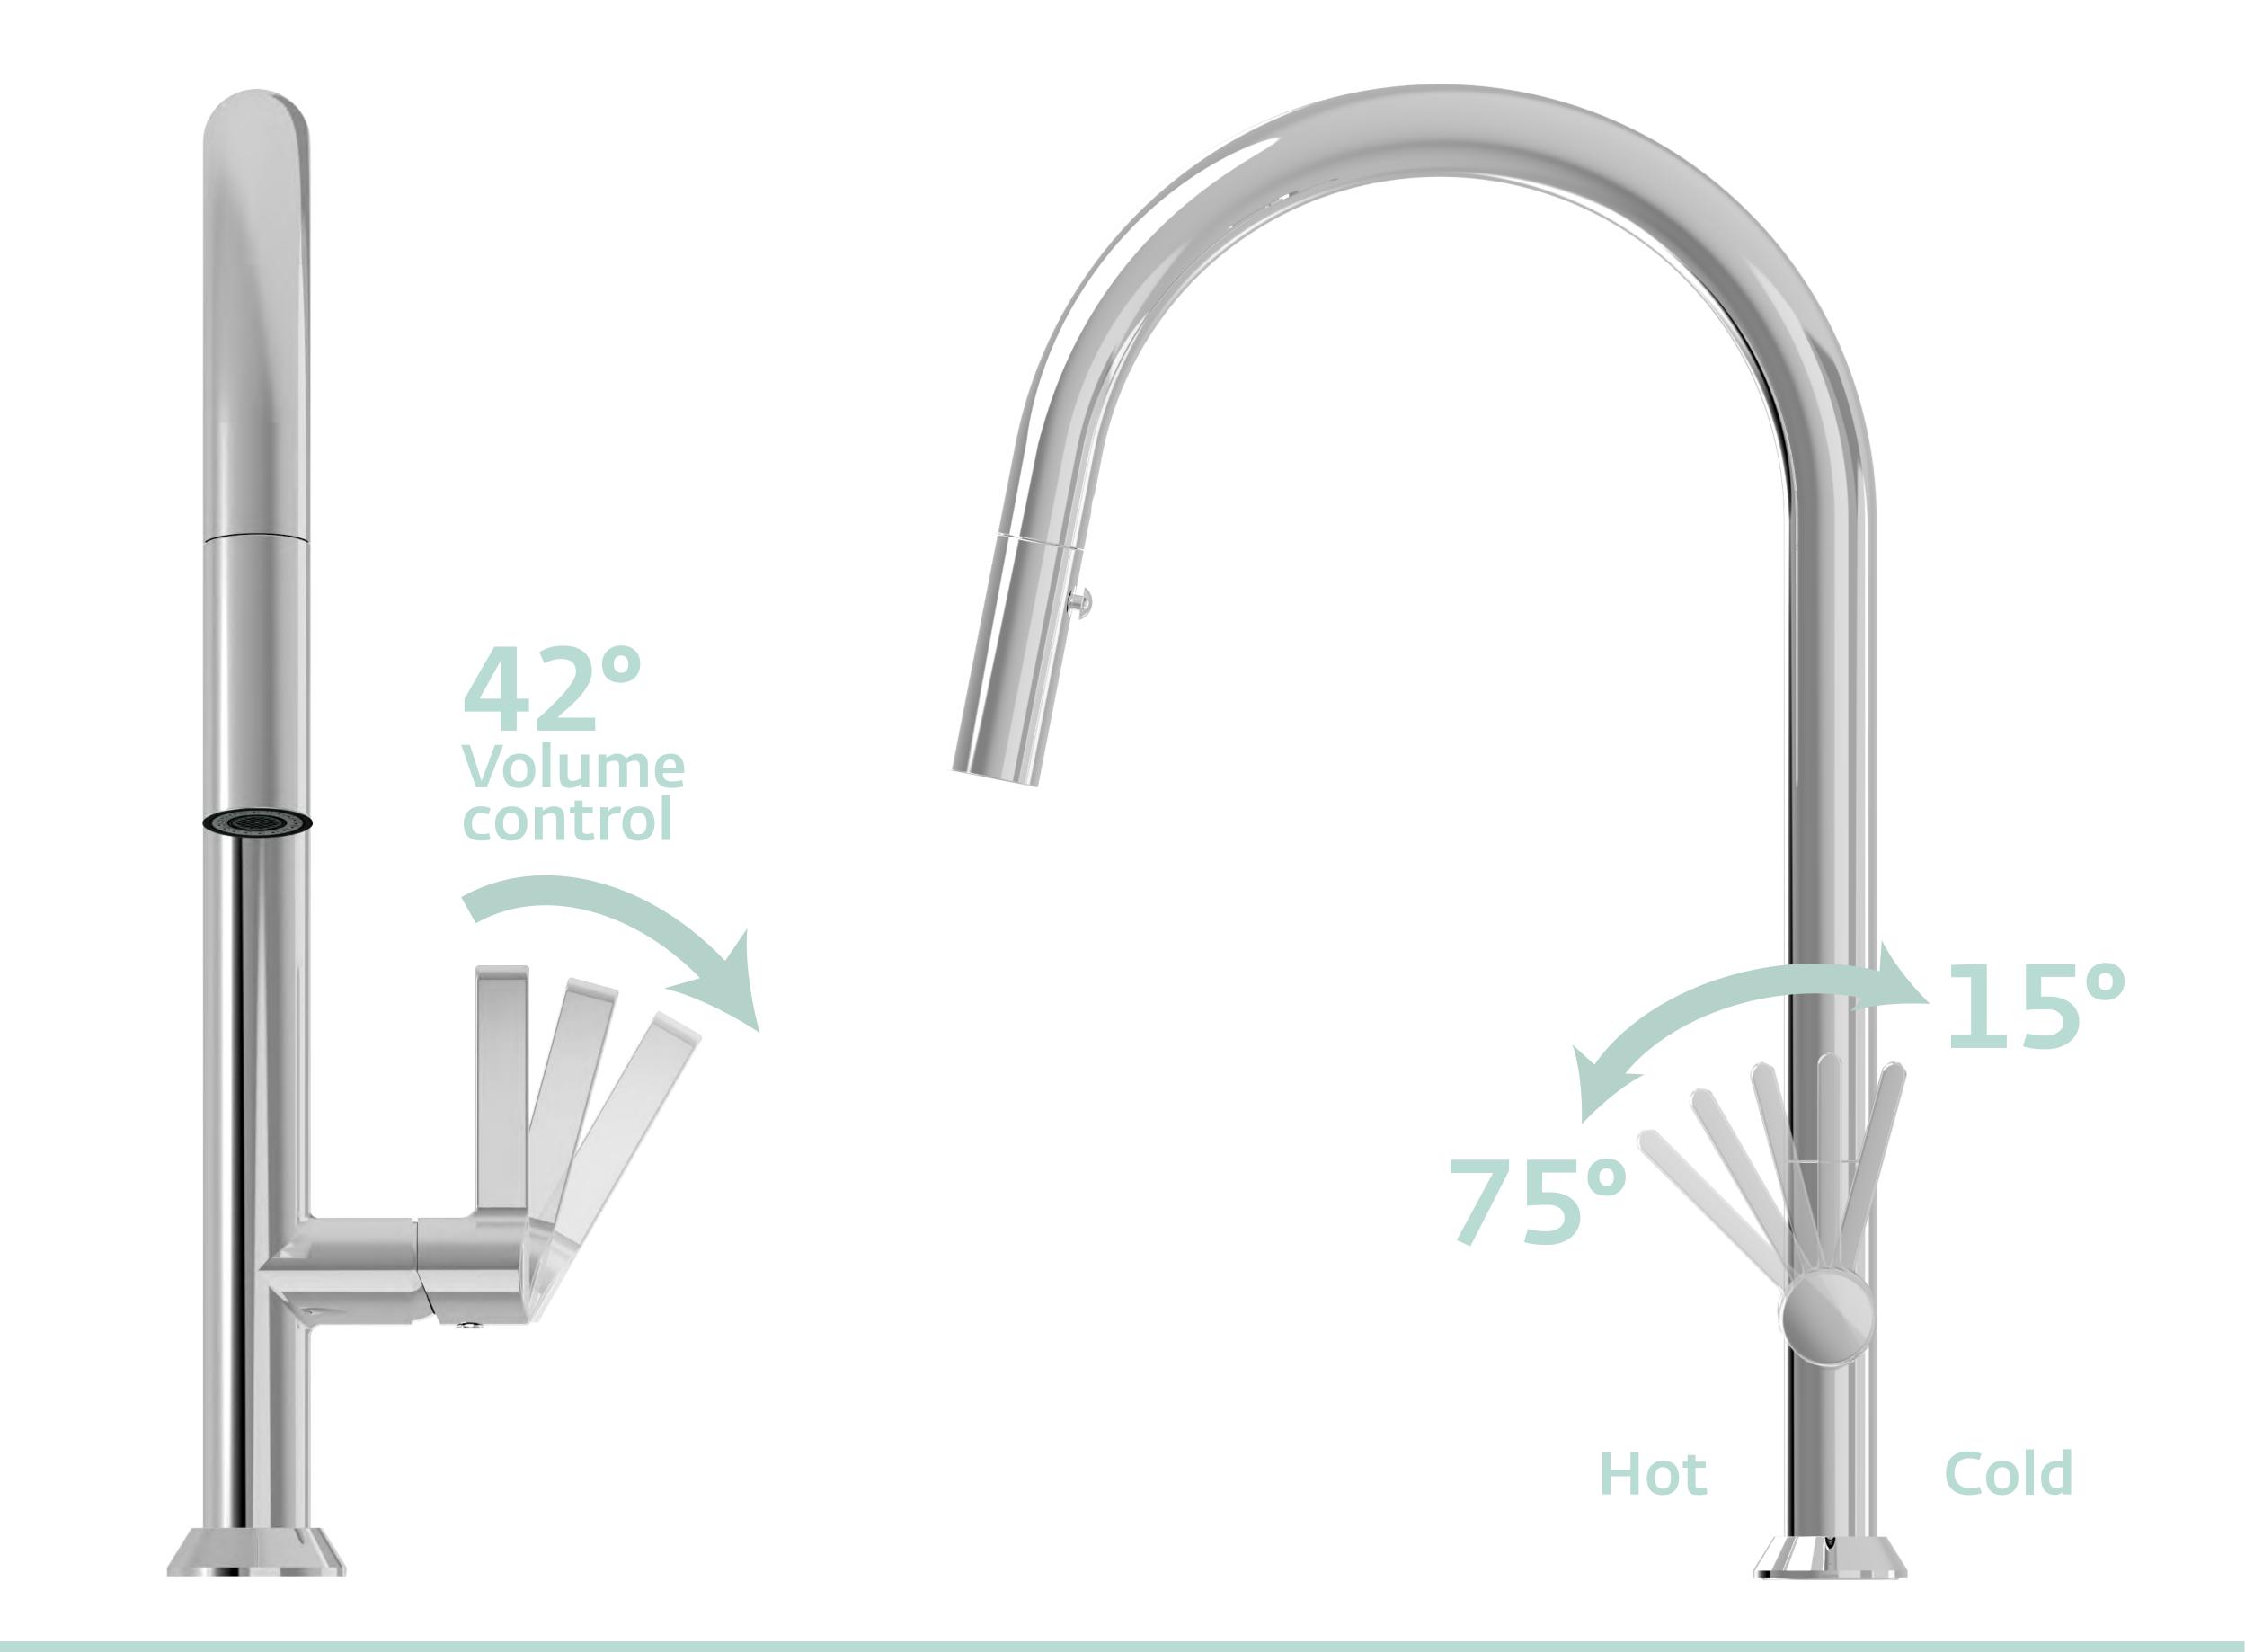

#### Smart handle design

Rotates only 15° to avoid knocking the backsplash

# Smart Handle Design

The handle only rotates 15° towards the back to avoid knocking on the backsplash and to allow comfort of use even in minimum space.

The faucet opens on cold water when the handle is in upward position, allowing energy savings and avoiding risks of scalding.

#### "Cool start"

Opens on cold water when the handle is in upward position