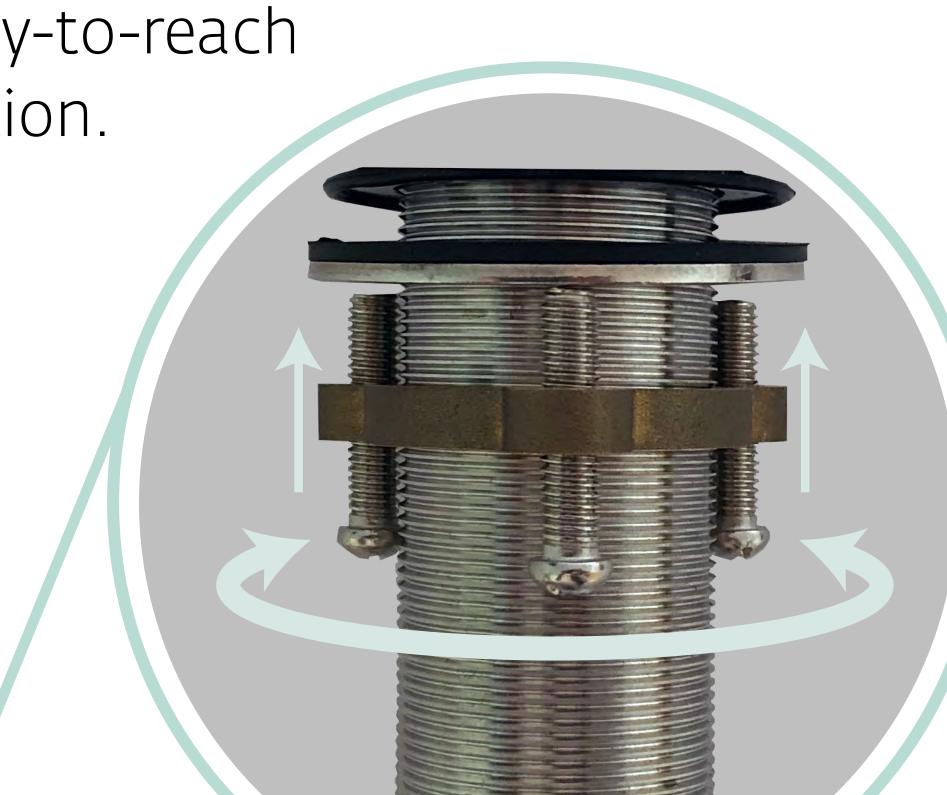

#### Easy installation

Very sturdy installation with threepoints tightening using only 3 screws

# Easy Installation

The installation of a BARiL faucet is very sturdy and simple, thanks to our threaded nut with easy-to-reach screws, even in tight location.

### BARRIL STYLE X FUNCTION

3-points tightening make the installation very sturdy: it will not loosen.