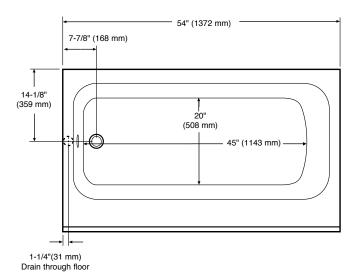

#### **Nominal Dimensions:**

1372 x 800 x 381mm (54" x 31-1/2" x 15")

# NEU-VICTOR 54 x 31" BATHTUB with INTEGRAL APRON

HIGH GLOSS ACRYLIC

3/14

Bowl depth: 14"

| GENERAL SPECIFICATIONS FOR 2918LIC/RIC BATHING POOL |                                   |
|-----------------------------------------------------|-----------------------------------|
| INSTALLED SIZE 1372 x 800                           | ) x 381 mm (54 x 31-1/2 x 15 ln.) |
| WEIGHT                                              | 50 Lbs. (23 Kg.)                  |
| WEIGHT w/WATER                                      | 290 Lbs. (132 Kg.)                |
| GALLONS TO OVERFLOW                                 | 24 Gal. (109 L.)                  |
| BATHING WELL AT SUMP                                | 45 x 20 ln. (1143 x 508 mm)       |
| WATER DEPTH TO OVERFLOW                             | 15-3/4 In.(400 mm)                |
| FLOOR LOADING                                       | _ 32 Lbs./Sq.Ft. (156 Kg./Sq. m)  |
| (PROJECTED AREA)                                    |                                   |
| PTS                                                 | 12.6                              |
| CUBE (Ft <sup>3</sup> )                             | 18                                |
|                                                     |                                   |