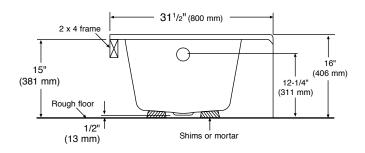

# NEU-VICTOR 54 x 31" BATHTUB with INTEGRAL APRON

HIGH GLOSS ACRYLIC

3/14

Bowl depth: 14"

| GENERAL SPECIFICATIONS FOR 2918LIC/RIC BATHING POOL |                                   |
|-----------------------------------------------------|-----------------------------------|
| INSTALLED SIZE 1372 x 800                           | ) x 381 mm (54 x 31-1/2 x 15 ln.) |
| WEIGHT                                              | 50 Lbs. (23 Kg.)                  |
| WEIGHT w/WATER                                      | 290 Lbs. (132 Kg.)                |
| GALLONS TO OVERFLOW                                 | 24 Gal. (109 L.)                  |
| BATHING WELL AT SUMP                                | 45 x 20 ln. (1143 x 508 mm)       |
| WATER DEPTH TO OVERFLOW                             | 15-3/4 In.(400 mm)                |
| FLOOR LOADING                                       | _ 32 Lbs./Sq.Ft. (156 Kg./Sq. m)  |
| (PROJECTED AREA)                                    |                                   |
| PTS                                                 | 12.6                              |
| CUBE (Ft <sup>3</sup> )                             | 18                                |
|                                                     |                                   |

### NOTE:

BATH TO BE INSTALLED ABOVE FLOOR LINE AS A RECESS INSTALLATION.

■ REFER TO INSTALLATION INSTRUCTIONS SUPPLIED WITH TUB FOR ADDITIONAL INFORMATION.

FAUCETS NOT INCLUDED AND MUST BE ORDERED SEPARATELY.

PROVIDE SUITABLE REINFORCEMENT FOR ALL SUPPORTS.

IMPORTANT: Dimensions of fixtures are nominal and may vary within the range of tolerances established by ANSI Standard Z124.1. These measurements are subject to change or cancellation. No responsibility is assumed for use of superseded or voided pages.